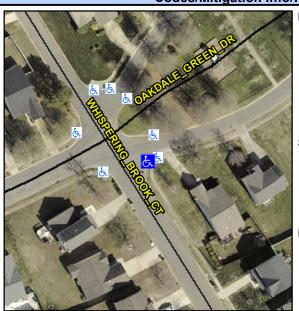

## **Access Compliance Report Public Rights-of-Way** (Curb Ramps)

Intersection ID: 29303 Main Street: OAKDALE GREEN DR Cross Street: WHISPERING\_BROOK\_CT Location: ADA ID: 7B527F897192 Ramp Type: BlendTrans1 Initial Pass/Fail: Fail **Overall Compliance: No** Severity Score: 21.25

**Codes/Mitigation Info/Possible Solution** 

WHISPERING BROOK CT Street 1 Name Stop Condition-Street 1 StopSign Street 2 Name N/A Stop Condition-Street 2 N/A

Possible Solutions: Remove & Replace Curb Ramp With **Two New Directional Ramps or** Equivalent. Surveyor Notes: N/A PROW/ADA: Not Found, R304.5.1, R304.5.3