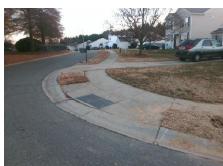

## **Access Compliance Report Public Rights-of-Way** (Curb Ramps)

Intersection ID: 29303 Main Street: OAKDALE GREEN DR Cross Street: WHISPERING\_BROOK\_CT Location: ADA ID: 7B527F897192 Ramp Type: BlendTrans1 Initial Pass/Fail: Fail **Overall Compliance: No** Severity Score: 21.25

**Codes/Mitigation Info/Possible Solution** 

WHISPERING BROOK CT Street 1 Name Stop Condition-Street 1 StopSign Street 2 Name N/A Stop Condition-Street 2 N/A

Possible Solutions: Remove & Replace Curb Ramp With **Two New Directional Ramps or** Equivalent. Surveyor Notes: N/A PROW/ADA: Not Found, R304.5.1, R304.5.3

Total Cost: 3200.00

| Field Measurements/Component Compliance |                       |       |                        |                             |      |
|-----------------------------------------|-----------------------|-------|------------------------|-----------------------------|------|
| Compliance Description                  |                       | Data  | Compliance Description |                             | Data |
| N/A                                     | Ramp Length (in)      | 48.0  | Yes                    | BlendTrans Slope (%)        | 3.6  |
| No                                      | Ramp Width (in)       | 43.0  | No                     | BlendTrans XSlope (%)       | 6.4  |
| N/A                                     | Flare Type LT         | N/A   | N/A                    | Flare Type RT               | N/A  |
| N/A                                     | Flare Slope LT (%)    | N/A   | N/A                    | Flare Slope RT (%)          | N/A  |
| N/A                                     | Flare Traversable LT? | N/A   | N/A                    | Flare Traversable RT?       | N/A  |
| N/A                                     | Landing Length (in)   | N/A   | N/A                    | DWS Provided?               | N/A  |
| N/A                                     | Landing Width (in)    | N/A   | N/A                    | DWS Contrast?               | N/A  |
| N/A                                     | Landing Slope (%)     | N/A   | N/A                    | DWS Length (in)             | N/A  |
| N/A                                     | Landing X Slope (%)   | N/A   | N/A                    | DWS Full Width?             | N/A  |
| N/A                                     | Landing Curb? (Y/N)   | N/A   | N/A                    | DWS Offset (in)             | N/A  |
| N/A                                     | Shared Landing?       | N/A   |                        |                             |      |
| N/A                                     | Gutter Ponding?       | N/A   | N/A                    | Gutter Slope (%)            | N/A  |
| N/A                                     | Gutter Lip Ht (in)    | N/A   | N/A                    | Gutter X Slope (%)          | N/A  |
| N/A                                     | Painted X Walk1?      | No    | N/A                    | Painted X Walk2?            | N/A  |
|                                         | X Walk 1 Direction    | To SW |                        | X Walk 2 Direction          | N/A  |
|                                         | X Walk 1 Width (in)   | N/A   |                        | X Walk 2 Width (in)         | N/A  |
|                                         | X Walk 1 Slope (%)    | 4.0   |                        | X Walk 2 Slope (%)          | N/A  |
|                                         | X Walk 1 X Slope (%)  | 3.6   |                        | X Walk 2 X Slope (%)        | N/A  |
| N/A                                     | Ramp inside XWalk1?   | N/A   | N/A                    | Ramp inside XWalk2?         | N/A  |
|                                         | Road Slope (%)        | 3.6   |                        | Clear Space?                | N/A  |
|                                         | Road X Slope (%)      | 4.0   | N/A                    | Clear Space to XWalk (in)   | N/A  |
| N/A                                     | Any Obstructions?     | N/A   | N/A                    | Storm Grate/Utility Hazard? | N/A  |
|                                         | Obstruction Type      |       |                        | Storm Grate/Utility Type    |      |
|                                         |                       | N/A   |                        |                             | N/A  |
|                                         |                       |       | Yes                    | Surface Condition? (G/P)    | Good |
|                                         |                       |       | No                     | Curb Slope (%)              | 10.1 |