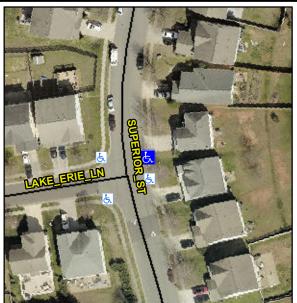

## **Access Compliance Report Public Rights-of-Way** (Curb Ramps)

Data

N/A

Good

Main Street: SUPERIOR ST Intersection ID: 46743 Cross Street: LAKE ERIE LN Location: NE **Overall Compliance: No** 22.5 **ADA ID: 7B59523EE2BC** Ramp Type: Perp Initial Pass/Fail: Fail **Severity Score:** 