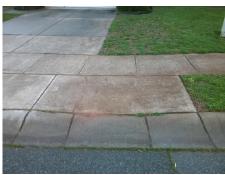

## Field Measurements/Component Compliance

Compliance Description

Data

SUPERIOR ST Street 1 Name Stop Condition-Street 2 None Street 2 Name N/A Stop Condition-Street 1 N/A

| Possible Solutions:           | Compli | ance  | Description    | on       |
|-------------------------------|--------|-------|----------------|----------|
| Remove & Replace Entire Ramp. | N/A    | Ramp  | p Length (in   | )        |
| ·                             | No     | Ramp  | p Width (in)   |          |
|                               | N/A    | Flare | Type LT        |          |
|                               | N/A    | Flare | Slope LT (     | %)       |
|                               | N/A    | Flare | Traversable    | e LT     |
|                               | N/A    | Land  | ing Length (   | (in)     |
| Surveyor Notes:               | N/A    | Land  | ing Width (ir  | n)       |
| N/A                           | N/A    | Land  | ing Slope (%   | 6)       |
|                               | N/A    | Land  | ing X Slope    | (%       |
|                               | N/A    | Land  | ing Curb? (\   | Y/N      |
|                               | N/A    | Share | ed Landing?    | <b>)</b> |
| PROW/ADA:                     | N/A    | Gutte | er Ponding?    |          |
| R304.5.1, R304.2.2, R304.5.3  | N/A    | Gutte | er Lip Ht (in) | 1        |
|                               | N/A    | Paint | ed X Walk1     | ?        |
|                               |        | X Wa  | ılk 1 Directio | n        |
|                               | N/A    | X Wa  | ılk 1 Width (  | in)      |
|                               |        | X Wa  | ılk 1 Slope (  | %)       |
|                               |        | X Wa  | ılk 1 X Slope  | e (%     |
|                               | N/A    | Ramp  | p inside XW    | alk      |
|                               |        |       |                |          |

| 7 |  |
|---|--|
|   |  |
|   |  |

Total Cost:

1850.00

No I/A Ramp Length (in) 46.0 Ramp Slope (%) 10.0 No Ramp XSlope (%) Ramp Width (in) 44.0 3.1 ю N/A I/A Flare Type LT N/A Flare Type RT N/A Flare Slope LT (%) N/A N/A Flare Slope RT (%) N/A I/A I/A Flare Traversable LT? N/A N/A Flare Traversable RT? N/A N/A N/A DWS Provided? N/A I/A Landing Length (in) I/A Landing Width (in) N/A N/A **DWS Contrast?** N/A N/A N/A I/A Landing Slope (%) DWS Length (in) N/A I/A Landing X Slope (%) N/A N/A DWS Full Width? N/A I/A Landing Curb? (Y/N) N/A N/A DWS Offset (in) N/A N/A I/A Shared Landing? **Gutter Ponding?** N/A N/A Gutter Slope (%) N/A I/A I/A Gutter Lip Ht (in) N/A N/A Gutter X Slope (%) N/A I/A Painted X Walk1? No N/A Painted X Walk2? N/A X Walk 1 Direction To W X Walk 2 Direction N/A N/A N/A X Walk 2 Width (in) I/A X Walk 1 Width (in) N/A X Walk 1 Slope (%) 3.8 X Walk 2 Slope (%) N/A X Walk 2 X Slope (%) X Walk 1 X Slope (%) 2.8 N/A Ramp inside XWalk1? N/A N/A Ramp inside XWalk2? I/A N/A Road Slope (%) N/A N/A Clear Space? N/A N/A Road X Slope (%) N/A Clear Space to XWalk (in) N/A N/A N/A Any Obstructions? N/A Storm Grate/Utility Hazard? N/A **Obstruction Type** Storm Grate/Utility Type N/A

Yes

Surface Condition? (G/P)