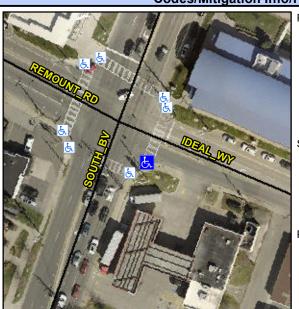

## **Access Compliance Report Public Rights-of-Way** (Curb Ramps)

Data

6.2

6.3

N/A

Good

Intersection ID: 15070 Main Street: IDEAL WY Cross Street: REMOUNT RD Location: S **Overall Compliance: No Severity Score:** 12.5 ADA ID: 7B5A127AE012 Ramp Type: Perp Initial Pass/Fail: Fail

**Obstruction Type** 

Flare Traversable LT?

REMOUNT RD Street 1 Name Stop Condition-Street 2 Signal N/A Street 2 Name Stop Condition-Street 1 N/A

| T COCIDIO COIGUIOII           |        | 1 1014 1110          |
|-------------------------------|--------|----------------------|
| Possible Solutions:           | Compli | iance Description    |
| Remove & Replace Entire Ramp. | N/A    | Ramp Length (in)     |
| ·                             | Yes    | Ramp Width (in)      |
|                               | N/A    | Flare Type LT        |
|                               | N/A    | Flare Slope LT (%)   |
|                               | N/A    | Flare Traversable LT |
|                               | N/A    | Landing Length (in)  |
| Surveyor Notes:               | N/A    | Landing Width (in)   |
| N/A                           | N/A    | Landing Slope (%)    |
|                               | N/A    | Landing X Slope (%   |
|                               | N/A    | Landing Curb? (Y/N   |
|                               | N/A    | Shared Landing?      |
| PROW/ADA:                     | N/A    | Gutter Ponding?      |
| Not Found, R304.5.3           | N/A    | Gutter Lip Ht (in)   |
|                               | N/A    | Painted X Walk1?     |
|                               |        | X Walk 1 Direction   |
|                               | N/A    | X Walk 1 Width (in)  |
|                               |        | X Walk 1 Slope (%)   |
|                               |        | X Walk 1 X Slope (%  |
|                               | N/A    | Ramp inside XWalk    |
|                               |        | Pond Slope (%)       |