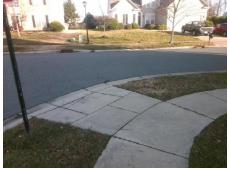

## **Access Compliance Report Public Rights-of-Way** (Curb Ramps)

Intersection ID: 30508 Main Street: PLANTERS ESTATES DR Cross Street: SUNRISE\_VIEW\_DR Location: SE ADA ID: 7B5C4275647B Ramp Type: PerpDiag Initial Pass/Fail: Fail **Overall Compliance: No Severity Score:** 22.5

Total Cost: 3200.00

| Field Measurements/Component Compliance |                       |       |      |        |                         |       |
|-----------------------------------------|-----------------------|-------|------|--------|-------------------------|-------|
| Compliance Description Da               |                       | Data  | Comp | liance | Description             | Data  |
| N/A                                     | Ramp Length (in)      | 44.0  | No   | Ramp   | Slope (%)               | 10.3  |
| No                                      | Ramp Width (in)       | 47.5  | No   | Ramp   | XSlope (%)              | 2.4   |
| N/A                                     | Flare Type LT         | N/A   | N/A  | Flare  | Type RT                 | N/A   |
| N/A                                     | Flare Slope LT (%)    | N/A   | N/A  | Flare  | Slope RT (%)            | N/A   |
| N/A                                     | Flare Traversable LT? | N/A   | N/A  | Flare  | Traversable RT?         | N/A   |
| N/A                                     | Landing Length (in)   | N/A   | N/A  | DWS    | Provided?               | N/A   |
| N/A                                     | Landing Width (in)    | N/A   | N/A  | DWS    | Contrast?               | N/A   |
| N/A                                     | Landing Slope (%)     | N/A   | N/A  | DWS    | Length (in)             | N/A   |
| N/A                                     | Landing X Slope (%)   | N/A   | N/A  | DWS    | Full Width?             | N/A   |
| N/A                                     | Landing Curb? (Y/N)   | N/A   | N/A  | DWS    | Offset (in)             | N/A   |
| N/A                                     | Shared Landing?       | N/A   |      |        |                         |       |
| N/A                                     | Gutter Ponding?       | N/A   | N/A  | Gutte  | r Slope (%)             | N/A   |
| N/A                                     | Gutter Lip Ht (in)    | N/A   | N/A  | Gutte  | r X Slope (%)           | N/A   |
| N/A                                     | Painted X Walk1?      | No    | N/A  | Paint  | ed X Walk2?             | No    |
|                                         | X Walk 1 Direction    | To NW |      | X Wa   | lk 2 Direction          | To SW |
| N/A                                     | X Walk 1 Width (in)   | N/A   | N/A  | X Wa   | lk 2 Width (in)         | N/A   |
|                                         | X Walk 1 Slope (%)    | 4.7   |      | X Wa   | lk 2 Slope (%)          | 2.3   |
|                                         | X Walk 1 X Slope (%)  | 0.5   |      | X Wa   | lk 2 X Slope (%)        | 3.6   |
| N/A                                     | Ramp inside XWalk1?   | N/A   | N/A  | Ramp   | inside XWalk2?          | N/A   |
|                                         | Road Slope (%)        | 0.1   | N/A  | Clear  | Space?                  | N/A   |
|                                         | Road X Slope (%)      | 4.3   | N/A  | Clear  | Space to XWalk (in)     | N/A   |
| N/A                                     | Any Obstructions?     | N/A   | N/A  | Storm  | n Grate/Utility Hazard? | N/A   |
|                                         | Obstruction Type      |       |      | Storm  | n Grate/Utility Type    |       |
|                                         |                       | N/A   |      |        |                         | N/A   |
|                                         |                       |       | Yes  | Surfa  | ce Condition? (G/P)     | Good  |
|                                         |                       |       |      |        |                         |       |