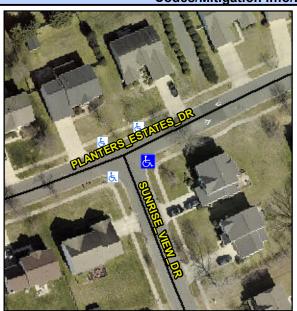

## **Access Compliance Report Public Rights-of-Way** (Curb Ramps)

Intersection ID: 30508 Main Street: PLANTERS ESTATES DR Cross Street: SUNRISE\_VIEW\_DR Location: SE ADA ID: 7B5C4275647B Ramp Type: PerpDiag Initial Pass/Fail: Fail **Overall Compliance: No Severity Score:** 22.5

**Codes/Mitigation Info/Possible Solution** 

Street 1 Name Stop Condition-Street 2 Street 2 Name Stop Condition-Street 1 **PLANTERS ESTATES DR** None **SUNRISE VIEW DR** StopSign Possible Solutions: Remove & Replace Curb Ramp With **Two New Directional Ramps or** Equivalent. Surveyor Notes: N/A PROW/ADA: R304.5.1, R304.2.2, R304.5.3