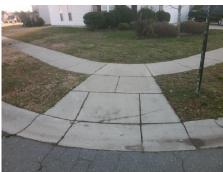

## **Access Compliance Report Public Rights-of-Way** (Curb Ramps)

Intersection ID: 30508 Main Street: PLANTERS ESTATES DR Cross Street: SUNRISE\_VIEW\_DR Location: SE ADA ID: 7B5C4275647B Ramp Type: PerpDiag Initial Pass/Fail: Fail **Overall Compliance: No Severity Score:** 22.5

Total Cost: 3200.00

| Field Measurements/Component Compliance |                       |       |      |        |                         |       |
|-----------------------------------------|-----------------------|-------|------|--------|-------------------------|-------|
| Compliance Description Da               |                       | Data  | Comp | liance | Description             | Data  |
| N/A                                     | Ramp Length (in)      | 44.0  | No   | Ramp   | Slope (%)               | 10.3  |
| No                                      | Ramp Width (in)       | 47.5  | No   | Ramp   | XSlope (%)              | 2.4   |
| N/A                                     | Flare Type LT         | N/A   | N/A  | Flare  | Type RT                 | N/A   |
| N/A                                     | Flare Slope LT (%)    | N/A   | N/A  | Flare  | Slope RT (%)            | N/A   |
| N/A                                     | Flare Traversable LT? | N/A   | N/A  | Flare  | Traversable RT?         | N/A   |
| N/A                                     | Landing Length (in)   | N/A   | N/A  | DWS    | Provided?               | N/A   |
| N/A                                     | Landing Width (in)    | N/A   | N/A  | DWS    | Contrast?               | N/A   |
| N/A                                     | Landing Slope (%)     | N/A   | N/A  | DWS    | Length (in)             | N/A   |
| N/A                                     | Landing X Slope (%)   | N/A   | N/A  | DWS    | Full Width?             | N/A   |
| N/A                                     | Landing Curb? (Y/N)   | N/A   | N/A  | DWS    | Offset (in)             | N/A   |
| N/A                                     | Shared Landing?       | N/A   |      |        |                         |       |
| N/A                                     | Gutter Ponding?       | N/A   | N/A  | Gutte  | r Slope (%)             | N/A   |
| N/A                                     | Gutter Lip Ht (in)    | N/A   | N/A  | Gutte  | r X Slope (%)           | N/A   |
| N/A                                     | Painted X Walk1?      | No    | N/A  | Paint  | ed X Walk2?             | No    |
|                                         | X Walk 1 Direction    | To NW |      | X Wa   | lk 2 Direction          | To SW |
| N/A                                     | X Walk 1 Width (in)   | N/A   | N/A  | X Wa   | lk 2 Width (in)         | N/A   |
|                                         | X Walk 1 Slope (%)    | 4.7   |      | X Wa   | lk 2 Slope (%)          | 2.3   |
|                                         | X Walk 1 X Slope (%)  | 0.5   |      | X Wa   | lk 2 X Slope (%)        | 3.6   |
| N/A                                     | Ramp inside XWalk1?   | N/A   | N/A  | Ramp   | inside XWalk2?          | N/A   |
|                                         | Road Slope (%)        | 0.1   | N/A  | Clear  | Space?                  | N/A   |
|                                         | Road X Slope (%)      | 4.3   | N/A  | Clear  | Space to XWalk (in)     | N/A   |
| N/A                                     | Any Obstructions?     | N/A   | N/A  | Storm  | n Grate/Utility Hazard? | N/A   |
|                                         | Obstruction Type      |       |      | Storm  | n Grate/Utility Type    |       |
|                                         |                       | N/A   |      |        |                         | N/A   |
|                                         |                       |       | Yes  | Surfa  | ce Condition? (G/P)     | Good  |
|                                         |                       |       |      |        |                         |       |