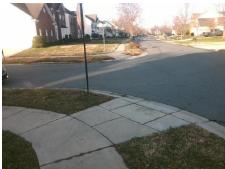

## **Access Compliance Report Public Rights-of-Way** (Curb Ramps)

Intersection ID: 30508 Main Street: PLANTERS ESTATES DR Cross Street: SUNRISE\_VIEW\_DR Location: SE ADA ID: 7B5C4275647B Ramp Type: PerpDiag Initial Pass/Fail: Fail **Overall Compliance: No Severity Score:** 22.5

Total Cost: 3200.00

| Field Measurements/Component Compliance |                       |       |      |        |                         |       |
|-----------------------------------------|-----------------------|-------|------|--------|-------------------------|-------|
| Compliance Description Da               |                       | Data  | Comp | liance | Description             | Data  |
| N/A                                     | Ramp Length (in)      | 44.0  | No   | Ramp   | Slope (%)               | 10.3  |
| No                                      | Ramp Width (in)       | 47.5  | No   | Ramp   | XSlope (%)              | 2.4   |
| N/A                                     | Flare Type LT         | N/A   | N/A  | Flare  | Type RT                 | N/A   |
| N/A                                     | Flare Slope LT (%)    | N/A   | N/A  | Flare  | Slope RT (%)            | N/A   |
| N/A                                     | Flare Traversable LT? | N/A   | N/A  | Flare  | Traversable RT?         | N/A   |
| N/A                                     | Landing Length (in)   | N/A   | N/A  | DWS    | Provided?               | N/A   |
| N/A                                     | Landing Width (in)    | N/A   | N/A  | DWS    | Contrast?               | N/A   |
| N/A                                     | Landing Slope (%)     | N/A   | N/A  | DWS    | Length (in)             | N/A   |
| N/A                                     | Landing X Slope (%)   | N/A   | N/A  | DWS    | Full Width?             | N/A   |
| N/A                                     | Landing Curb? (Y/N)   | N/A   | N/A  | DWS    | Offset (in)             | N/A   |
| N/A                                     | Shared Landing?       | N/A   |      |        |                         |       |
| N/A                                     | Gutter Ponding?       | N/A   | N/A  | Gutte  | r Slope (%)             | N/A   |
| N/A                                     | Gutter Lip Ht (in)    | N/A   | N/A  | Gutte  | r X Slope (%)           | N/A   |
| N/A                                     | Painted X Walk1?      | No    | N/A  | Paint  | ed X Walk2?             | No    |
|                                         | X Walk 1 Direction    | To NW |      | X Wa   | lk 2 Direction          | To SW |
| N/A                                     | X Walk 1 Width (in)   | N/A   | N/A  | X Wa   | lk 2 Width (in)         | N/A   |
|                                         | X Walk 1 Slope (%)    | 4.7   |      | X Wa   | lk 2 Slope (%)          | 2.3   |
|                                         | X Walk 1 X Slope (%)  | 0.5   |      | X Wa   | lk 2 X Slope (%)        | 3.6   |
| N/A                                     | Ramp inside XWalk1?   | N/A   | N/A  | Ramp   | inside XWalk2?          | N/A   |
|                                         | Road Slope (%)        | 0.1   | N/A  | Clear  | Space?                  | N/A   |
|                                         | Road X Slope (%)      | 4.3   | N/A  | Clear  | Space to XWalk (in)     | N/A   |
| N/A                                     | Any Obstructions?     | N/A   | N/A  | Storm  | n Grate/Utility Hazard? | N/A   |
|                                         | Obstruction Type      |       |      | Storm  | n Grate/Utility Type    |       |
|                                         |                       | N/A   |      |        |                         | N/A   |
|                                         |                       |       | Yes  | Surfa  | ce Condition? (G/P)     | Good  |
|                                         |                       |       |      |        |                         |       |