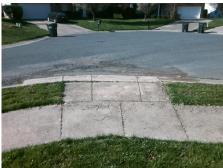

| POSSIBLE SOLUTION             |    |
|-------------------------------|----|
| Possible Solutions:           | C  |
| Remove & Replace Entire Ramp. |    |
|                               | Ne |
|                               | N/ |
|                               | N/ |
|                               | N/ |
|                               | N/ |
| Surveyor Notes:               | N/ |
| N/A                           | N/ |
|                               | N/ |
|                               | N/ |
|                               | N/ |
| PROW/ADA:                     | N/ |
| Not Found, R304.5.1           | N/ |
|                               | N/ |
|                               | N/ |
|                               |    |

| Total Cost: | \$ | 1850.00 |
|-------------|----|---------|

| Field Measurements/Component Compliance |                       |      |      |                             |      |  |  |
|-----------------------------------------|-----------------------|------|------|-----------------------------|------|--|--|
| Comp                                    | liance Description    | Data | Comp | liance Description          | Data |  |  |
| N/A                                     | Ramp Length (in)      | 49.0 | Yes  | Ramp Slope (%)              | 5.0  |  |  |
| No                                      | Ramp Width (in)       | 39.0 | Yes  | Ramp XSlope (%)             | 0.9  |  |  |
| N/A                                     | Flare Type LT         | N/A  | N/A  | Flare Type RT               | N/A  |  |  |
| N/A                                     | Flare Slope LT (%)    | N/A  | N/A  | Flare Slope RT (%)          | N/A  |  |  |
| N/A                                     | Flare Traversable LT? | N/A  | N/A  | Flare Traversable RT?       | N/A  |  |  |
| N/A                                     | Landing Length (in)   | N/A  | N/A  | DWS Provided?               | N/A  |  |  |
| N/A                                     | Landing Width (in)    | N/A  | N/A  | DWS Contrast?               | N/A  |  |  |
| N/A                                     | Landing Slope (%)     | N/A  | N/A  | DWS Length (in)             | N/A  |  |  |
| N/A                                     | Landing X Slope (%)   | N/A  | N/A  | DWS Full Width?             | N/A  |  |  |
| N/A                                     | Landing Curb? (Y/N)   | N/A  | N/A  | DWS Offset (in)             | N/A  |  |  |
| N/A                                     | Shared Landing?       | N/A  |      |                             |      |  |  |
| N/A                                     | Gutter Ponding?       | N/A  | N/A  | Gutter Slope (%)            | N/A  |  |  |
| N/A                                     | Gutter Lip Ht (in)    | N/A  | N/A  | Gutter X Slope (%)          | N/A  |  |  |
| N/A                                     | Painted X Walk1?      | No   | N/A  | Painted X Walk2?            | N/A  |  |  |
|                                         | X Walk 1 Direction    | To S |      | X Walk 2 Direction          | N/A  |  |  |
| N/A                                     | X Walk 1 Width (in)   | N/A  | N/A  | X Walk 2 Width (in)         | N/A  |  |  |
|                                         | X Walk 1 Slope (%)    | 1.3  |      | X Walk 2 Slope (%)          | N/A  |  |  |
|                                         | X Walk 1 X Slope (%)  | 1.1  |      | X Walk 2 X Slope (%)        | N/A  |  |  |
| N/A                                     | Ramp inside XWalk1?   | N/A  | N/A  | Ramp inside XWalk2?         | N/A  |  |  |
|                                         | Road Slope (%)        | N/A  | N/A  | Clear Space?                | N/A  |  |  |
|                                         | Road X Slope (%)      | N/A  | N/A  | Clear Space to XWalk (in)   | N/A  |  |  |
| N/A                                     | Any Obstructions?     | N/A  | N/A  | Storm Grate/Utility Hazard? | N/A  |  |  |
|                                         | Obstruction Type      |      |      | Storm Grate/Utility Type    |      |  |  |
|                                         |                       | N/A  |      |                             | N/A  |  |  |
|                                         |                       |      | Yes  | Surface Condition? (G/P)    | Good |  |  |
| and the second                          |                       |      |      |                             |      |  |  |