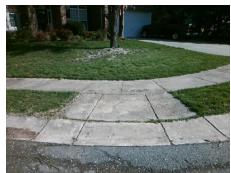

| POSSIBLE SOLUTION             |    |
|-------------------------------|----|
| Possible Solutions:           | C  |
| Remove & Replace Entire Ramp. |    |
|                               | Ne |
|                               | N/ |
|                               | N/ |
|                               | N/ |
|                               | N/ |
| Surveyor Notes:               | N/ |
| N/A                           | N/ |
|                               | N/ |
|                               | N/ |
|                               | N/ |
| PROW/ADA:                     | N/ |
| Not Found, R304.5.1           | N/ |
|                               | N/ |
|                               | N/ |
|                               |    |

| Total Cost: | \$ | 1850.00 |
|-------------|----|---------|

| Field Measurements/Component Compliance |                       |      |      |                             |      |  |  |
|-----------------------------------------|-----------------------|------|------|-----------------------------|------|--|--|
| Comp                                    | liance Description    | Data | Comp | liance Description          | Data |  |  |
| N/A                                     | Ramp Length (in)      | 49.0 | Yes  | Ramp Slope (%)              | 5.0  |  |  |
| No                                      | Ramp Width (in)       | 39.0 | Yes  | Ramp XSlope (%)             | 0.9  |  |  |
| N/A                                     | Flare Type LT         | N/A  | N/A  | Flare Type RT               | N/A  |  |  |
| N/A                                     | Flare Slope LT (%)    | N/A  | N/A  | Flare Slope RT (%)          | N/A  |  |  |
| N/A                                     | Flare Traversable LT? | N/A  | N/A  | Flare Traversable RT?       | N/A  |  |  |
| N/A                                     | Landing Length (in)   | N/A  | N/A  | DWS Provided?               | N/A  |  |  |
| N/A                                     | Landing Width (in)    | N/A  | N/A  | DWS Contrast?               | N/A  |  |  |
| N/A                                     | Landing Slope (%)     | N/A  | N/A  | DWS Length (in)             | N/A  |  |  |
| N/A                                     | Landing X Slope (%)   | N/A  | N/A  | DWS Full Width?             | N/A  |  |  |
| N/A                                     | Landing Curb? (Y/N)   | N/A  | N/A  | DWS Offset (in)             | N/A  |  |  |
| N/A                                     | Shared Landing?       | N/A  |      |                             |      |  |  |
| N/A                                     | Gutter Ponding?       | N/A  | N/A  | Gutter Slope (%)            | N/A  |  |  |
| N/A                                     | Gutter Lip Ht (in)    | N/A  | N/A  | Gutter X Slope (%)          | N/A  |  |  |
| N/A                                     | Painted X Walk1?      | No   | N/A  | Painted X Walk2?            | N/A  |  |  |
|                                         | X Walk 1 Direction    | To S |      | X Walk 2 Direction          | N/A  |  |  |
| N/A                                     | X Walk 1 Width (in)   | N/A  | N/A  | X Walk 2 Width (in)         | N/A  |  |  |
|                                         | X Walk 1 Slope (%)    | 1.3  |      | X Walk 2 Slope (%)          | N/A  |  |  |
|                                         | X Walk 1 X Slope (%)  | 1.1  |      | X Walk 2 X Slope (%)        | N/A  |  |  |
| N/A                                     | Ramp inside XWalk1?   | N/A  | N/A  | Ramp inside XWalk2?         | N/A  |  |  |
|                                         | Road Slope (%)        | N/A  | N/A  | Clear Space?                | N/A  |  |  |
|                                         | Road X Slope (%)      | N/A  | N/A  | Clear Space to XWalk (in)   | N/A  |  |  |
| N/A                                     | Any Obstructions?     | N/A  | N/A  | Storm Grate/Utility Hazard? | N/A  |  |  |
|                                         | Obstruction Type      |      |      | Storm Grate/Utility Type    |      |  |  |
|                                         |                       | N/A  |      |                             | N/A  |  |  |
|                                         |                       |      | Yes  | Surface Condition? (G/P)    | Good |  |  |
| and the second                          |                       |      |      |                             |      |  |  |