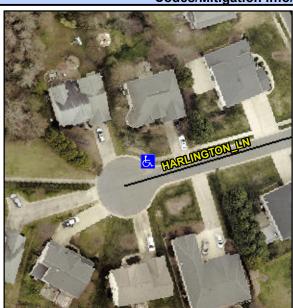

## Access Compliance Report Public Rights-of-Way (Curb Ramps)

Intersection ID: 10027985Main Street: HARLINGTON\_LNCross Street: N/ALocation:NEADA ID: 7B5D7389FF2FRamp Type: PerpInitial Pass/Fail: FailOverall Compliance: NoSeverity Score: 8.75

## Field Measurements/Component Compliance

| Street 1 Name           | HARLINGTON LN |
|-------------------------|---------------|
| Stop Condition-Street 2 | None          |
| Street 2 Name           | N/A           |
| Stop Condition-Street 1 | N/A           |