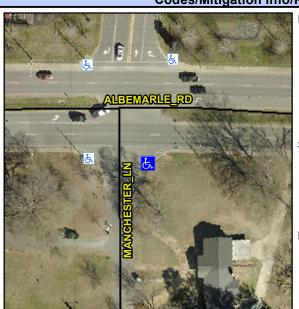

## **Access Compliance Report Public Rights-of-Way** (Curb Ramps)

Intersection ID: 14445 Main Street: ALBEMARLE RD **Cross Street: MANCHESTER\_LN** Location: SE ADA ID: 7B5EA69627A5

Ramp Type: Perp Initial Pass/Fail: Fail **Overall Compliance: No** Severity Score: 13.75

## Field Measurements/Component Compliance

Street 1 Name **MANCHESTER LN** Stop Condition-Street 2 StopSign Street 2 Name N/A Stop Condition-Street 1 N/A Possible Solutions: Remove & Replace Entire Ramp. Surveyor Notes: N/A PROW/ADA: Not Found, R304.2.2, R304.5.3