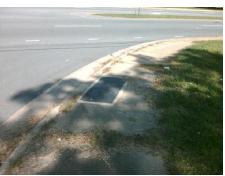

## **Access Compliance Report Public Rights-of-Way** (Curb Ramps)

Intersection ID: 14445 Main Street: ALBEMARLE RD **Cross Street: MANCHESTER\_LN** Location: SE ADA ID: 7B5EA69627A5

Ramp Type: Perp Initial Pass/Fail: Fail **Overall Compliance: No** Severity Score: 13.75

## Field Measurements/Component Compliance

Street 1 Name **MANCHESTER LN** Stop Condition-Street 2 StopSign Street 2 Name N/A Stop Condition-Street 1 N/A Possible Solutions: Remove & Replace Entire Ramp. Surveyor Notes: N/A PROW/ADA: Not Found, R304.2.2, R304.5.3

Total Cost: 1850.00

| Field Measurements/Component Compliance |                       |      |      |                             |      |
|-----------------------------------------|-----------------------|------|------|-----------------------------|------|
| Comp                                    | oliance Description   | Data | Comp | liance Description          | Data |
| N/A                                     | Ramp Length (in)      | 57.0 | No   | Ramp Slope (%)              | 8.4  |
| Yes                                     | Ramp Width (in)       | 48.0 | No   | Ramp XSlope (%)             | 4.1  |
| N/A                                     | Flare Type LT         | N/A  | N/A  | Flare Type RT               | N/A  |
| N/A                                     | Flare Slope LT (%)    | N/A  | N/A  | Flare Slope RT (%)          | N/A  |
| N/A                                     | Flare Traversable LT? | N/A  | N/A  | Flare Traversable RT?       | N/A  |
| N/A                                     | Landing Length (in)   | N/A  | N/A  | DWS Provided?               | N/A  |
| N/A                                     | Landing Width (in)    | N/A  | N/A  | DWS Contrast?               | N/A  |
| N/A                                     | Landing Slope (%)     | N/A  | N/A  | DWS Length (in)             | N/A  |
| N/A                                     | Landing X Slope (%)   | N/A  | N/A  | DWS Full Width?             | N/A  |
| N/A                                     | Landing Curb? (Y/N)   | N/A  | N/A  | DWS Offset (in)             | N/A  |
| N/A                                     | Shared Landing?       | N/A  |      |                             |      |
| N/A                                     | Gutter Ponding?       | N/A  | N/A  | Gutter Slope (%)            | N/A  |
| N/A                                     | Gutter Lip Ht (in)    | N/A  | N/A  | Gutter X Slope (%)          | N/A  |
| N/A                                     | Painted X Walk1?      | No   | N/A  | Painted X Walk2?            | N/A  |
|                                         | X Walk 1 Direction    | To W |      | X Walk 2 Direction          | N/A  |
| N/A                                     | X Walk 1 Width (in)   | N/A  | N/A  | X Walk 2 Width (in)         | N/A  |
|                                         | X Walk 1 Slope (%)    | 3.7  |      | X Walk 2 Slope (%)          | N/A  |
|                                         | X Walk 1 X Slope (%)  | 3.1  |      | X Walk 2 X Slope (%)        | N/A  |
| N/A                                     | Ramp inside XWalk1?   | N/A  | N/A  | Ramp inside XWalk2?         | N/A  |
|                                         | Road Slope (%)        | N/A  | N/A  | Clear Space?                | N/A  |
|                                         | Road X Slope (%)      | N/A  | N/A  | Clear Space to XWalk (in)   | N/A  |
| N/A                                     | Any Obstructions?     | N/A  | N/A  | Storm Grate/Utility Hazard? | N/A  |
|                                         | Obstruction Type      |      |      | Storm Grate/Utility Type    |      |
|                                         |                       | N/A  |      |                             | N/A  |
|                                         |                       |      | Yes  | Surface Condition? (G/P)    | Good |