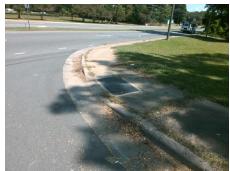

## **Access Compliance Report Public Rights-of-Way** (Curb Ramps)

Intersection ID: 14445 Main Street: ALBEMARLE RD **Cross Street: MANCHESTER\_LN** Location: SE ADA ID: 7B5EA69627A5

Ramp Type: Perp Initial Pass/Fail: Fail **Overall Compliance: No** Severity Score: 13.75

## Field Measurements/Component Compliance

Street 1 Name **MANCHESTER LN** Stop Condition-Street 2 StopSign Street 2 Name N/A Stop Condition-Street 1 N/A Possible Solutions: Remove & Replace Entire Ramp. Surveyor Notes: N/A PROW/ADA: Not Found, R304.2.2, R304.5.3

Total Cost: 1850.00

| Field Measurements/Component Compliance |                       |      |      |                             |      |
|-----------------------------------------|-----------------------|------|------|-----------------------------|------|
| Comp                                    | oliance Description   | Data | Comp | liance Description          | Data |
| N/A                                     | Ramp Length (in)      | 57.0 | No   | Ramp Slope (%)              | 8.4  |
| Yes                                     | Ramp Width (in)       | 48.0 | No   | Ramp XSlope (%)             | 4.1  |
| N/A                                     | Flare Type LT         | N/A  | N/A  | Flare Type RT               | N/A  |
| N/A                                     | Flare Slope LT (%)    | N/A  | N/A  | Flare Slope RT (%)          | N/A  |
| N/A                                     | Flare Traversable LT? | N/A  | N/A  | Flare Traversable RT?       | N/A  |
| N/A                                     | Landing Length (in)   | N/A  | N/A  | DWS Provided?               | N/A  |
| N/A                                     | Landing Width (in)    | N/A  | N/A  | DWS Contrast?               | N/A  |
| N/A                                     | Landing Slope (%)     | N/A  | N/A  | DWS Length (in)             | N/A  |
| N/A                                     | Landing X Slope (%)   | N/A  | N/A  | DWS Full Width?             | N/A  |
| N/A                                     | Landing Curb? (Y/N)   | N/A  | N/A  | DWS Offset (in)             | N/A  |
| N/A                                     | Shared Landing?       | N/A  |      |                             |      |
| N/A                                     | Gutter Ponding?       | N/A  | N/A  | Gutter Slope (%)            | N/A  |
| N/A                                     | Gutter Lip Ht (in)    | N/A  | N/A  | Gutter X Slope (%)          | N/A  |
| N/A                                     | Painted X Walk1?      | No   | N/A  | Painted X Walk2?            | N/A  |
|                                         | X Walk 1 Direction    | To W |      | X Walk 2 Direction          | N/A  |
| N/A                                     | X Walk 1 Width (in)   | N/A  | N/A  | X Walk 2 Width (in)         | N/A  |
|                                         | X Walk 1 Slope (%)    | 3.7  |      | X Walk 2 Slope (%)          | N/A  |
|                                         | X Walk 1 X Slope (%)  | 3.1  |      | X Walk 2 X Slope (%)        | N/A  |
| N/A                                     | Ramp inside XWalk1?   | N/A  | N/A  | Ramp inside XWalk2?         | N/A  |
|                                         | Road Slope (%)        | N/A  | N/A  | Clear Space?                | N/A  |
|                                         | Road X Slope (%)      | N/A  | N/A  | Clear Space to XWalk (in)   | N/A  |
| N/A                                     | Any Obstructions?     | N/A  | N/A  | Storm Grate/Utility Hazard? | N/A  |
|                                         | Obstruction Type      |      |      | Storm Grate/Utility Type    |      |
|                                         |                       | N/A  |      |                             | N/A  |
|                                         |                       |      | Yes  | Surface Condition? (G/P)    | Good |