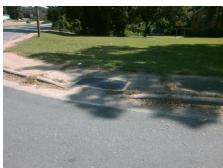

## **Access Compliance Report Public Rights-of-Way** (Curb Ramps)

Intersection ID: 14445 Main Street: ALBEMARLE RD **Cross Street: MANCHESTER\_LN** Location: SE ADA ID: 7B5EA69627A5

Ramp Type: Perp Initial Pass/Fail: Fail **Overall Compliance: No** Severity Score: 13.75

## Field Measurements/Component Compliance

Street 1 Name **MANCHESTER LN** Stop Condition-Street 2 StopSign Street 2 Name N/A Stop Condition-Street 1 N/A Possible Solutions: Remove & Replace Entire Ramp. Surveyor Notes: N/A PROW/ADA: Not Found, R304.2.2, R304.5.3

Total Cost: 1850.00

| Field Measurements/Component Compliance |                       |      |      |                             |      |
|-----------------------------------------|-----------------------|------|------|-----------------------------|------|
| Comp                                    | oliance Description   | Data | Comp | liance Description          | Data |
| N/A                                     | Ramp Length (in)      | 57.0 | No   | Ramp Slope (%)              | 8.4  |
| Yes                                     | Ramp Width (in)       | 48.0 | No   | Ramp XSlope (%)             | 4.1  |
| N/A                                     | Flare Type LT         | N/A  | N/A  | Flare Type RT               | N/A  |
| N/A                                     | Flare Slope LT (%)    | N/A  | N/A  | Flare Slope RT (%)          | N/A  |
| N/A                                     | Flare Traversable LT? | N/A  | N/A  | Flare Traversable RT?       | N/A  |
| N/A                                     | Landing Length (in)   | N/A  | N/A  | DWS Provided?               | N/A  |
| N/A                                     | Landing Width (in)    | N/A  | N/A  | DWS Contrast?               | N/A  |
| N/A                                     | Landing Slope (%)     | N/A  | N/A  | DWS Length (in)             | N/A  |
| N/A                                     | Landing X Slope (%)   | N/A  | N/A  | DWS Full Width?             | N/A  |
| N/A                                     | Landing Curb? (Y/N)   | N/A  | N/A  | DWS Offset (in)             | N/A  |
| N/A                                     | Shared Landing?       | N/A  |      |                             |      |
| N/A                                     | Gutter Ponding?       | N/A  | N/A  | Gutter Slope (%)            | N/A  |
| N/A                                     | Gutter Lip Ht (in)    | N/A  | N/A  | Gutter X Slope (%)          | N/A  |
| N/A                                     | Painted X Walk1?      | No   | N/A  | Painted X Walk2?            | N/A  |
|                                         | X Walk 1 Direction    | To W |      | X Walk 2 Direction          | N/A  |
| N/A                                     | X Walk 1 Width (in)   | N/A  | N/A  | X Walk 2 Width (in)         | N/A  |
|                                         | X Walk 1 Slope (%)    | 3.7  |      | X Walk 2 Slope (%)          | N/A  |
|                                         | X Walk 1 X Slope (%)  | 3.1  |      | X Walk 2 X Slope (%)        | N/A  |
| N/A                                     | Ramp inside XWalk1?   | N/A  | N/A  | Ramp inside XWalk2?         | N/A  |
|                                         | Road Slope (%)        | N/A  | N/A  | Clear Space?                | N/A  |
|                                         | Road X Slope (%)      | N/A  | N/A  | Clear Space to XWalk (in)   | N/A  |
| N/A                                     | Any Obstructions?     | N/A  | N/A  | Storm Grate/Utility Hazard? | N/A  |
|                                         | Obstruction Type      |      |      | Storm Grate/Utility Type    |      |
|                                         |                       | N/A  |      |                             | N/A  |
|                                         |                       |      | Yes  | Surface Condition? (G/P)    | Good |