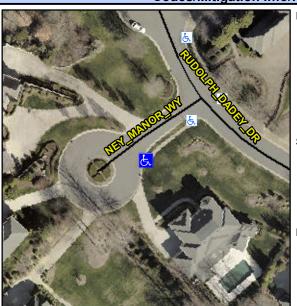

## **Access Compliance Report Public Rights-of-Way** (Curb Ramps)

Intersection ID: 10033004 Main Street: NEY\_MANOR\_WY **Cross Street: N/A** Location: Ε **Severity Score:** ADA ID: 7B6452F25584 Ramp Type: Perp Initial Pass/Fail: Fail **Overall Compliance: No** 25

**Codes/Mitigation Info/Possible Solution** 

**NEY MANOR WY** Street 1 Name Stop Condition-Street 2 None Street 2 Name N/A Stop Condition-Street 1 N/A Possible Solutions: Remove & Replace Entire Ramp. Surveyor Notes: N/A PROW/ADA: Not Found, R304.5.3