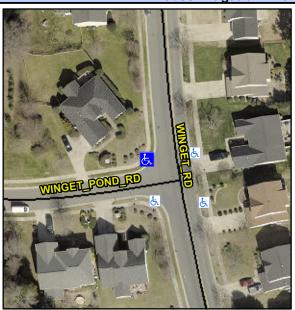

## Access Compliance Report Public Rights-of-Way (Curb Ramps)

Intersection ID: 47475 Main Street: WINGET\_POND\_RD Cross Street: WINGET\_RD Location: NW

ADA ID: 7B69F6F73012 Ramp Type: BlendTrans1 Initial Pass/Fail: Fail Overall Compliance: No Severity Score: 33.75