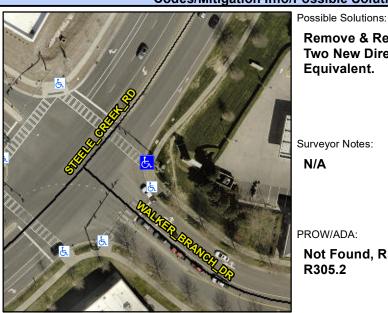

## **Access Compliance Report Public Rights-of-Way** (Curb Ramps)

Intersection ID: 48863 Main Street: STEELE CREEK RD Cross Street: WALKER BRANCH DR Location: Ε ADA ID: 7B6B32154734 Ramp Type: BlendTrans2 Initial Pass/Fail: Pass **Overall Compliance: No Severity Score:** 0.25

**Codes/Mitigation Info/Possible Solution** 

Field Measurements/Component Compliance

STEELE CREEK RD Street 1 Name Stop Condition-Street 1 Signal Street 2 Name N/A Stop Condition-Street 2 N/A **Remove & Replace Curb Ramp With Two New Directional Ramps or** Equivalent.

Surveyor Notes:

N/A

PROW/ADA:

Not Found, R304.5.3, R304.2.3, R305.2

Total Cost: 3200.00

| Compliance Description |                       | Data   | Compliance |       | Description             | Data   |
|------------------------|-----------------------|--------|------------|-------|-------------------------|--------|
| N/A                    | Ramp Length (in)      | 110.0  | Yes        | Blend | Trans Slope (%)         | 4.6    |
| Yes                    | Ramp Width (in)       | 48.0   | No         | Blend | Trans XSlope (%)        | 4.1    |
| N/A                    | Flare Type LT         | Sloped | N/A        | Flare | Type RT                 | Sloped |
| N/A                    | Flare Slope LT (%)    | N/A    | No         | Flare | Slope RT (%)            | N/A    |
| N/A                    | Flare Traversable LT? | No     | N/A        | Flare | Traversable RT?         | Yes    |
| N/A                    | Landing Length (in)   | N/A    | Yes        | DWS   | Provided?               | Yes    |
| N/A                    | Landing Width (in)    | N/A    | Yes        | DWS   | Contrast?               | Yes    |
| N/A                    | Landing Slope (%)     | N/A    | Yes        | DWS   | Length (in)             | 24.0   |
| N/A                    | Landing X Slope (%)   | N/A    | Yes        | DWS   | Full Width?             | Yes    |
| N/A                    | Landing Curb? (Y/N)   | No     | No         | DWS   | Offset (in)             | 5.0    |
| N/A                    | Shared Landing?       | No     |            |       |                         |        |
| Yes                    | Gutter Ponding?       | No     | Yes        | Gutte | r Slope (%)             | 1.5    |
| Yes                    | Gutter Lip Ht (in)    | 0.0    | Yes        | Gutte | r X Slope (%)           | 1.5    |
| N/A                    | Painted X Walk1?      | Yes    | N/A        | Paint | ed X Walk2?             | N/A    |
|                        | X Walk 1 Direction    | To NW  |            | X Wa  | lk 2 Direction          | N/A    |
|                        | X Walk 1 Width (in)   | 115.0  |            | X Wa  | lk 2 Width (in)         | N/A    |
|                        | X Walk 1 Slope (%)    | 3.8    |            | X Wa  | lk 2 Slope (%)          | N/A    |
|                        | X Walk 1 X Slope (%)  | 2.9    |            | X Wa  | lk 2 X Slope (%)        | N/A    |
| Yes                    | Ramp inside XWalk1?   | Yes    | N/A        | Ramp  | inside XWalk2?          | N/A    |
|                        | Road Slope (%)        | 2.9    |            | Clear | Space?                  | Yes    |
|                        | Road X Slope (%)      | 3.8    | N/A        | Clear | Space to XWalk (in)     | N/A    |
| Yes                    | Any Obstructions?     | No     | Yes        | Storm | n Grate/Utility Hazard? | No     |
|                        | Obstruction Type      |        | l          | Storm | n Grate/Utility Type    |        |
|                        |                       | N/A    | l          |       |                         | N/A    |
|                        |                       |        | Yes        | Surfa | ce Condition? (G/P)     | Good   |