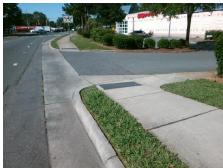

## **Access Compliance Report Public Rights-of-Way** (Curb Ramps)

Intersection ID: N/A Main Street: ELKIN\_LN Cross Street: KILBORNE\_DR Location: NW Ramp Type: Directional1 **Overall Compliance: No** ADA ID: 7B715D1308A4 Initial Pass/Fail: Fail **Severity Score:** 12.5

| Compl | iance Description     | Data  | Comp | liance | Description             | Data |
|-------|-----------------------|-------|------|--------|-------------------------|------|
| N/A   | Ramp Length (in)      | 121.0 | N/A  | Grad   | e Break?                | N/A  |
| Yes   | Ramp Width (in)       | 60.0  | N/A  | Grad   | e Break Slope (%)       | 0.0  |
| No    | Ramp Slope (%)        | 9.7   | N/A  | Grad   | e Break XSlope (%)      | 0.0  |
| Yes   | Ramp XSlope (%)       | 1.4   |      |        |                         |      |
| N/A   | Flare Type LT         | N/A   | N/A  | Flare  | Type RT                 | N/A  |
| N/A   | Flare Slope LT (%)    | N/A   | N/A  | Flare  | Slope RT (%)            | 0.0  |
| N/A   | Flare Traversable LT? | N/A   | N/A  | Flare  | Traversable RT?         | N/A  |
| N/A   | Landing Length (in)   | 0.0   | N/A  | DWS    | Provided?               | N/A  |
| N/A   | Landing Width (in)    | 0.0   | N/A  | DWS    | Contrast?               | N/A  |
| N/A   | Landing Slope (%)     | 0.0   | N/A  | DWS    | Length (in)             | N/A  |
| N/A   | Landing X Slope (%)   | 0.0   | N/A  | DWS    | Full Width?             | N/A  |
| N/A   | Landing Curb? (Y/N)   | N/A   | N/A  | DWS    | Offset LT (in)          | N/A  |
| N/A   | Shared Landing?       | N/A   | N/A  | DWS    | Offset RT (in)          | N/A  |
| N/A   | Gutter Ponding?       | 0.0   | N/A  | Gutte  | r Slope (%)             | N/A  |
| N/A   | Gutter Lip Ht (in)    | 0.0   | N/A  | Gutte  | r X Slope (%)           | N/A  |
| N/A   | Painted X Walk1?      | No    |      | Road   | Slope (%)               | 0.6  |
|       | X Walk 1 Direction    | To S  |      | Road   | X Slope (%)             | 8.7  |
|       | X Walk 1 Width (in)   | N/A   |      | Clear  | Space?                  | N/A  |
|       | X Walk 1 Slope (%)    | 0.6   | N/A  | Clear  | Space to XWalk (in)     | N/A  |
|       | X Walk 1 X Slope (%)  | 8.7   | N/A  | Storn  | n Grate/Utility Hazard? | N/A  |
| N/A   | Ramp inside XWalk1?   | N/A   |      | Storn  | n Grate/Utility Type    |      |
| N/A   | Any Obstructions?     | N/A   |      |        |                         | N/A  |
|       | Obstruction Type      |       | Yes  | Surfa  | ce Condition? (G/P)     | Good |
|       |                       | N/A   | N/A  | Curb   | Slope (%)               | 2.2  |