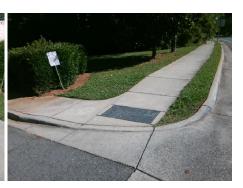

## **Access Compliance Report Public Rights-of-Way** (Curb Ramps)

Intersection ID: N/A Main Street: ELKIN\_LN Cross Street: KILBORNE\_DR Location: NW Ramp Type: Directional1 **Overall Compliance: No** ADA ID: 7B715D1308A4 Initial Pass/Fail: Fail **Severity Score:** 12.5

| Compl | iance Description     | Data  | Comp | liance | Description             | Data |
|-------|-----------------------|-------|------|--------|-------------------------|------|
| N/A   | Ramp Length (in)      | 121.0 | N/A  | Grad   | e Break?                | N/A  |
| Yes   | Ramp Width (in)       | 60.0  | N/A  | Grad   | e Break Slope (%)       | 0.0  |
| No    | Ramp Slope (%)        | 9.7   | N/A  | Grad   | e Break XSlope (%)      | 0.0  |
| Yes   | Ramp XSlope (%)       | 1.4   |      |        |                         |      |
| N/A   | Flare Type LT         | N/A   | N/A  | Flare  | Type RT                 | N/A  |
| N/A   | Flare Slope LT (%)    | N/A   | N/A  | Flare  | Slope RT (%)            | 0.0  |
| N/A   | Flare Traversable LT? | N/A   | N/A  | Flare  | Traversable RT?         | N/A  |
| N/A   | Landing Length (in)   | 0.0   | N/A  | DWS    | Provided?               | N/A  |
| N/A   | Landing Width (in)    | 0.0   | N/A  | DWS    | Contrast?               | N/A  |
| N/A   | Landing Slope (%)     | 0.0   | N/A  | DWS    | Length (in)             | N/A  |
| N/A   | Landing X Slope (%)   | 0.0   | N/A  | DWS    | Full Width?             | N/A  |
| N/A   | Landing Curb? (Y/N)   | N/A   | N/A  | DWS    | Offset LT (in)          | N/A  |
| N/A   | Shared Landing?       | N/A   | N/A  | DWS    | Offset RT (in)          | N/A  |
| N/A   | Gutter Ponding?       | 0.0   | N/A  | Gutte  | r Slope (%)             | N/A  |
| N/A   | Gutter Lip Ht (in)    | 0.0   | N/A  | Gutte  | r X Slope (%)           | N/A  |
| N/A   | Painted X Walk1?      | No    |      | Road   | Slope (%)               | 0.6  |
|       | X Walk 1 Direction    | To S  |      | Road   | X Slope (%)             | 8.7  |
|       | X Walk 1 Width (in)   | N/A   |      | Clear  | Space?                  | N/A  |
|       | X Walk 1 Slope (%)    | 0.6   | N/A  | Clear  | Space to XWalk (in)     | N/A  |
|       | X Walk 1 X Slope (%)  | 8.7   | N/A  | Storn  | n Grate/Utility Hazard? | N/A  |
| N/A   | Ramp inside XWalk1?   | N/A   |      | Storn  | n Grate/Utility Type    |      |
| N/A   | Any Obstructions?     | N/A   |      |        |                         | N/A  |
|       | Obstruction Type      |       | Yes  | Surfa  | ce Condition? (G/P)     | Good |
|       |                       | N/A   | N/A  | Curb   | Slope (%)               | 2.2  |