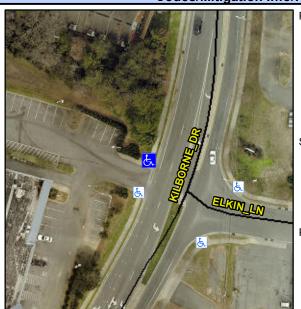

## **Access Compliance Report Public Rights-of-Way** (Curb Ramps)

Intersection ID: N/A Main Street: ELKIN\_LN Cross Street: KILBORNE\_DR Location: NW Ramp Type: Directional1 **Overall Compliance: No** ADA ID: 7B715D1308A4 Initial Pass/Fail: Fail **Severity Score:** 12.5