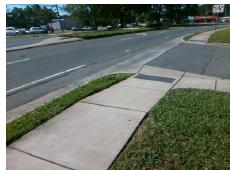

## **Access Compliance Report Public Rights-of-Way** (Curb Ramps)

Intersection ID: N/A Main Street: ELKIN\_LN Cross Street: KILBORNE\_DR Location: NW Ramp Type: Directional1 **Overall Compliance: No** ADA ID: 7B715D1308A4 Initial Pass/Fail: Fail **Severity Score:** 12.5

| Compl | iance Description     | Data  | Comp | liance | Description             | Data |
|-------|-----------------------|-------|------|--------|-------------------------|------|
| N/A   | Ramp Length (in)      | 121.0 | N/A  | Grad   | e Break?                | N/A  |
| Yes   | Ramp Width (in)       | 60.0  | N/A  | Grad   | e Break Slope (%)       | 0.0  |
| No    | Ramp Slope (%)        | 9.7   | N/A  | Grad   | e Break XSlope (%)      | 0.0  |
| Yes   | Ramp XSlope (%)       | 1.4   |      |        |                         |      |
| N/A   | Flare Type LT         | N/A   | N/A  | Flare  | Type RT                 | N/A  |
| N/A   | Flare Slope LT (%)    | N/A   | N/A  | Flare  | Slope RT (%)            | 0.0  |
| N/A   | Flare Traversable LT? | N/A   | N/A  | Flare  | Traversable RT?         | N/A  |
| N/A   | Landing Length (in)   | 0.0   | N/A  | DWS    | Provided?               | N/A  |
| N/A   | Landing Width (in)    | 0.0   | N/A  | DWS    | Contrast?               | N/A  |
| N/A   | Landing Slope (%)     | 0.0   | N/A  | DWS    | Length (in)             | N/A  |
| N/A   | Landing X Slope (%)   | 0.0   | N/A  | DWS    | Full Width?             | N/A  |
| N/A   | Landing Curb? (Y/N)   | N/A   | N/A  | DWS    | Offset LT (in)          | N/A  |
| N/A   | Shared Landing?       | N/A   | N/A  | DWS    | Offset RT (in)          | N/A  |
| N/A   | Gutter Ponding?       | 0.0   | N/A  | Gutte  | r Slope (%)             | N/A  |
| N/A   | Gutter Lip Ht (in)    | 0.0   | N/A  | Gutte  | r X Slope (%)           | N/A  |
| N/A   | Painted X Walk1?      | No    |      | Road   | Slope (%)               | 0.6  |
|       | X Walk 1 Direction    | To S  |      | Road   | X Slope (%)             | 8.7  |
|       | X Walk 1 Width (in)   | N/A   |      | Clear  | Space?                  | N/A  |
|       | X Walk 1 Slope (%)    | 0.6   | N/A  | Clear  | Space to XWalk (in)     | N/A  |
|       | X Walk 1 X Slope (%)  | 8.7   | N/A  | Storn  | n Grate/Utility Hazard? | N/A  |
| N/A   | Ramp inside XWalk1?   | N/A   |      | Storn  | n Grate/Utility Type    |      |
| N/A   | Any Obstructions?     | N/A   |      |        |                         | N/A  |
|       | Obstruction Type      |       | Yes  | Surfa  | ce Condition? (G/P)     | Good |
|       |                       | N/A   | N/A  | Curb   | Slope (%)               | 2.2  |