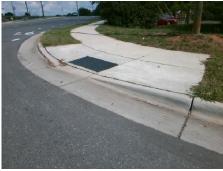

Possible Solutions: Remove & Replace Entire Ramp. Surveyor Notes: N/A PROW/ADA: Not Found, R304.5.1, R304.5.3

Total Cost: 1850.00

| Field Measurements/Component Compliance |                       |      |      |                             |      |  |
|-----------------------------------------|-----------------------|------|------|-----------------------------|------|--|
| Comp                                    | liance Description    | Data | Comp | liance Description          | Data |  |
| N/A                                     | Ramp Length (in)      | 47.0 | Yes  | Ramp Slope (%)              | 7.6  |  |
| No                                      | Ramp Width (in)       | 47.0 | No   | Ramp XSlope (%)             | 5.3  |  |
| N/A                                     | Flare Type LT         | N/A  | N/A  | Flare Type RT               | N/A  |  |
| N/A                                     | Flare Slope LT (%)    | N/A  | N/A  | Flare Slope RT (%)          | N/A  |  |
| N/A                                     | Flare Traversable LT? | N/A  | N/A  | Flare Traversable RT?       | N/A  |  |
| N/A                                     | Landing Length (in)   | N/A  | N/A  | DWS Provided?               | N/A  |  |
| N/A                                     | Landing Width (in)    | N/A  | N/A  | DWS Contrast?               | N/A  |  |
| N/A                                     | Landing Slope (%)     | N/A  | N/A  | DWS Length (in)             | N/A  |  |
| N/A                                     | Landing X Slope (%)   | N/A  | N/A  | DWS Full Width?             | N/A  |  |
| N/A                                     | Landing Curb? (Y/N)   | N/A  | N/A  | DWS Offset (in)             | N/A  |  |
| N/A                                     | Shared Landing?       | N/A  |      |                             |      |  |
| N/A                                     | Gutter Ponding?       | N/A  | N/A  | Gutter Slope (%)            | N/A  |  |
| N/A                                     | Gutter Lip Ht (in)    | N/A  | N/A  | Gutter X Slope (%)          | N/A  |  |
| N/A                                     | Painted X Walk1?      | No   | N/A  | Painted X Walk2?            | N/A  |  |
|                                         | X Walk 1 Direction    | To W |      | X Walk 2 Direction          | N/A  |  |
| N/A                                     | X Walk 1 Width (in)   | N/A  | N/A  | X Walk 2 Width (in)         | N/A  |  |
|                                         | X Walk 1 Slope (%)    | 1.7  |      | X Walk 2 Slope (%)          | N/A  |  |
|                                         | X Walk 1 X Slope (%)  | 2.3  |      | X Walk 2 X Slope (%)        | N/A  |  |
| N/A                                     | Ramp inside XWalk1?   | N/A  | N/A  | Ramp inside XWalk2?         | N/A  |  |
|                                         | Road Slope (%)        | N/A  | N/A  | Clear Space?                | N/A  |  |
|                                         | Road X Slope (%)      | N/A  | N/A  | Clear Space to XWalk (in)   | N/A  |  |
| N/A                                     | Any Obstructions?     | N/A  | N/A  | Storm Grate/Utility Hazard? | N/A  |  |
|                                         | Obstruction Type      |      |      | Storm Grate/Utility Type    |      |  |
|                                         |                       | N/A  |      |                             | N/A  |  |
|                                         |                       |      | Yes  | Surface Condition? (G/P)    | Good |  |
|                                         |                       |      |      |                             |      |  |