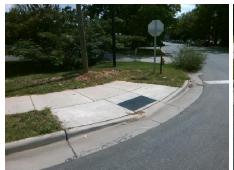

Possible Solutions: Remove & Replace Entire Ramp. Surveyor Notes: N/A PROW/ADA: Not Found, R304.5.1, R304.5.3

Total Cost: 1850.00

| Field Measurements/Component Compliance |                       |      |      |                             |      |  |
|-----------------------------------------|-----------------------|------|------|-----------------------------|------|--|
| Comp                                    | liance Description    | Data | Comp | liance Description          | Data |  |
| N/A                                     | Ramp Length (in)      | 47.0 | Yes  | Ramp Slope (%)              | 7.6  |  |
| No                                      | Ramp Width (in)       | 47.0 | No   | Ramp XSlope (%)             | 5.3  |  |
| N/A                                     | Flare Type LT         | N/A  | N/A  | Flare Type RT               | N/A  |  |
| N/A                                     | Flare Slope LT (%)    | N/A  | N/A  | Flare Slope RT (%)          | N/A  |  |
| N/A                                     | Flare Traversable LT? | N/A  | N/A  | Flare Traversable RT?       | N/A  |  |
| N/A                                     | Landing Length (in)   | N/A  | N/A  | DWS Provided?               | N/A  |  |
| N/A                                     | Landing Width (in)    | N/A  | N/A  | DWS Contrast?               | N/A  |  |
| N/A                                     | Landing Slope (%)     | N/A  | N/A  | DWS Length (in)             | N/A  |  |
| N/A                                     | Landing X Slope (%)   | N/A  | N/A  | DWS Full Width?             | N/A  |  |
| N/A                                     | Landing Curb? (Y/N)   | N/A  | N/A  | DWS Offset (in)             | N/A  |  |
| N/A                                     | Shared Landing?       | N/A  |      |                             |      |  |
| N/A                                     | Gutter Ponding?       | N/A  | N/A  | Gutter Slope (%)            | N/A  |  |
| N/A                                     | Gutter Lip Ht (in)    | N/A  | N/A  | Gutter X Slope (%)          | N/A  |  |
| N/A                                     | Painted X Walk1?      | No   | N/A  | Painted X Walk2?            | N/A  |  |
|                                         | X Walk 1 Direction    | To W |      | X Walk 2 Direction          | N/A  |  |
| N/A                                     | X Walk 1 Width (in)   | N/A  | N/A  | X Walk 2 Width (in)         | N/A  |  |
|                                         | X Walk 1 Slope (%)    | 1.7  |      | X Walk 2 Slope (%)          | N/A  |  |
|                                         | X Walk 1 X Slope (%)  | 2.3  |      | X Walk 2 X Slope (%)        | N/A  |  |
| N/A                                     | Ramp inside XWalk1?   | N/A  | N/A  | Ramp inside XWalk2?         | N/A  |  |
|                                         | Road Slope (%)        | N/A  | N/A  | Clear Space?                | N/A  |  |
|                                         | Road X Slope (%)      | N/A  | N/A  | Clear Space to XWalk (in)   | N/A  |  |
| N/A                                     | Any Obstructions?     | N/A  | N/A  | Storm Grate/Utility Hazard? | N/A  |  |
|                                         | Obstruction Type      |      |      | Storm Grate/Utility Type    |      |  |
|                                         |                       | N/A  |      |                             | N/A  |  |
|                                         |                       |      | Yes  | Surface Condition? (G/P)    | Good |  |
|                                         |                       |      |      |                             |      |  |