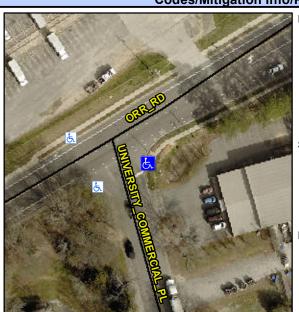

## **Access Compliance Report Public Rights-of-Way** (Curb Ramps)

Intersection ID: 8131 Main Street: ORR\_RD Cross Street: UNIVERSITY\_COMMERCIAL\_PL Location: SE ADA ID: 7B731FC48749 Ramp Type: Perp Initial Pass/Fail: Fail **Overall Compliance: No** Severity Score: 21.25

**Codes/Mitigation Info/Possible Solution** 

| Street 1 Name           | UNIVERSITY COMMERCIAL PL |
|-------------------------|--------------------------|
| Stop Condition-Street 2 | StopSign                 |
| Street 2 Name           | N/A                      |
| Stop Condition-Street 1 | N/A                      |