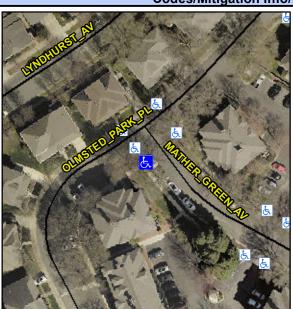

## Access Compliance Report Public Rights-of-Way (Curb Ramps)

Data

11.0

0.2

N/A

Good

Intersection ID: 14911 Main Street: MATHER\_GREEN\_AV Cross Street: OLMSTED\_PARK\_PL Location: S

ADA ID: 7B75FE26C92D Ramp Type: Perp Initial Pass/Fail: Fail Overall Compliance: No Severity Score: 12.5

N/A

N/A

To NE

Street 1 Name MATHER GREEN AV
Stop Condition-Street 2 StopSign
Street 2 Name N/A
Stop Condition-Street 1 N/A

Possible Solutions:

Remove & Replace Entire Ramp.

Surveyor Notes:

N/A