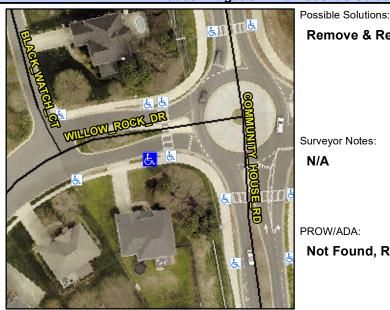

## Access Compliance Report Public Rights-of-Way (Curb Ramps)

Data

8.8

2.8

N/A

Good

Intersection ID: 10041826 Main Street: WILLOW\_ROCK\_DR Cross Street: N/A Location: S

ADA ID: 7B763BB6FAEB Ramp Type: Perp Initial Pass/Fail: Fail Overall Compliance: No Severity Score: 13.75