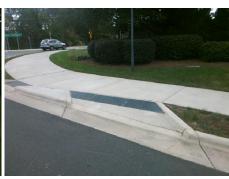

Street 2 Name

N/A

Stop Condition-Street 1

N/A

Remove & Replace Entire Ramp.

Surveyor Notes:
N/A

PROW/ADA:
Not Found, R304.2.2, R304.5.3

No N/A Ramp Length (in) 46.5 Ramp Slope (%) 122.0 No Ramp XSlope (%) Yes Ramp Width (in) N/A N/A Flare Type LT N/A Flare Type RT N/A N/A N/A Flare Slope RT (%) Flare Slope LT (%) N/A Flare Traversable LT? N/A N/A Flare Traversable RT? N/A N/A N/A **DWS Provided?** Landing Length (in) N/A Landing Width (in) N/A N/A **DWS Contrast?** N/A N/A N/A Landing Slope (%) DWS Length (in) N/A Landing X Slope (%) N/A N/A DWS Full Width? N/A Landing Curb? (Y/N) N/A N/A DWS Offset (in) N/A N/A Shared Landing? N/A **Gutter Ponding?** N/A N/A Gutter Slope (%) N/A Gutter Lip Ht (in) N/A N/A Gutter X Slope (%) N/A Painted X Walk1? No N/A Painted X Walk2? X Walk 1 Direction To N X Walk 2 Direction N/A N/A X Walk 1 Width (in) X Walk 2 Width (in) X Walk 1 Slope (%) 2.9 X Walk 2 Slope (%) X Walk 1 X Slope (%) 2.8 X Walk 2 X Slope (%) N/A N/A N/A Ramp inside XWalk2? Ramp inside XWalk1? Road Slope (%) N/A N/A Clear Space? N/A Road X Slope (%) N/A Clear Space to XWalk (in) N/A N/A Any Obstructions? N/A Storm Grate/Utility Hazard? **Obstruction Type** Storm Grate/Utility Type