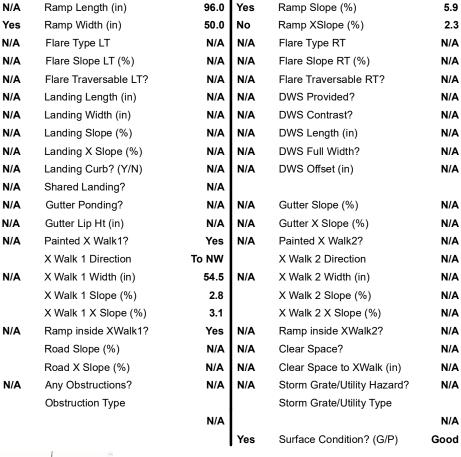

Stop Condition-Street 1

N/A

| Possible Solutions:           | Comp | liance                                                                                                     | Description     |
|-------------------------------|------|------------------------------------------------------------------------------------------------------------|-----------------|
| Remove & Replace Entire Ramp. | N/A  | N/A Ramp Length (in) Yes Ramp Width (in) N/A Flare Type LT N/A Flare Slope LT (%) N/A Flare Traversable LT |                 |
| ·                             | Yes  |                                                                                                            |                 |
|                               | N/A  | Land                                                                                                       | ing Length (in) |
| Surveyor Notes:               | N/A  | Landing Width (in)                                                                                         |                 |
| N/A                           | N/A  | Landing Slope (%)                                                                                          |                 |
|                               | N/A  | Land                                                                                                       | ing X Slope (%  |
|                               | N/A  | Land                                                                                                       | ing Curb? (Y/N  |
|                               | N/A  | Share                                                                                                      | ed Landing?     |
| PROW/ADA:                     | N/A  | Gutte                                                                                                      | er Ponding?     |
| Not Found, R304.5.3           | N/A  | Gutte                                                                                                      | er Lip Ht (in)  |
|                               | N/A  | Paint                                                                                                      | ed X Walk1?     |
|                               |      | X Wa                                                                                                       | lk 1 Direction  |
|                               | N/A  | X Wa                                                                                                       | lk 1 Width (in) |
|                               |      | X Wa                                                                                                       | lk 1 Slope (%)  |
|                               |      | X Wa                                                                                                       | lk 1 X Slope (% |
|                               | N/A  | Ram                                                                                                        | o inside XWalk  |
|                               |      | Pood                                                                                                       | Slope (%)       |