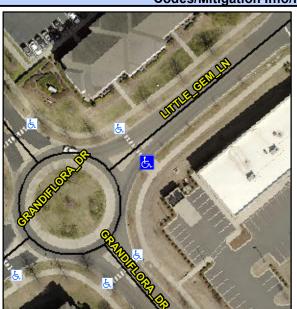

## Access Compliance Report Public Rights-of-Way (Curb Ramps)

Data

Intersection ID: 48600Main Street: GRANDIFLORA\_DRCross Street: N/ALocation:NEADA ID: 7B7848276EDARamp Type: PerpInitial Pass/Fail: FailOverall Compliance: NoSeverity Score: 1.25

## Field Measurements/Component Compliance

Compliance Description

Data

Street 1 Name

LITTLE GEM LN

Stop Condition-Street 2

Street 2 Name

N/A

Stop Condition-Street 1

N/A

| Possible Solutions:           | Comp | liance                                                                                                     | Description     |
|-------------------------------|------|------------------------------------------------------------------------------------------------------------|-----------------|
| Remove & Replace Entire Ramp. | N/A  | N/A Ramp Length (in) Yes Ramp Width (in) N/A Flare Type LT N/A Flare Slope LT (%) N/A Flare Traversable LT |                 |
| ·                             | Yes  |                                                                                                            |                 |
|                               | N/A  | Land                                                                                                       | ing Length (in) |
| Surveyor Notes:               | N/A  | Landing Width (in)                                                                                         |                 |
| N/A                           | N/A  | Landing Slope (%)                                                                                          |                 |
|                               | N/A  | Land                                                                                                       | ing X Slope (%  |
|                               | N/A  | Land                                                                                                       | ing Curb? (Y/N  |
|                               | N/A  | Share                                                                                                      | ed Landing?     |
| PROW/ADA:                     | N/A  | Gutte                                                                                                      | er Ponding?     |
| Not Found, R304.5.3           | N/A  | Gutte                                                                                                      | er Lip Ht (in)  |
|                               | N/A  | Paint                                                                                                      | ed X Walk1?     |
|                               |      | X Wa                                                                                                       | lk 1 Direction  |
|                               | N/A  | X Wa                                                                                                       | lk 1 Width (in) |
|                               |      | X Wa                                                                                                       | lk 1 Slope (%)  |
|                               |      | X Wa                                                                                                       | lk 1 X Slope (% |
|                               | N/A  | Ram                                                                                                        | o inside XWalk  |
|                               |      | Pood                                                                                                       | Slope (%)       |