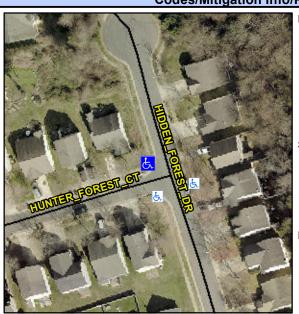

## Access Compliance Report Public Rights-of-Way (Curb Ramps)

Intersection ID: 30319 Main Street: HUNTER\_FOREST\_CT Cross Street: HIDDEN\_FOREST\_DR Location: NW

ADA ID: 7B7A8ADDC7E9 Ramp Type: PerpDiag Initial Pass/Fail: Pass Overall Compliance: No Severity Score: 17.5

## Field Measurements/Component Compliance

Street 1 Name
Stop Condition-Street 2
Street 2 Name
Stop Condition-Street 1

HUNTER FOREST CT StopSign HIDDEN FOREST DR None Possible Solutions:

Remove & Replace Curb Ramp With Two New Directional Ramps or Equivalent.