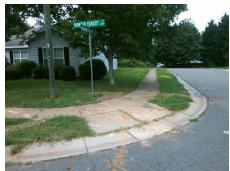

## Field Measurements/Component Compliance

Street 1 Name
Stop Condition-Street 2
Street 2 Name
Stop Condition-Street 1

HUNTER FOREST CT StopSign HIDDEN FOREST DR None Possible Solutions:

Remove & Replace Curb Ramp With Two New Directional Ramps or Equivalent.

Surveyor Notes:

N/A

PROW/ADA:

Not Found, R304.2.1, R304.2.2-Perp, R304.3.2-Para, R305, R302.7.2

Total Cost: \$ 3200.00

| Compliance Description Da |                       | Data   | Comp | liance Description          | Data |
|---------------------------|-----------------------|--------|------|-----------------------------|------|
| N/A                       | Ramp Length (in)      | 46.5   | Yes  | Ramp Slope (%)              | 7.0  |
| Yes                       | Ramp Width (in)       | 48.0   | Yes  | Ramp XSlope (%)             | 1.4  |
| N/A                       | Flare Type LT         | Sloped | N/A  | Flare Type RT               | N/A  |
| N/A                       | Flare Slope LT (%)    | 4.4    | N/A  | Flare Slope RT (%)          | 4.2  |
| N/A                       | Flare Traversable LT? | No     | N/A  | Flare Traversable RT?       | No   |
| No                        | Landing Length (in)   | 46.0   | No   | DWS Provided?               | No   |
| Yes                       | Landing Width (in)    | 48.0   | N/A  | DWS Contrast?               | No   |
| No                        | Landing Slope (%)     | 4.6    | N/A  | DWS Length (in)             | N/A  |
| Yes                       | Landing X Slope (%)   | 0.7    | N/A  | DWS Full Width?             | No   |
| N/A                       | Landing Curb? (Y/N)   | No     | N/A  | DWS Offset (in)             | N/A  |
| N/A                       | Shared Landing?       | No     |      |                             |      |
| Yes                       | Gutter Ponding?       | No     | Yes  | Gutter Slope (%)            | 2.6  |
| No                        | Gutter Lip Ht (in)    | 0.5    | Yes  | Gutter X Slope (%)          | 0.0  |
| N/A                       | Painted X Walk1?      | No     | N/A  | Painted X Walk2?            | No   |
|                           | X Walk 1 Direction    | To S   |      | X Walk 2 Direction          | To E |
| N/A                       | X Walk 1 Width (in)   | N/A    | N/A  | X Walk 2 Width (in)         | N/A  |
|                           | X Walk 1 Slope (%)    | 2.4    |      | X Walk 2 Slope (%)          | 4.5  |
|                           | X Walk 1 X Slope (%)  | 2.4    |      | X Walk 2 X Slope (%)        | 0.3  |
| N/A                       | Ramp inside XWalk1?   | N/A    | N/A  | Ramp inside XWalk2?         | N/A  |
|                           | Road Slope (%)        | 1.3    | N/A  | Clear Space?                | Yes  |
|                           | Road X Slope (%)      | 0.2    | N/A  | Clear Space to XWalk (in)   | N/A  |
| Yes                       | Any Obstructions?     | No     | Yes  | Storm Grate/Utility Hazard? | No   |
|                           | Obstruction Type      |        | l    | Storm Grate/Utility Type    |      |
|                           |                       | N/A    |      |                             | N/A  |
|                           |                       |        | Yes  | Surface Condition? (G/P)    | Good |