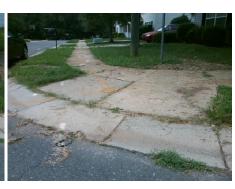

## Field Measurements/Component Compliance

Street 1 Name
Stop Condition-Street 2
Street 2 Name
Stop Condition-Street 1

HUNTER FOREST CT StopSign HIDDEN FOREST DR None Possible Solutions:

Remove & Replace Curb Ramp With Two New Directional Ramps or Equivalent.

Surveyor Notes:

N/A

PROW/ADA:

Not Found, R304.2.1, R304.2.2-Perp, R304.3.2-Para, R305, R302.7.2

Total Cost: \$ 3200.00

| Compliance Description Da |                       | Data   | Comp | liance Description          | Data |
|---------------------------|-----------------------|--------|------|-----------------------------|------|
| N/A                       | Ramp Length (in)      | 46.5   | Yes  | Ramp Slope (%)              | 7.0  |
| Yes                       | Ramp Width (in)       | 48.0   | Yes  | Ramp XSlope (%)             | 1.4  |
| N/A                       | Flare Type LT         | Sloped | N/A  | Flare Type RT               | N/A  |
| N/A                       | Flare Slope LT (%)    | 4.4    | N/A  | Flare Slope RT (%)          | 4.2  |
| N/A                       | Flare Traversable LT? | No     | N/A  | Flare Traversable RT?       | No   |
| No                        | Landing Length (in)   | 46.0   | No   | DWS Provided?               | No   |
| Yes                       | Landing Width (in)    | 48.0   | N/A  | DWS Contrast?               | No   |
| No                        | Landing Slope (%)     | 4.6    | N/A  | DWS Length (in)             | N/A  |
| Yes                       | Landing X Slope (%)   | 0.7    | N/A  | DWS Full Width?             | No   |
| N/A                       | Landing Curb? (Y/N)   | No     | N/A  | DWS Offset (in)             | N/A  |
| N/A                       | Shared Landing?       | No     |      |                             |      |
| Yes                       | Gutter Ponding?       | No     | Yes  | Gutter Slope (%)            | 2.6  |
| No                        | Gutter Lip Ht (in)    | 0.5    | Yes  | Gutter X Slope (%)          | 0.0  |
| N/A                       | Painted X Walk1?      | No     | N/A  | Painted X Walk2?            | No   |
|                           | X Walk 1 Direction    | To S   |      | X Walk 2 Direction          | To E |
| N/A                       | X Walk 1 Width (in)   | N/A    | N/A  | X Walk 2 Width (in)         | N/A  |
|                           | X Walk 1 Slope (%)    | 2.4    |      | X Walk 2 Slope (%)          | 4.5  |
|                           | X Walk 1 X Slope (%)  | 2.4    |      | X Walk 2 X Slope (%)        | 0.3  |
| N/A                       | Ramp inside XWalk1?   | N/A    | N/A  | Ramp inside XWalk2?         | N/A  |
|                           | Road Slope (%)        | 1.3    | N/A  | Clear Space?                | Yes  |
|                           | Road X Slope (%)      | 0.2    | N/A  | Clear Space to XWalk (in)   | N/A  |
| Yes                       | Any Obstructions?     | No     | Yes  | Storm Grate/Utility Hazard? | No   |
|                           | Obstruction Type      |        | l    | Storm Grate/Utility Type    |      |
|                           |                       | N/A    |      |                             | N/A  |
|                           |                       |        | Yes  | Surface Condition? (G/P)    | Good |