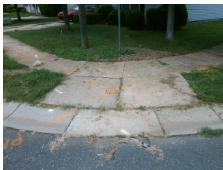

## Field Measurements/Component Compliance

Street 1 Name
Stop Condition-Street 2
Street 2 Name
Stop Condition-Street 1

HUNTER FOREST CT StopSign HIDDEN FOREST DR None Possible Solutions:

Remove & Replace Curb Ramp With Two New Directional Ramps or Equivalent.

Surveyor Notes:

N/A

PROW/ADA:

Not Found, R304.2.1, R304.2.2-Perp, R304.3.2-Para, R305, R302.7.2

Total Cost: \$ 3200.00

| Compliance Description Da |                       | Data   | Comp | liance Description          | Data |
|---------------------------|-----------------------|--------|------|-----------------------------|------|
| N/A                       | Ramp Length (in)      | 46.5   | Yes  | Ramp Slope (%)              | 7.0  |
| Yes                       | Ramp Width (in)       | 48.0   | Yes  | Ramp XSlope (%)             | 1.4  |
| N/A                       | Flare Type LT         | Sloped | N/A  | Flare Type RT               | N/A  |
| N/A                       | Flare Slope LT (%)    | 4.4    | N/A  | Flare Slope RT (%)          | 4.2  |
| N/A                       | Flare Traversable LT? | No     | N/A  | Flare Traversable RT?       | No   |
| No                        | Landing Length (in)   | 46.0   | No   | DWS Provided?               | No   |
| Yes                       | Landing Width (in)    | 48.0   | N/A  | DWS Contrast?               | No   |
| No                        | Landing Slope (%)     | 4.6    | N/A  | DWS Length (in)             | N/A  |
| Yes                       | Landing X Slope (%)   | 0.7    | N/A  | DWS Full Width?             | No   |
| N/A                       | Landing Curb? (Y/N)   | No     | N/A  | DWS Offset (in)             | N/A  |
| N/A                       | Shared Landing?       | No     |      |                             |      |
| Yes                       | Gutter Ponding?       | No     | Yes  | Gutter Slope (%)            | 2.6  |
| No                        | Gutter Lip Ht (in)    | 0.5    | Yes  | Gutter X Slope (%)          | 0.0  |
| N/A                       | Painted X Walk1?      | No     | N/A  | Painted X Walk2?            | No   |
|                           | X Walk 1 Direction    | To S   |      | X Walk 2 Direction          | To E |
| N/A                       | X Walk 1 Width (in)   | N/A    | N/A  | X Walk 2 Width (in)         | N/A  |
|                           | X Walk 1 Slope (%)    | 2.4    |      | X Walk 2 Slope (%)          | 4.5  |
|                           | X Walk 1 X Slope (%)  | 2.4    |      | X Walk 2 X Slope (%)        | 0.3  |
| N/A                       | Ramp inside XWalk1?   | N/A    | N/A  | Ramp inside XWalk2?         | N/A  |
|                           | Road Slope (%)        | 1.3    | N/A  | Clear Space?                | Yes  |
|                           | Road X Slope (%)      | 0.2    | N/A  | Clear Space to XWalk (in)   | N/A  |
| Yes                       | Any Obstructions?     | No     | Yes  | Storm Grate/Utility Hazard? | No   |
|                           | Obstruction Type      |        | l    | Storm Grate/Utility Type    |      |
|                           |                       | N/A    |      |                             | N/A  |
|                           |                       |        | Yes  | Surface Condition? (G/P)    | Good |