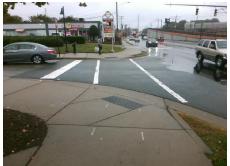

## Field Measurements/Component Compliance

Street 1 Name ENTRANCE
Stop Condition-Street 2 Signal
Street 2 Name N/A
Stop Condition-Street 1 N/A

| Possible Solutions:           | Co  |
|-------------------------------|-----|
| Remove & Replace Entire Ramp. | N/A |
|                               | Yes |
|                               | N/A |
|                               | N/A |
|                               | N/A |
|                               | N/A |
| Surveyor Notes:               | N/A |
| N/A                           | N/A |
|                               | N/A |
|                               | N/A |
|                               | N/A |
| PROW/ADA:                     | N/A |
| Not Found, R304.2.2           | N/A |
|                               | N/A |
|                               | N/A |
|                               | N/A |

Total Cost: \$ 1850.00

| Compliance Description |                       | Data  | Compliance Description |                             | Data |
|------------------------|-----------------------|-------|------------------------|-----------------------------|------|
| N/A                    | Ramp Length (in)      | 113.0 | No                     | Ramp Slope (%)              | 11.1 |
| Yes                    | Ramp Width (in)       | 48.0  | Yes                    | Ramp XSlope (%)             | 0.8  |
| N/A                    | Flare Type LT         | N/A   | N/A                    | Flare Type RT               | N/A  |
| N/A                    | Flare Slope LT (%)    | N/A   | N/A                    | Flare Slope RT (%)          | N/A  |
| N/A                    | Flare Traversable LT? | N/A   | N/A                    | Flare Traversable RT?       | N/A  |
| N/A                    | Landing Length (in)   | N/A   | N/A                    | DWS Provided?               | N/A  |
| N/A                    | Landing Width (in)    | N/A   | N/A                    | DWS Contrast?               | N/A  |
| N/A                    | Landing Slope (%)     | N/A   | N/A                    | DWS Length (in)             | N/A  |
| N/A                    | Landing X Slope (%)   | N/A   | N/A                    | DWS Full Width?             | N/A  |
| N/A                    | Landing Curb? (Y/N)   | N/A   | N/A                    | DWS Offset (in)             | N/A  |
| N/A                    | Shared Landing?       | N/A   |                        |                             |      |
| N/A                    | Gutter Ponding?       | N/A   | N/A                    | Gutter Slope (%)            | N/A  |
| N/A                    | Gutter Lip Ht (in)    | N/A   | N/A                    | Gutter X Slope (%)          | N/A  |
| N/A                    | Painted X Walk1?      | Yes   | N/A                    | Painted X Walk2?            | N/A  |
|                        | X Walk 1 Direction    | To NW |                        | X Walk 2 Direction          | N/A  |
| N/A                    | X Walk 1 Width (in)   | 100.0 | N/A                    | X Walk 2 Width (in)         | N/A  |
|                        | X Walk 1 Slope (%)    | 1.2   |                        | X Walk 2 Slope (%)          | N/A  |
|                        | X Walk 1 X Slope (%)  | 4.3   |                        | X Walk 2 X Slope (%)        | N/A  |
| N/A                    | Ramp inside XWalk1?   | Yes   | N/A                    | Ramp inside XWalk2?         | N/A  |
|                        | Road Slope (%)        | N/A   | N/A                    | Clear Space?                | N/A  |
|                        | Road X Slope (%)      | N/A   | N/A                    | Clear Space to XWalk (in)   | N/A  |
| N/A                    | Any Obstructions?     | N/A   | N/A                    | Storm Grate/Utility Hazard? | N/A  |
|                        | Obstruction Type      |       |                        | Storm Grate/Utility Type    |      |
|                        |                       | N/A   |                        |                             | N/A  |
|                        |                       |       | Yes                    | Surface Condition? (G/P)    | Good |