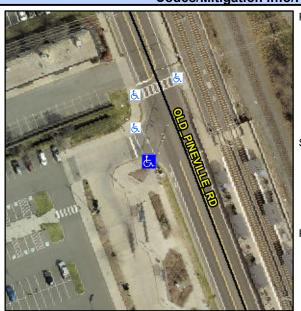

## Access Compliance Report Public Rights-of-Way (Curb Ramps)

Intersection ID: 10033470Main Street: OLD\_PINEVILLE\_RDCross Street: N/ALocation:SWADA ID: 7B7B6192CE08Ramp Type: PerpInitial Pass/Fail: FailOverall Compliance: NoSeverity Score: 12.5