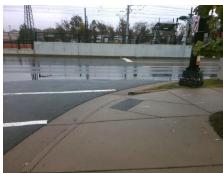

## Field Measurements/Component Compliance

Street 1 Name ENTRANCE
Stop Condition-Street 2 Signal
Street 2 Name N/A
Stop Condition-Street 1 N/A

| Possible Solutions:           | Co  |
|-------------------------------|-----|
| Remove & Replace Entire Ramp. | N/A |
|                               | Yes |
|                               | N/A |
|                               | N/A |
|                               | N/A |
|                               | N/A |
| Surveyor Notes:               | N/A |
| N/A                           | N/A |
|                               | N/A |
|                               | N/A |
|                               | N/A |
| PROW/ADA:                     | N/A |
| Not Found, R304.2.2           | N/A |
|                               | N/A |
|                               | N/A |
|                               | N/A |

Total Cost: \$ 1850.00

| Compliance Description |                       | Data  | Compliance Description |                             | Data |
|------------------------|-----------------------|-------|------------------------|-----------------------------|------|
| N/A                    | Ramp Length (in)      | 113.0 | No                     | Ramp Slope (%)              | 11.1 |
| Yes                    | Ramp Width (in)       | 48.0  | Yes                    | Ramp XSlope (%)             | 0.8  |
| N/A                    | Flare Type LT         | N/A   | N/A                    | Flare Type RT               | N/A  |
| N/A                    | Flare Slope LT (%)    | N/A   | N/A                    | Flare Slope RT (%)          | N/A  |
| N/A                    | Flare Traversable LT? | N/A   | N/A                    | Flare Traversable RT?       | N/A  |
| N/A                    | Landing Length (in)   | N/A   | N/A                    | DWS Provided?               | N/A  |
| N/A                    | Landing Width (in)    | N/A   | N/A                    | DWS Contrast?               | N/A  |
| N/A                    | Landing Slope (%)     | N/A   | N/A                    | DWS Length (in)             | N/A  |
| N/A                    | Landing X Slope (%)   | N/A   | N/A                    | DWS Full Width?             | N/A  |
| N/A                    | Landing Curb? (Y/N)   | N/A   | N/A                    | DWS Offset (in)             | N/A  |
| N/A                    | Shared Landing?       | N/A   |                        |                             |      |
| N/A                    | Gutter Ponding?       | N/A   | N/A                    | Gutter Slope (%)            | N/A  |
| N/A                    | Gutter Lip Ht (in)    | N/A   | N/A                    | Gutter X Slope (%)          | N/A  |
| N/A                    | Painted X Walk1?      | Yes   | N/A                    | Painted X Walk2?            | N/A  |
|                        | X Walk 1 Direction    | To NW |                        | X Walk 2 Direction          | N/A  |
| N/A                    | X Walk 1 Width (in)   | 100.0 | N/A                    | X Walk 2 Width (in)         | N/A  |
|                        | X Walk 1 Slope (%)    | 1.2   |                        | X Walk 2 Slope (%)          | N/A  |
|                        | X Walk 1 X Slope (%)  | 4.3   |                        | X Walk 2 X Slope (%)        | N/A  |
| N/A                    | Ramp inside XWalk1?   | Yes   | N/A                    | Ramp inside XWalk2?         | N/A  |
|                        | Road Slope (%)        | N/A   | N/A                    | Clear Space?                | N/A  |
|                        | Road X Slope (%)      | N/A   | N/A                    | Clear Space to XWalk (in)   | N/A  |
| N/A                    | Any Obstructions?     | N/A   | N/A                    | Storm Grate/Utility Hazard? | N/A  |
|                        | Obstruction Type      |       |                        | Storm Grate/Utility Type    |      |
|                        |                       | N/A   |                        |                             | N/A  |
|                        |                       |       | Yes                    | Surface Condition? (G/P)    | Good |