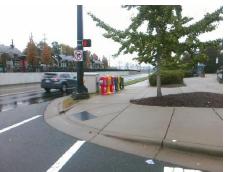

## Field Measurements/Component Compliance

Street 1 Name ENTRANCE
Stop Condition-Street 2 Signal
Street 2 Name N/A
Stop Condition-Street 1 N/A

| Possible Solutions:           | Co  |
|-------------------------------|-----|
| Remove & Replace Entire Ramp. | N/A |
|                               | Yes |
|                               | N/A |
|                               | N/A |
|                               | N/A |
|                               | N/A |
| Surveyor Notes:               | N/A |
| N/A                           | N/A |
|                               | N/A |
|                               | N/A |
|                               | N/A |
| PROW/ADA:                     | N/A |
| Not Found, R304.2.2           | N/A |
|                               | N/A |
|                               | N/A |
|                               | N/A |

Total Cost: \$ 1850.00

| Compliance Description |                       | Data  | Compliance Description |                             | Data |
|------------------------|-----------------------|-------|------------------------|-----------------------------|------|
| N/A                    | Ramp Length (in)      | 113.0 | No                     | Ramp Slope (%)              | 11.1 |
| Yes                    | Ramp Width (in)       | 48.0  | Yes                    | Ramp XSlope (%)             | 0.8  |
| N/A                    | Flare Type LT         | N/A   | N/A                    | Flare Type RT               | N/A  |
| N/A                    | Flare Slope LT (%)    | N/A   | N/A                    | Flare Slope RT (%)          | N/A  |
| N/A                    | Flare Traversable LT? | N/A   | N/A                    | Flare Traversable RT?       | N/A  |
| N/A                    | Landing Length (in)   | N/A   | N/A                    | DWS Provided?               | N/A  |
| N/A                    | Landing Width (in)    | N/A   | N/A                    | DWS Contrast?               | N/A  |
| N/A                    | Landing Slope (%)     | N/A   | N/A                    | DWS Length (in)             | N/A  |
| N/A                    | Landing X Slope (%)   | N/A   | N/A                    | DWS Full Width?             | N/A  |
| N/A                    | Landing Curb? (Y/N)   | N/A   | N/A                    | DWS Offset (in)             | N/A  |
| N/A                    | Shared Landing?       | N/A   |                        |                             |      |
| N/A                    | Gutter Ponding?       | N/A   | N/A                    | Gutter Slope (%)            | N/A  |
| N/A                    | Gutter Lip Ht (in)    | N/A   | N/A                    | Gutter X Slope (%)          | N/A  |
| N/A                    | Painted X Walk1?      | Yes   | N/A                    | Painted X Walk2?            | N/A  |
|                        | X Walk 1 Direction    | To NW |                        | X Walk 2 Direction          | N/A  |
| N/A                    | X Walk 1 Width (in)   | 100.0 | N/A                    | X Walk 2 Width (in)         | N/A  |
|                        | X Walk 1 Slope (%)    | 1.2   |                        | X Walk 2 Slope (%)          | N/A  |
|                        | X Walk 1 X Slope (%)  | 4.3   |                        | X Walk 2 X Slope (%)        | N/A  |
| N/A                    | Ramp inside XWalk1?   | Yes   | N/A                    | Ramp inside XWalk2?         | N/A  |
|                        | Road Slope (%)        | N/A   | N/A                    | Clear Space?                | N/A  |
|                        | Road X Slope (%)      | N/A   | N/A                    | Clear Space to XWalk (in)   | N/A  |
| N/A                    | Any Obstructions?     | N/A   | N/A                    | Storm Grate/Utility Hazard? | N/A  |
|                        | Obstruction Type      |       |                        | Storm Grate/Utility Type    |      |
|                        |                       | N/A   |                        |                             | N/A  |
|                        |                       |       | Yes                    | Surface Condition? (G/P)    | Good |