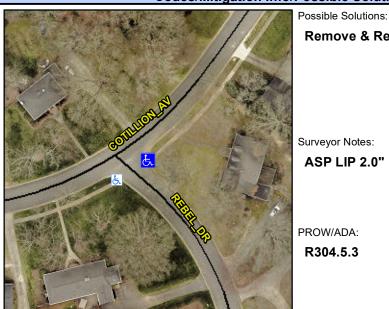

## Access Compliance Report Public Rights-of-Way (Curb Ramps)

Data

Intersection ID: 21505 Main Street: COTILLION\_AV Cross Street: REBEL\_DR Location: E

ADA ID: 7B7E76BCF3E8 Ramp Type: Directional1 Initial Pass/Fail: Fail Overall Compliance: No Severity Score: 1.25