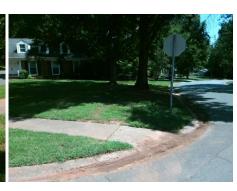

## Field Measurements/Component Compliance

Data Compliance Description

Street 1 Name REBEL DR
Stop Condition-Street 1 StopSign
Street 2 Name N/A
Stop Condition-Street 2 N/A

Remove & Replace Entire Ramp.

Surveyor Notes:
ASP LIP 2.0"

PROW/ADA:
R304.5.3

Compliance Description

| N/A | Ramp Length (in)      | 47.0  | N/A | Grade Break?                | N/A  |
|-----|-----------------------|-------|-----|-----------------------------|------|
| Yes | Ramp Width (in)       | 48.0  | N/A | Grade Break Slope (%)       | 0.0  |
| Yes | Ramp Slope (%)        | 6.3   | N/A | Grade Break XSlope (%)      | 0.0  |
| No  | Ramp XSlope (%)       | 3.3   |     |                             |      |
| N/A | Flare Type LT         | N/A   | N/A | Flare Type RT               | N/A  |
| N/A | Flare Slope LT (%)    | N/A   | N/A | Flare Slope RT (%)          | 0.0  |
| N/A | Flare Traversable LT? | N/A   | N/A | Flare Traversable RT?       | N/A  |
| N/A | Landing Length (in)   | 0.0   | N/A | DWS Provided?               | N/A  |
| N/A | Landing Width (in)    | 0.0   | N/A | DWS Contrast?               | N/A  |
| N/A | Landing Slope (%)     | 0.0   | N/A | DWS Length (in)             | N/A  |
| N/A | Landing X Slope (%)   | 0.0   | N/A | DWS Full Width?             | N/A  |
| N/A | Landing Curb? (Y/N)   | N/A   | N/A | DWS Offset LT (in)          | N/A  |
| N/A | Shared Landing?       | N/A   | N/A | DWS Offset RT (in)          | N/A  |
| N/A | Gutter Ponding?       | Yes   | N/A | Gutter Slope (%)            | N/A  |
| N/A | Gutter Lip Ht (in)    | 0.0   | N/A | Gutter X Slope (%)          | N/A  |
| N/A | Painted X Walk1?      | No    |     | Road Slope (%)              | 0.7  |
|     | X Walk 1 Direction    | To SW |     | Road X Slope (%)            | 0.6  |
|     | X Walk 1 Width (in)   | N/A   |     | Clear Space?                | N/A  |
|     | X Walk 1 Slope (%)    | 0.7   | N/A | Clear Space to XWalk (in)   | N/A  |
|     | X Walk 1 X Slope (%)  | 0.6   | N/A | Storm Grate/Utility Hazard? | N/A  |
| N/A | Ramp inside XWalk1?   | N/A   |     | Storm Grate/Utility Type    |      |
| N/A | Any Obstructions?     | N/A   |     |                             | N/A  |
|     | Obstruction Type      |       | Yes | Surface Condition? (G/P)    | Good |
|     |                       | N/A   | N/A | Curb Slope (%)              | 1.1  |