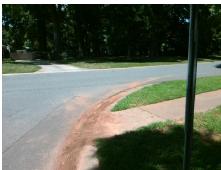

## Field Measurements/Component Compliance

Data Compliance Description

Street 1 Name REBEL DR
Stop Condition-Street 1 StopSign
Street 2 Name N/A
Stop Condition-Street 2 N/A

Remove & Replace Entire Ramp.

Surveyor Notes:
ASP LIP 2.0"

PROW/ADA:
R304.5.3

Compliance Description

| N/A | Ramp Length (in)      | 47.0  | N/A | Grade Break?                | N/A  |
|-----|-----------------------|-------|-----|-----------------------------|------|
| Yes | Ramp Width (in)       | 48.0  | N/A | Grade Break Slope (%)       | 0.0  |
| Yes | Ramp Slope (%)        | 6.3   | N/A | Grade Break XSlope (%)      | 0.0  |
| No  | Ramp XSlope (%)       | 3.3   |     |                             |      |
| N/A | Flare Type LT         | N/A   | N/A | Flare Type RT               | N/A  |
| N/A | Flare Slope LT (%)    | N/A   | N/A | Flare Slope RT (%)          | 0.0  |
| N/A | Flare Traversable LT? | N/A   | N/A | Flare Traversable RT?       | N/A  |
| N/A | Landing Length (in)   | 0.0   | N/A | DWS Provided?               | N/A  |
| N/A | Landing Width (in)    | 0.0   | N/A | DWS Contrast?               | N/A  |
| N/A | Landing Slope (%)     | 0.0   | N/A | DWS Length (in)             | N/A  |
| N/A | Landing X Slope (%)   | 0.0   | N/A | DWS Full Width?             | N/A  |
| N/A | Landing Curb? (Y/N)   | N/A   | N/A | DWS Offset LT (in)          | N/A  |
| N/A | Shared Landing?       | N/A   | N/A | DWS Offset RT (in)          | N/A  |
| N/A | Gutter Ponding?       | Yes   | N/A | Gutter Slope (%)            | N/A  |
| N/A | Gutter Lip Ht (in)    | 0.0   | N/A | Gutter X Slope (%)          | N/A  |
| N/A | Painted X Walk1?      | No    |     | Road Slope (%)              | 0.7  |
|     | X Walk 1 Direction    | To SW |     | Road X Slope (%)            | 0.6  |
|     | X Walk 1 Width (in)   | N/A   |     | Clear Space?                | N/A  |
|     | X Walk 1 Slope (%)    | 0.7   | N/A | Clear Space to XWalk (in)   | N/A  |
|     | X Walk 1 X Slope (%)  | 0.6   | N/A | Storm Grate/Utility Hazard? | N/A  |
| N/A | Ramp inside XWalk1?   | N/A   |     | Storm Grate/Utility Type    |      |
| N/A | Any Obstructions?     | N/A   |     |                             | N/A  |
|     | Obstruction Type      |       | Yes | Surface Condition? (G/P)    | Good |
|     |                       | N/A   | N/A | Curb Slope (%)              | 1.1  |