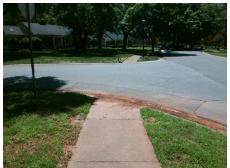

## Field Measurements/Component Compliance

Data Compliance Description

Street 1 Name REBEL DR
Stop Condition-Street 1 StopSign
Street 2 Name N/A
Stop Condition-Street 2 N/A

Remove & Replace Entire Ramp.

Surveyor Notes:
ASP LIP 2.0"

PROW/ADA:
R304.5.3

Compliance Description

| N/A | Ramp Length (in)      | 47.0  | N/A | Grade Break?                | N/A  |
|-----|-----------------------|-------|-----|-----------------------------|------|
| Yes | Ramp Width (in)       | 48.0  | N/A | Grade Break Slope (%)       | 0.0  |
| Yes | Ramp Slope (%)        | 6.3   | N/A | Grade Break XSlope (%)      | 0.0  |
| No  | Ramp XSlope (%)       | 3.3   |     |                             |      |
| N/A | Flare Type LT         | N/A   | N/A | Flare Type RT               | N/A  |
| N/A | Flare Slope LT (%)    | N/A   | N/A | Flare Slope RT (%)          | 0.0  |
| N/A | Flare Traversable LT? | N/A   | N/A | Flare Traversable RT?       | N/A  |
| N/A | Landing Length (in)   | 0.0   | N/A | DWS Provided?               | N/A  |
| N/A | Landing Width (in)    | 0.0   | N/A | DWS Contrast?               | N/A  |
| N/A | Landing Slope (%)     | 0.0   | N/A | DWS Length (in)             | N/A  |
| N/A | Landing X Slope (%)   | 0.0   | N/A | DWS Full Width?             | N/A  |
| N/A | Landing Curb? (Y/N)   | N/A   | N/A | DWS Offset LT (in)          | N/A  |
| N/A | Shared Landing?       | N/A   | N/A | DWS Offset RT (in)          | N/A  |
| N/A | Gutter Ponding?       | Yes   | N/A | Gutter Slope (%)            | N/A  |
| N/A | Gutter Lip Ht (in)    | 0.0   | N/A | Gutter X Slope (%)          | N/A  |
| N/A | Painted X Walk1?      | No    |     | Road Slope (%)              | 0.7  |
|     | X Walk 1 Direction    | To SW |     | Road X Slope (%)            | 0.6  |
|     | X Walk 1 Width (in)   | N/A   |     | Clear Space?                | N/A  |
|     | X Walk 1 Slope (%)    | 0.7   | N/A | Clear Space to XWalk (in)   | N/A  |
|     | X Walk 1 X Slope (%)  | 0.6   | N/A | Storm Grate/Utility Hazard? | N/A  |
| N/A | Ramp inside XWalk1?   | N/A   |     | Storm Grate/Utility Type    |      |
| N/A | Any Obstructions?     | N/A   |     |                             | N/A  |
|     | Obstruction Type      |       | Yes | Surface Condition? (G/P)    | Good |
|     |                       | N/A   | N/A | Curb Slope (%)              | 1.1  |