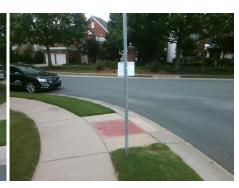

## Field Measurements/Component Compliance

WESTON GLEN DR Street 1 Name Stop Condition-Street 2 StopSign Street 2 Name **SOCIETY ST** Stop Condition-Street 1 None

Remove & Replace Curb Ramp With **Two New Directional Ramps or** Equivalent.

Surveyor Notes:

N/A

PROW/ADA:

Not Found, R304.5.1, R304.2.2, R304.5.3

Total Cost: 3200.00

| Compliance Description |                       | Data  | Compliance |        | Description           | Data  |
|------------------------|-----------------------|-------|------------|--------|-----------------------|-------|
| N/A                    | Ramp Length (in)      | 47.0  | No         | Ramp   | Slope (%)             | 8.5   |
| No                     | Ramp Width (in)       | 43.0  | No         | Ramp   | XSlope (%)            | 3.0   |
| N/A                    | Flare Type LT         | N/A   | N/A        | Flare  | Type RT               | N/A   |
| N/A                    | Flare Slope LT (%)    | N/A   | N/A        | Flare  | Slope RT (%)          | N/A   |
| N/A                    | Flare Traversable LT? | N/A   | N/A        | Flare  | Traversable RT?       | N/A   |
| N/A                    | Landing Length (in)   | N/A   | N/A        | DWS    | Provided?             | N/A   |
| N/A                    | Landing Width (in)    | N/A   | N/A        | DWS    | Contrast?             | N/A   |
| N/A                    | Landing Slope (%)     | N/A   | N/A        | DWS    | Length (in)           | N/A   |
| N/A                    | Landing X Slope (%)   | N/A   | N/A        | DWS    | Full Width?           | N/A   |
| N/A                    | Landing Curb? (Y/N)   | N/A   | N/A        | DWS    | Offset (in)           | N/A   |
| N/A                    | Shared Landing?       | N/A   |            |        |                       |       |
| N/A                    | Gutter Ponding?       | N/A   | N/A        | Gutte  | r Slope (%)           | N/A   |
| N/A                    | Gutter Lip Ht (in)    | N/A   | N/A        | Gutte  | r X Slope (%)         | N/A   |
| N/A                    | Painted X Walk1?      | No    | N/A        | Painte | ed X Walk2?           | No    |
|                        | X Walk 1 Direction    | To NW |            | X Wa   | k 2 Direction         | To SW |
| N/A                    | X Walk 1 Width (in)   | N/A   | N/A        | X Wa   | k 2 Width (in)        | N/A   |
|                        | X Walk 1 Slope (%)    | 3.7   |            | X Wa   | k 2 Slope (%)         | 0.7   |
|                        | X Walk 1 X Slope (%)  | 1.5   |            | X Wa   | k 2 X Slope (%)       | 2.5   |
| N/A                    | Ramp inside XWalk1?   | N/A   | N/A        | Ramp   | inside XWalk2?        | N/A   |
|                        | Road Slope (%)        | 0.9   | N/A        | Clear  | Space?                | N/A   |
|                        | Road X Slope (%)      | 0.1   | N/A        | Clear  | Space to XWalk (in)   | N/A   |
| N/A                    | Any Obstructions?     | N/A   | N/A        | Storm  | Grate/Utility Hazard? | N/A   |
|                        | Obstruction Type      |       |            | Storm  | Grate/Utility Type    |       |
|                        |                       | N/A   | I          |        |                       | N/A   |