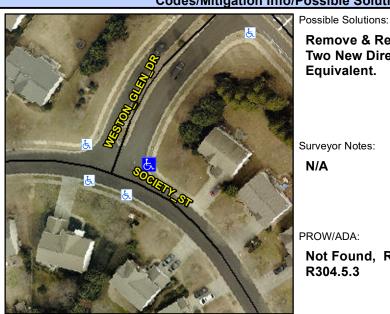

## **Access Compliance Report Public Rights-of-Way** (Curb Ramps)

Intersection ID: 45181 Main Street: SOCIETY ST **Cross Street: WESTON GLEN DR** Location: ADA ID: 7B869AC44643 Ramp Type: PerpDiag Initial Pass/Fail: Fail **Overall Compliance: No Severity Score:** 22.5

## Field Measurements/Component Compliance

WESTON GLEN DR Street 1 Name Stop Condition-Street 2 StopSign Street 2 Name **SOCIETY ST** Stop Condition-Street 1 None

Remove & Replace Curb Ramp With **Two New Directional Ramps or** Equivalent.