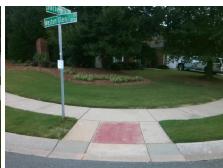

## Field Measurements/Component Compliance

WESTON GLEN DR Street 1 Name Stop Condition-Street 2 StopSign Street 2 Name **SOCIETY ST** Stop Condition-Street 1 None

Remove & Replace Curb Ramp With **Two New Directional Ramps or** Equivalent.

Surveyor Notes:

N/A

PROW/ADA:

Not Found, R304.5.1, R304.2.2, R304.5.3

Total Cost: 3200.00

| Compliance Description |                       | Data  | Compliance |        | Description           | Data  |
|------------------------|-----------------------|-------|------------|--------|-----------------------|-------|
| N/A                    | Ramp Length (in)      | 47.0  | No         | Ramp   | Slope (%)             | 8.5   |
| No                     | Ramp Width (in)       | 43.0  | No         | Ramp   | XSlope (%)            | 3.0   |
| N/A                    | Flare Type LT         | N/A   | N/A        | Flare  | Type RT               | N/A   |
| N/A                    | Flare Slope LT (%)    | N/A   | N/A        | Flare  | Slope RT (%)          | N/A   |
| N/A                    | Flare Traversable LT? | N/A   | N/A        | Flare  | Traversable RT?       | N/A   |
| N/A                    | Landing Length (in)   | N/A   | N/A        | DWS    | Provided?             | N/A   |
| N/A                    | Landing Width (in)    | N/A   | N/A        | DWS    | Contrast?             | N/A   |
| N/A                    | Landing Slope (%)     | N/A   | N/A        | DWS    | Length (in)           | N/A   |
| N/A                    | Landing X Slope (%)   | N/A   | N/A        | DWS    | Full Width?           | N/A   |
| N/A                    | Landing Curb? (Y/N)   | N/A   | N/A        | DWS    | Offset (in)           | N/A   |
| N/A                    | Shared Landing?       | N/A   |            |        |                       |       |
| N/A                    | Gutter Ponding?       | N/A   | N/A        | Gutte  | r Slope (%)           | N/A   |
| N/A                    | Gutter Lip Ht (in)    | N/A   | N/A        | Gutte  | r X Slope (%)         | N/A   |
| N/A                    | Painted X Walk1?      | No    | N/A        | Painte | ed X Walk2?           | No    |
|                        | X Walk 1 Direction    | To NW |            | X Wa   | k 2 Direction         | To SW |
| N/A                    | X Walk 1 Width (in)   | N/A   | N/A        | X Wa   | k 2 Width (in)        | N/A   |
|                        | X Walk 1 Slope (%)    | 3.7   |            | X Wa   | k 2 Slope (%)         | 0.7   |
|                        | X Walk 1 X Slope (%)  | 1.5   |            | X Wa   | k 2 X Slope (%)       | 2.5   |
| N/A                    | Ramp inside XWalk1?   | N/A   | N/A        | Ramp   | inside XWalk2?        | N/A   |
|                        | Road Slope (%)        | 0.9   | N/A        | Clear  | Space?                | N/A   |
|                        | Road X Slope (%)      | 0.1   | N/A        | Clear  | Space to XWalk (in)   | N/A   |
| N/A                    | Any Obstructions?     | N/A   | N/A        | Storm  | Grate/Utility Hazard? | N/A   |
|                        | Obstruction Type      |       |            | Storm  | Grate/Utility Type    |       |
|                        |                       | N/A   | I          |        |                       | N/A   |