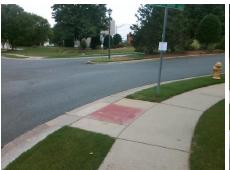

## Field Measurements/Component Compliance

WESTON GLEN DR Street 1 Name Stop Condition-Street 2 StopSign Street 2 Name **SOCIETY ST** Stop Condition-Street 1 None

Remove & Replace Curb Ramp With **Two New Directional Ramps or** Equivalent.

Surveyor Notes:

N/A

PROW/ADA:

Not Found, R304.5.1, R304.2.2, R304.5.3

Total Cost: 3200.00

| Compliance Description |                       | Data  | Compliance |        | Description           | Data  |
|------------------------|-----------------------|-------|------------|--------|-----------------------|-------|
| N/A                    | Ramp Length (in)      | 47.0  | No         | Ramp   | Slope (%)             | 8.5   |
| No                     | Ramp Width (in)       | 43.0  | No         | Ramp   | XSlope (%)            | 3.0   |
| N/A                    | Flare Type LT         | N/A   | N/A        | Flare  | Type RT               | N/A   |
| N/A                    | Flare Slope LT (%)    | N/A   | N/A        | Flare  | Slope RT (%)          | N/A   |
| N/A                    | Flare Traversable LT? | N/A   | N/A        | Flare  | Traversable RT?       | N/A   |
| N/A                    | Landing Length (in)   | N/A   | N/A        | DWS    | Provided?             | N/A   |
| N/A                    | Landing Width (in)    | N/A   | N/A        | DWS    | Contrast?             | N/A   |
| N/A                    | Landing Slope (%)     | N/A   | N/A        | DWS    | Length (in)           | N/A   |
| N/A                    | Landing X Slope (%)   | N/A   | N/A        | DWS    | Full Width?           | N/A   |
| N/A                    | Landing Curb? (Y/N)   | N/A   | N/A        | DWS    | Offset (in)           | N/A   |
| N/A                    | Shared Landing?       | N/A   |            |        |                       |       |
| N/A                    | Gutter Ponding?       | N/A   | N/A        | Gutte  | r Slope (%)           | N/A   |
| N/A                    | Gutter Lip Ht (in)    | N/A   | N/A        | Gutte  | r X Slope (%)         | N/A   |
| N/A                    | Painted X Walk1?      | No    | N/A        | Painte | ed X Walk2?           | No    |
|                        | X Walk 1 Direction    | To NW |            | X Wa   | k 2 Direction         | To SW |
| N/A                    | X Walk 1 Width (in)   | N/A   | N/A        | X Wa   | k 2 Width (in)        | N/A   |
|                        | X Walk 1 Slope (%)    | 3.7   |            | X Wa   | k 2 Slope (%)         | 0.7   |
|                        | X Walk 1 X Slope (%)  | 1.5   |            | X Wa   | k 2 X Slope (%)       | 2.5   |
| N/A                    | Ramp inside XWalk1?   | N/A   | N/A        | Ramp   | inside XWalk2?        | N/A   |
|                        | Road Slope (%)        | 0.9   | N/A        | Clear  | Space?                | N/A   |
|                        | Road X Slope (%)      | 0.1   | N/A        | Clear  | Space to XWalk (in)   | N/A   |
| N/A                    | Any Obstructions?     | N/A   | N/A        | Storm  | Grate/Utility Hazard? | N/A   |
|                        | Obstruction Type      |       |            | Storm  | Grate/Utility Type    |       |
|                        |                       | N/A   | I          |        |                       | N/A   |