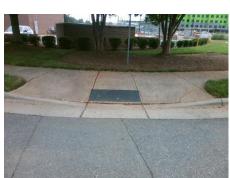

## Access Compliance Report Public Rights-of-Way (Curb Ramps)

Intersection ID: 3539 Main Street: HARRIS\_CORNERS\_PY Cross Street: MAPLE\_VIEW\_LN Location: NE

ADA ID: 7B8EB7EB06F4 Ramp Type: Perp Initial Pass/Fail: Fail Overall Compliance: No Severity Score: 21.25