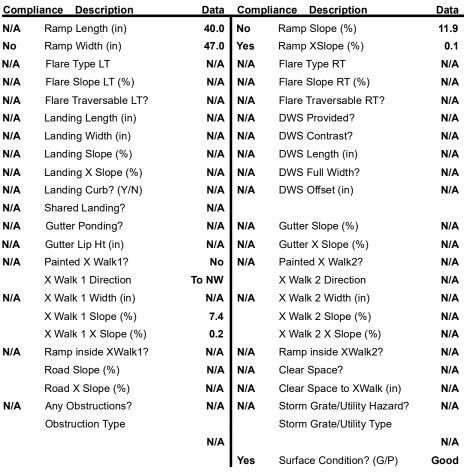

## Field Measurements/Component Compliance

Street 1 Name MAPLE VIEW LN
Stop Condition-Street 2 StopSign
Street 2 Name N/A
Stop Condition-Street 1 N/A

| i ossibie odiation            |   |
|-------------------------------|---|
| Possible Solutions:           | 0 |
| Remove & Replace Entire Ramp. | N |
|                               | N |
|                               | N |
|                               | N |
|                               | N |
|                               | N |
| Surveyor Notes:               | N |
| N/A                           | N |
|                               | N |
|                               | N |
|                               | N |
| PROW/ADA:                     | N |
| R304.5.1, R304.2.2            | N |
|                               | N |
|                               | N |
|                               | N |