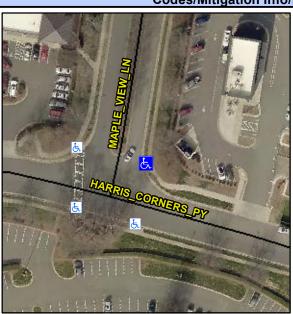

## Access Compliance Report Public Rights-of-Way (Curb Ramps)

Intersection ID: 3539 Main Street: HARRIS\_CORNERS\_PY Cross Street: MAPLE\_VIEW\_LN Location: NE

ADA ID: 7B8EB7EB06F4 Ramp Type: Perp Initial Pass/Fail: Fail Overall Compliance: No Severity Score: 21.25

## Field Measurements/Component Compliance

Street 1 Name MAPLE VIEW LN
Stop Condition-Street 2 StopSign
Street 2 Name N/A
Stop Condition-Street 1 N/A

| i ossibie odiation            |   |
|-------------------------------|---|
| Possible Solutions:           | 0 |
| Remove & Replace Entire Ramp. | N |
|                               | N |
|                               | N |
|                               | N |
|                               | N |
|                               | N |
| Surveyor Notes:               | N |
| N/A                           | N |
|                               | N |
|                               | N |
|                               | N |
| PROW/ADA:                     | N |
| R304.5.1, R304.2.2            | N |
|                               | N |
|                               | N |
|                               | N |