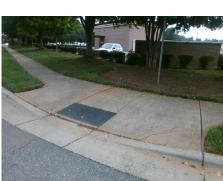

## Access Compliance Report Public Rights-of-Way (Curb Ramps)

Intersection ID: 3539 Main Street: HARRIS\_CORNERS\_PY Cross Street: MAPLE\_VIEW\_LN Location: NE

ADA ID: 7B8EB7EB06F4 Ramp Type: Perp Initial Pass/Fail: Fail Overall Compliance: No Severity Score: 21.25