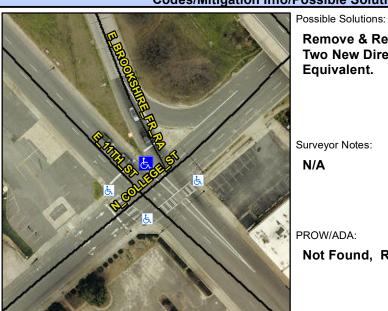

## **Access Compliance Report Public Rights-of-Way** (Curb Ramps)

Intersection ID: 11625 Main Street: E 11TH ST Cross Street: N\_COLLEGE\_ST Location: ADA ID: 7B95ED8AF6D0 Ramp Type: BlendTrans1 Initial Pass/Fail: Fail **Overall Compliance: No Severity Score:** 10

**Codes/Mitigation Info/Possible Solution** 

E 11TH ST Street 1 Name Stop Condition-Street 1 Signal Street 2 Name N/A Stop Condition-Street 2 N/A Remove & Replace Curb Ramp With **Two New Directional Ramps or** Equivalent.