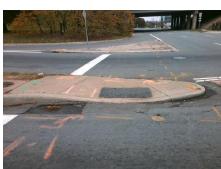

## **Access Compliance Report Public Rights-of-Way** (Curb Ramps)

Intersection ID: 11625 Main Street: E 11TH ST Cross Street: N\_COLLEGE\_ST Location: ADA ID: 7B95ED8AF6D0 Ramp Type: BlendTrans1 Initial Pass/Fail: Fail **Overall Compliance: No Severity Score:** 10

**Codes/Mitigation Info/Possible Solution** 

E 11TH ST Street 1 Name Stop Condition-Street 1 Signal Street 2 Name N/A Stop Condition-Street 2 N/A Remove & Replace Curb Ramp With **Two New Directional Ramps or** Equivalent.

3200.00

| Field Measurements/Component Compliance |                       |       |      |                             |      |  |  |
|-----------------------------------------|-----------------------|-------|------|-----------------------------|------|--|--|
| Comp                                    | liance Description    | Data  | Comp | liance Description          | Data |  |  |
| N/A                                     | Ramp Length (in)      | 32.0  | Yes  | BlendTrans Slope (%)        | 1.9  |  |  |
| No                                      | Ramp Width (in)       | 47.5  | No   | BlendTrans XSlope (%)       | 2.8  |  |  |
| N/A                                     | Flare Type LT         | N/A   | N/A  | Flare Type RT               | N/A  |  |  |
| N/A                                     | Flare Slope LT (%)    | N/A   | N/A  | Flare Slope RT (%)          | N/A  |  |  |
| N/A                                     | Flare Traversable LT? | N/A   | N/A  | Flare Traversable RT?       | N/A  |  |  |
| N/A                                     | Landing Length (in)   | N/A   | N/A  | DWS Provided?               | N/A  |  |  |
| N/A                                     | Landing Width (in)    | N/A   | N/A  | DWS Contrast?               | N/A  |  |  |
| N/A                                     | Landing Slope (%)     | N/A   | N/A  | DWS Length (in)             | N/A  |  |  |
| N/A                                     | Landing X Slope (%)   | N/A   | N/A  | DWS Full Width?             | N/A  |  |  |
| N/A                                     | Landing Curb? (Y/N)   | N/A   | N/A  | DWS Offset (in)             | N/A  |  |  |
| N/A                                     | Shared Landing?       | N/A   |      |                             |      |  |  |
| N/A                                     | Gutter Ponding?       | N/A   | N/A  | Gutter Slope (%)            | N/A  |  |  |
| N/A                                     | Gutter Lip Ht (in)    | N/A   | N/A  | Gutter X Slope (%)          | N/A  |  |  |
| N/A                                     | Painted X Walk1?      | No    | N/A  | Painted X Walk2?            | N/A  |  |  |
|                                         | X Walk 1 Direction    | To SW |      | X Walk 2 Direction          | N/A  |  |  |
|                                         | X Walk 1 Width (in)   | N/A   |      | X Walk 2 Width (in)         | N/A  |  |  |
|                                         | X Walk 1 Slope (%)    | 3.2   |      | X Walk 2 Slope (%)          | N/A  |  |  |
|                                         | X Walk 1 X Slope (%)  | 1.6   |      | X Walk 2 X Slope (%)        | N/A  |  |  |
| N/A                                     | Ramp inside XWalk1?   | N/A   | N/A  | Ramp inside XWalk2?         | N/A  |  |  |
|                                         | Road Slope (%)        | 1.6   |      | Clear Space?                | N/A  |  |  |
|                                         | Road X Slope (%)      | 3.2   | N/A  | Clear Space to XWalk (in)   | N/A  |  |  |
| N/A                                     | Any Obstructions?     | N/A   | N/A  | Storm Grate/Utility Hazard? | N/A  |  |  |
|                                         | Obstruction Type      |       |      | Storm Grate/Utility Type    |      |  |  |
|                                         |                       | N/A   |      |                             | N/A  |  |  |
|                                         |                       |       | Yes  | Surface Condition? (G/P)    | Good |  |  |
|                                         |                       |       | No   | Curb Slope (%)              | 14.3 |  |  |