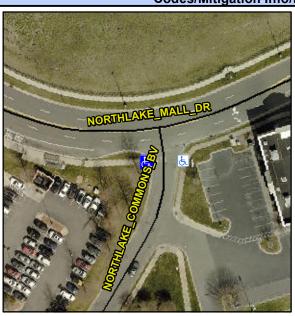

## **Access Compliance Report Public Rights-of-Way** (Curb Ramps)

Data

6.0

3.2

N/A

Good

**Cross Street: NORTHLAKE COMMONS BV** Intersection ID: 48320 Main Street: NORTHLAKE MALL DR Location: SW ADA ID: 7BA2859B4801 Ramp Type: Perp Initial Pass/Fail: Fail **Overall Compliance: No** Severity Score: 18.75

Flare Traversable LT?

**NORTHLAKE COMMONS BV** Street 1 Name Stop Condition-Street 2 StopSign N/A Street 2 Name Stop Condition-Street 1 N/A

| Possible Solutions:           | Compl | iance            | Description      |  |
|-------------------------------|-------|------------------|------------------|--|
| Remove & Replace Entire Ramp. | N/A   | Ramp Length (in) |                  |  |
| ·                             | No    | Ram              | o Width (in)     |  |
|                               | N/A   | Flare Type LT    |                  |  |
|                               | N/A   | Flare            | Slope LT (%)     |  |
|                               | N/A   | Flare            | Traversable L    |  |
|                               | N/A   | Land             | ing Length (in)  |  |
| Surveyor Notes:               | N/A   | Land             | ing Width (in)   |  |
| N/A                           | N/A   | Land             | ing Slope (%)    |  |
|                               | N/A   | Land             | ing X Slope (%   |  |
|                               | N/A   | Land             | ing Curb? (Y/N   |  |
|                               | N/A   | Share            | ed Landing?      |  |
| PROW/ADA:                     | N/A   | Gutte            | er Ponding?      |  |
| Not Found, R304.5.1, R304.5.3 | N/A   | Gutte            | er Lip Ht (in)   |  |
|                               | N/A   | Paint            | ed X Walk1?      |  |
|                               |       | X Wa             | lk 1 Direction   |  |
|                               | N/A   | X Wa             | ılk 1 Width (in) |  |
|                               |       | X Wa             | lk 1 Slope (%)   |  |
|                               |       | X Wa             | lk 1 X Slope (%  |  |
|                               | N/A   | Ram              | o inside XWalk   |  |
|                               |       | Road             | Slope (%)        |  |
|                               |       | _                |                  |  |