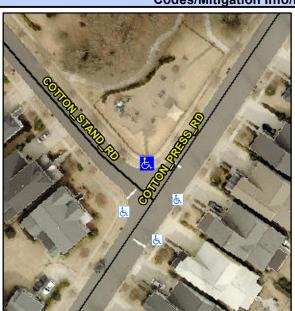

## Access Compliance Report Public Rights-of-Way (Curb Ramps)

Intersection ID: 45496 Main Street: COTTON\_PRESS\_RD Cross Street: COTTON\_STAND\_RD Location: N

ADA ID: 7BA5900BB6BE Ramp Type: PerpDiag Initial Pass/Fail: Fail Overall Compliance: No Severity Score: 22.5

**Codes/Mitigation Info/Possible Solution** 

Field Measurements/Component Compliance

Street 1 Name
Stop Condition-Street 2
Street 2 Name
Stop Condition-Street 1

COTTON STAND RD StopSign COTTON PRESS RD StopSign Remove & Replace Curb Ramp With Two New Directional Ramps or Equivalent.