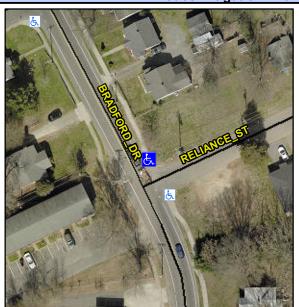

## **Access Compliance Report Public Rights-of-Way** (Curb Ramps)

Intersection ID: 8713 Main Street: BRADFORD DR **Cross Street: RELIANCE\_ST** Location:

**Overall Compliance: No** Severity Score: 13.75 **ADA ID: 7BB8DF3E5A84** Ramp Type: Directional2 Initial Pass/Fail: Fail