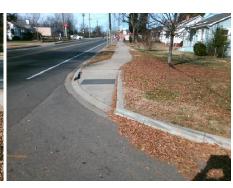

Total Cost: 1800.00

| Field Measurements/Component Compliance |                        |                       |                                         |     |                             |      |  |
|-----------------------------------------|------------------------|-----------------------|-----------------------------------------|-----|-----------------------------|------|--|
|                                         | Compliance Description |                       | Description Data Compliance Description |     | liance Description          | Data |  |
|                                         | N/A                    | Ramp Length (in)      | 91.0                                    | N/A | Grade Break?                | N/A  |  |
|                                         | Yes                    | Ramp Width (in)       | 48.0                                    | N/A | Grade Break Slope (%)       | 0.0  |  |
|                                         | No                     | Ramp Slope (%)        | 8.4                                     | N/A | Grade Break XSlope (%)      | 0.0  |  |
|                                         | No                     | Ramp XSlope (%)       | 4.7                                     |     |                             |      |  |
|                                         | N/A                    | Flare Type LT         | N/A                                     | N/A | Flare Type RT               | N/A  |  |
|                                         | N/A                    | Flare Slope LT (%)    | N/A                                     | N/A | Flare Slope RT (%)          | 0.0  |  |
|                                         | N/A                    | Flare Traversable LT? | N/A                                     | N/A | Flare Traversable RT?       | N/A  |  |
|                                         | N/A                    | Landing Length (in)   | 0.0                                     | N/A | DWS Provided?               | N/A  |  |
|                                         | N/A                    | Landing Width (in)    | 0.0                                     | N/A | DWS Contrast?               | N/A  |  |
|                                         | N/A                    | Landing Slope (%)     | 0.0                                     | N/A | DWS Length (in)             | N/A  |  |
|                                         | N/A                    | Landing X Slope (%)   | 0.0                                     | N/A | DWS Full Width?             | N/A  |  |
|                                         | N/A                    | Landing Curb? (Y/N)   | N/A                                     | N/A | DWS Offset LT (in)          | N/A  |  |
|                                         | N/A                    | Shared Landing?       | N/A                                     | N/A | DWS Offset RT (in)          | N/A  |  |
|                                         | N/A                    | Gutter Ponding?       | 0.0                                     | N/A | Gutter Slope (%)            | N/A  |  |
|                                         | N/A                    | Gutter Lip Ht (in)    | 0.0                                     | N/A | Gutter X Slope (%)          | N/A  |  |
|                                         | N/A                    | Painted X Walk1?      | No                                      |     | Road Slope (%)              | 1.9  |  |
|                                         |                        | X Walk 1 Direction    | To SE                                   |     | Road X Slope (%)            | 3.4  |  |
|                                         |                        | X Walk 1 Width (in)   | N/A                                     |     | Clear Space?                | N/A  |  |
|                                         |                        | X Walk 1 Slope (%)    | 1.9                                     | N/A | Clear Space to XWalk (in)   | N/A  |  |
|                                         |                        | X Walk 1 X Slope (%)  | 3.4                                     | N/A | Storm Grate/Utility Hazard? | N/A  |  |
|                                         | N/A                    | Ramp inside XWalk1?   | N/A                                     |     | Storm Grate/Utility Type    |      |  |
|                                         | N/A                    | Any Obstructions?     | N/A                                     |     |                             | N/A  |  |
|                                         |                        | Obstruction Type      |                                         | Yes | Surface Condition? (G/P)    | Good |  |
|                                         |                        |                       | N/A                                     | N/A | Curb Slope (%)              | 13.5 |  |
|                                         |                        |                       |                                         |     |                             |      |  |