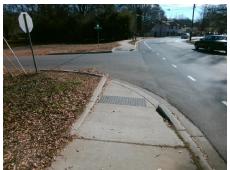

Total Cost: 1800.00

| Field Measurements/Component Compliance |                        |                       |                                         |     |                             |      |  |
|-----------------------------------------|------------------------|-----------------------|-----------------------------------------|-----|-----------------------------|------|--|
|                                         | Compliance Description |                       | Description Data Compliance Description |     | liance Description          | Data |  |
|                                         | N/A                    | Ramp Length (in)      | 91.0                                    | N/A | Grade Break?                | N/A  |  |
|                                         | Yes                    | Ramp Width (in)       | 48.0                                    | N/A | Grade Break Slope (%)       | 0.0  |  |
|                                         | No                     | Ramp Slope (%)        | 8.4                                     | N/A | Grade Break XSlope (%)      | 0.0  |  |
|                                         | No                     | Ramp XSlope (%)       | 4.7                                     |     |                             |      |  |
|                                         | N/A                    | Flare Type LT         | N/A                                     | N/A | Flare Type RT               | N/A  |  |
|                                         | N/A                    | Flare Slope LT (%)    | N/A                                     | N/A | Flare Slope RT (%)          | 0.0  |  |
|                                         | N/A                    | Flare Traversable LT? | N/A                                     | N/A | Flare Traversable RT?       | N/A  |  |
|                                         | N/A                    | Landing Length (in)   | 0.0                                     | N/A | DWS Provided?               | N/A  |  |
|                                         | N/A                    | Landing Width (in)    | 0.0                                     | N/A | DWS Contrast?               | N/A  |  |
|                                         | N/A                    | Landing Slope (%)     | 0.0                                     | N/A | DWS Length (in)             | N/A  |  |
|                                         | N/A                    | Landing X Slope (%)   | 0.0                                     | N/A | DWS Full Width?             | N/A  |  |
|                                         | N/A                    | Landing Curb? (Y/N)   | N/A                                     | N/A | DWS Offset LT (in)          | N/A  |  |
|                                         | N/A                    | Shared Landing?       | N/A                                     | N/A | DWS Offset RT (in)          | N/A  |  |
|                                         | N/A                    | Gutter Ponding?       | 0.0                                     | N/A | Gutter Slope (%)            | N/A  |  |
|                                         | N/A                    | Gutter Lip Ht (in)    | 0.0                                     | N/A | Gutter X Slope (%)          | N/A  |  |
|                                         | N/A                    | Painted X Walk1?      | No                                      |     | Road Slope (%)              | 1.9  |  |
|                                         |                        | X Walk 1 Direction    | To SE                                   |     | Road X Slope (%)            | 3.4  |  |
|                                         |                        | X Walk 1 Width (in)   | N/A                                     |     | Clear Space?                | N/A  |  |
|                                         |                        | X Walk 1 Slope (%)    | 1.9                                     | N/A | Clear Space to XWalk (in)   | N/A  |  |
|                                         |                        | X Walk 1 X Slope (%)  | 3.4                                     | N/A | Storm Grate/Utility Hazard? | N/A  |  |
|                                         | N/A                    | Ramp inside XWalk1?   | N/A                                     |     | Storm Grate/Utility Type    |      |  |
|                                         | N/A                    | Any Obstructions?     | N/A                                     |     |                             | N/A  |  |
|                                         |                        | Obstruction Type      |                                         | Yes | Surface Condition? (G/P)    | Good |  |
|                                         |                        |                       | N/A                                     | N/A | Curb Slope (%)              | 13.5 |  |
|                                         |                        |                       |                                         |     |                             |      |  |