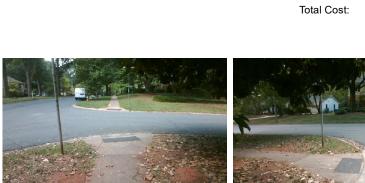

## **Access Compliance Report Public Rights-of-Way** (Curb Ramps)

Intersection ID: 19165 Main Street: BEARMORE DR **Cross Street: ROCKY FALLS RD** Location: NE ADA ID: 7BBDC3C38919 Ramp Type: BlendTrans1 Initial Pass/Fail: Fail **Overall Compliance: No Severity Score:** 10

**Codes/Mitigation Info/Possible Solution** 

**BEARMORE DR** Street 1 Name Stop Condition-Street 1 StopSign Street 2 Name N/A Stop Condition-Street 2 N/A Possible Solutions: Remove & Replace Curb Ramp With Two New Directional Ramps or Equivalent.

N/A

PROW/ADA:

Not Found, R304.5.1, R304.5.3

3200.00

| Field Measurements/Component Compliance |                       |      |            |        |                       |      |
|-----------------------------------------|-----------------------|------|------------|--------|-----------------------|------|
| Compliance Description                  |                       | Data | Compliance |        | Description           | Data |
| N/A                                     | Ramp Length (in)      | 76.0 | Yes        | Blend  | Trans Slope (%)       | 3.7  |
| No                                      | Ramp Width (in)       | 43.0 | No         | Blend  | Trans XSlope (%)      | 3.5  |
| N/A                                     | Flare Type LT         | N/A  | N/A        | Flare  | Type RT               | N/A  |
| N/A                                     | Flare Slope LT (%)    | N/A  | N/A        | Flare  | Slope RT (%)          | N/A  |
| N/A                                     | Flare Traversable LT? | N/A  | N/A        | Flare  | Traversable RT?       | N/A  |
| N/A                                     | Landing Length (in)   | N/A  | N/A        | DWS    | Provided?             | N/A  |
| N/A                                     | Landing Width (in)    | N/A  | N/A        | DWS    | Contrast?             | N/A  |
| N/A                                     | Landing Slope (%)     | N/A  | N/A        | DWS    | Length (in)           | N/A  |
| N/A                                     | Landing X Slope (%)   | N/A  | N/A        | DWS    | Full Width?           | N/A  |
| N/A                                     | Landing Curb? (Y/N)   | N/A  | N/A        | DWS    | Offset (in)           | N/A  |
| N/A                                     | Shared Landing?       | N/A  |            |        |                       |      |
| N/A                                     | Gutter Ponding?       | N/A  | N/A        | Gutte  | r Slope (%)           | N/A  |
| N/A                                     | Gutter Lip Ht (in)    | N/A  | N/A        | Gutte  | r X Slope (%)         | N/A  |
| N/A                                     | Painted X Walk1?      | No   | N/A        | Painte | ed X Walk2?           | N/A  |
|                                         | X Walk 1 Direction    | To W |            | X Wa   | lk 2 Direction        | N/A  |
|                                         | X Walk 1 Width (in)   | N/A  |            | X Wa   | lk 2 Width (in)       | N/A  |
|                                         | X Walk 1 Slope (%)    | 7.6  |            | X Wa   | lk 2 Slope (%)        | N/A  |
|                                         | X Walk 1 X Slope (%)  | 0.8  |            | X Wa   | lk 2 X Slope (%)      | N/A  |
| N/A                                     | Ramp inside XWalk1?   | N/A  | N/A        | Ramp   | inside XWalk2?        | N/A  |
|                                         | Road Slope (%)        | 0.8  |            | Clear  | Space?                | N/A  |
|                                         | Road X Slope (%)      | 7.6  | N/A        | Clear  | Space to XWalk (in)   | N/A  |
| N/A                                     | Any Obstructions?     | N/A  | N/A        | Storm  | Grate/Utility Hazard? | N/A  |
|                                         | Obstruction Type      |      |            | Storm  | Grate/Utility Type    |      |
|                                         |                       | N/A  |            |        |                       | N/A  |
|                                         |                       |      | Yes        | Surfa  | ce Condition? (G/P)   | Good |
|                                         |                       |      | No         | Curb   | Slope (%)             | 9.0  |