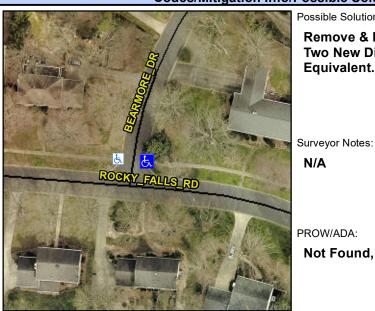

## **Access Compliance Report Public Rights-of-Way** (Curb Ramps)

Intersection ID: 19165 Main Street: BEARMORE DR **Cross Street: ROCKY FALLS RD** Location: NE ADA ID: 7BBDC3C38919 Ramp Type: BlendTrans1 Initial Pass/Fail: Fail **Overall Compliance: No Severity Score:** 10

**Codes/Mitigation Info/Possible Solution** 

**BEARMORE DR** Street 1 Name Stop Condition-Street 1 StopSign Street 2 Name N/A Stop Condition-Street 2 N/A Possible Solutions: Remove & Replace Curb Ramp With Two New Directional Ramps or Equivalent.