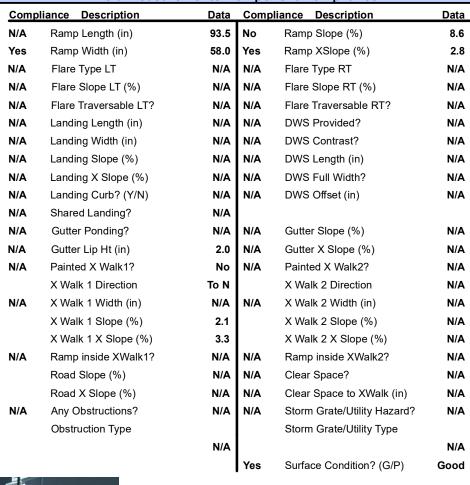

## Field Measurements/Component Compliance

SANDERS FARM LN Street 1 Name Stop Condition-Street 2 None Street 2 Name N/A Stop Condition-Street 1 N/A

| Possible Solutions:           |  |  |  |
|-------------------------------|--|--|--|
| Remove & Replace Entire Ramp. |  |  |  |
|                               |  |  |  |
|                               |  |  |  |
|                               |  |  |  |
|                               |  |  |  |
|                               |  |  |  |
| Surveyor Notes:               |  |  |  |
| N/A                           |  |  |  |
|                               |  |  |  |
|                               |  |  |  |
| PROW/ADA:                     |  |  |  |
|                               |  |  |  |
| R304.2.2                      |  |  |  |
|                               |  |  |  |
|                               |  |  |  |
| •                             |  |  |  |
|                               |  |  |  |
|                               |  |  |  |