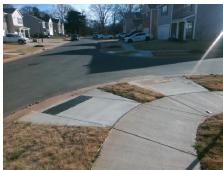

## **Access Compliance Report Public Rights-of-Way** (Curb Ramps)

Intersection ID: 54151 Main Street: SANDERS FARM LN Cross Street: WALNUT FOREST DR Location: SW **Overall Compliance: No** ADA ID: 7BBE28BFBDA3 Ramp Type: Perp Initial Pass/Fail: Fail Severity Score: 13.75