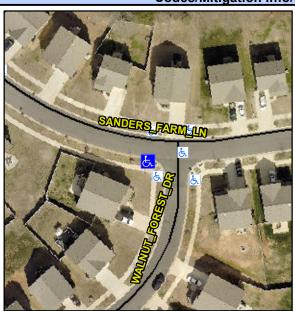

## **Access Compliance Report Public Rights-of-Way** (Curb Ramps)

Intersection ID: 54151 Main Street: SANDERS FARM LN Cross Street: WALNUT FOREST DR Location: SW **Overall Compliance: No** ADA ID: 7BBE28BFBDA3 Ramp Type: Perp Initial Pass/Fail: Fail Severity Score: 13.75