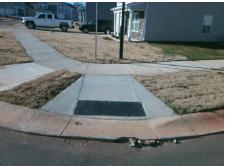

## **Access Compliance Report Public Rights-of-Way** (Curb Ramps)

Intersection ID: 54151 Main Street: SANDERS FARM LN Cross Street: WALNUT FOREST DR Location: SW **Overall Compliance: No** ADA ID: 7BBE28BFBDA3 Ramp Type: Perp Initial Pass/Fail: Fail Severity Score: 13.75

## Field Measurements/Component Compliance

SANDERS FARM LN Street 1 Name Stop Condition-Street 2 None Street 2 Name N/A Stop Condition-Street 1 N/A

| Possible Solutions:           |  |  |  |
|-------------------------------|--|--|--|
| Remove & Replace Entire Ramp. |  |  |  |
|                               |  |  |  |
|                               |  |  |  |
|                               |  |  |  |
|                               |  |  |  |
|                               |  |  |  |
| Surveyor Notes:               |  |  |  |
| N/A                           |  |  |  |
|                               |  |  |  |
|                               |  |  |  |
| PROW/ADA:                     |  |  |  |
|                               |  |  |  |
| R304.2.2                      |  |  |  |
|                               |  |  |  |
|                               |  |  |  |
| •                             |  |  |  |
|                               |  |  |  |
|                               |  |  |  |