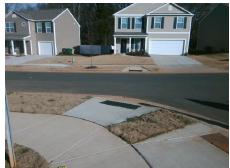

## **Access Compliance Report Public Rights-of-Way** (Curb Ramps)

Intersection ID: 54151 Main Street: SANDERS FARM LN Cross Street: WALNUT FOREST DR Location: SW **Overall Compliance: No** ADA ID: 7BBE28BFBDA3 Ramp Type: Perp Initial Pass/Fail: Fail Severity Score: 13.75