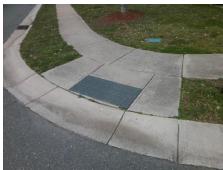

## **Access Compliance Report Public Rights-of-Way** (Curb Ramps)

Intersection ID: N/A Main Street: TRAILMOOR RD **Cross Street: BRECKFIELD CT** Location: W **ADA ID: 7BBE3A8A615A** Ramp Type: PerpDiag Initial Pass/Fail: Fail **Overall Compliance: No Severity Score:** 8.75

## Field Measurements/Component Compliance

Street 1 Name Stop Condition-Street 2 Street 2 Name Stop Condition-Street 1

TRAILMOOR RD None **BRECKFIELD CT** 

StopSign

Remove & Replace Curb Ramp With

3200.00

| Compliance Description |                       | Data  | Comp | liance Description          | Data  |
|------------------------|-----------------------|-------|------|-----------------------------|-------|
| N/A                    | Ramp Length (in)      | 49.0  | Yes  | Ramp Slope (%)              | 5.4   |
| No                     | Ramp Width (in)       | 42.0  | Yes  | Ramp XSlope (%)             | 0.2   |
| N/A                    | Flare Type LT         | N/A   | N/A  | Flare Type RT               | N/A   |
| N/A                    | Flare Slope LT (%)    | N/A   | N/A  | Flare Slope RT (%)          | N/A   |
| N/A                    | Flare Traversable LT? | N/A   | N/A  | Flare Traversable RT?       | N/A   |
| N/A                    | Landing Length (in)   | N/A   | N/A  | DWS Provided?               | N/A   |
| N/A                    | Landing Width (in)    | N/A   | N/A  | DWS Contrast?               | N/A   |
| N/A                    | Landing Slope (%)     | N/A   | N/A  | DWS Length (in)             | N/A   |
| N/A                    | Landing X Slope (%)   | N/A   | N/A  | DWS Full Width?             | N/A   |
| N/A                    | Landing Curb? (Y/N)   | N/A   | N/A  | DWS Offset (in)             | N/A   |
| N/A                    | Shared Landing?       | N/A   |      |                             |       |
| N/A                    | Gutter Ponding?       | N/A   | N/A  | Gutter Slope (%)            | N/A   |
| N/A                    | Gutter Lip Ht (in)    | N/A   | N/A  | Gutter X Slope (%)          | N/A   |
| N/A                    | Painted X Walk1?      | No    | N/A  | Painted X Walk2?            | No    |
|                        | X Walk 1 Direction    | To SE |      | X Walk 2 Direction          | To NE |
| N/A                    | X Walk 1 Width (in)   | N/A   | N/A  | X Walk 2 Width (in)         | N/A   |
|                        | X Walk 1 Slope (%)    | 1.6   |      | X Walk 2 Slope (%)          | 4.6   |
|                        | X Walk 1 X Slope (%)  | 2.4   |      | X Walk 2 X Slope (%)        | 2.6   |
| N/A                    | Ramp inside XWalk1?   | N/A   | N/A  | Ramp inside XWalk2?         | N/A   |
|                        | Road Slope (%)        | 0.4   | N/A  | Clear Space?                | N/A   |
|                        | Road X Slope (%)      | 5.2   | N/A  | Clear Space to XWalk (in)   | N/A   |
| N/A                    | Any Obstructions?     | N/A   | N/A  | Storm Grate/Utility Hazard? | N/A   |
|                        | Obstruction Type      |       |      | Storm Grate/Utility Type    |       |
|                        |                       | N/A   |      |                             | N/A   |