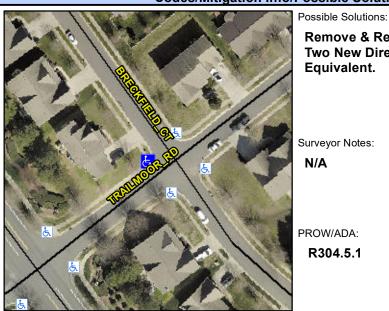

## **Access Compliance Report Public Rights-of-Way** (Curb Ramps)

Intersection ID: N/A Main Street: TRAILMOOR RD **Cross Street: BRECKFIELD CT** Location: W **ADA ID: 7BBE3A8A615A** Ramp Type: PerpDiag Initial Pass/Fail: Fail **Overall Compliance: No Severity Score:** 8.75

## Field Measurements/Component Compliance

Street 1 Name Stop Condition-Street 2 Street 2 Name Stop Condition-Street 1

TRAILMOOR RD None **BRECKFIELD CT** 

StopSign

Remove & Replace Curb Ramp With

3200.00

| Compliance Description |                       | Data  | Comp | liance Description          | Data  |
|------------------------|-----------------------|-------|------|-----------------------------|-------|
| N/A                    | Ramp Length (in)      | 49.0  | Yes  | Ramp Slope (%)              | 5.4   |
| No                     | Ramp Width (in)       | 42.0  | Yes  | Ramp XSlope (%)             | 0.2   |
| N/A                    | Flare Type LT         | N/A   | N/A  | Flare Type RT               | N/A   |
| N/A                    | Flare Slope LT (%)    | N/A   | N/A  | Flare Slope RT (%)          | N/A   |
| N/A                    | Flare Traversable LT? | N/A   | N/A  | Flare Traversable RT?       | N/A   |
| N/A                    | Landing Length (in)   | N/A   | N/A  | DWS Provided?               | N/A   |
| N/A                    | Landing Width (in)    | N/A   | N/A  | DWS Contrast?               | N/A   |
| N/A                    | Landing Slope (%)     | N/A   | N/A  | DWS Length (in)             | N/A   |
| N/A                    | Landing X Slope (%)   | N/A   | N/A  | DWS Full Width?             | N/A   |
| N/A                    | Landing Curb? (Y/N)   | N/A   | N/A  | DWS Offset (in)             | N/A   |
| N/A                    | Shared Landing?       | N/A   |      |                             |       |
| N/A                    | Gutter Ponding?       | N/A   | N/A  | Gutter Slope (%)            | N/A   |
| N/A                    | Gutter Lip Ht (in)    | N/A   | N/A  | Gutter X Slope (%)          | N/A   |
| N/A                    | Painted X Walk1?      | No    | N/A  | Painted X Walk2?            | No    |
|                        | X Walk 1 Direction    | To SE |      | X Walk 2 Direction          | To NE |
| N/A                    | X Walk 1 Width (in)   | N/A   | N/A  | X Walk 2 Width (in)         | N/A   |
|                        | X Walk 1 Slope (%)    | 1.6   |      | X Walk 2 Slope (%)          | 4.6   |
|                        | X Walk 1 X Slope (%)  | 2.4   |      | X Walk 2 X Slope (%)        | 2.6   |
| N/A                    | Ramp inside XWalk1?   | N/A   | N/A  | Ramp inside XWalk2?         | N/A   |
|                        | Road Slope (%)        | 0.4   | N/A  | Clear Space?                | N/A   |
|                        | Road X Slope (%)      | 5.2   | N/A  | Clear Space to XWalk (in)   | N/A   |
| N/A                    | Any Obstructions?     | N/A   | N/A  | Storm Grate/Utility Hazard? | N/A   |
|                        | Obstruction Type      |       |      | Storm Grate/Utility Type    |       |
|                        |                       | N/A   |      |                             | N/A   |