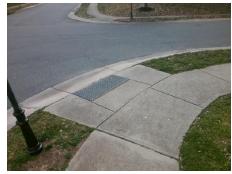

## **Access Compliance Report Public Rights-of-Way** (Curb Ramps)

Intersection ID: N/A Main Street: TRAILMOOR RD **Cross Street: BRECKFIELD CT** Location: W **ADA ID: 7BBE3A8A615A** Ramp Type: PerpDiag Initial Pass/Fail: Fail **Overall Compliance: No Severity Score:** 8.75

## Field Measurements/Component Compliance

Street 1 Name Stop Condition-Street 2 Street 2 Name Stop Condition-Street 1

TRAILMOOR RD None **BRECKFIELD CT** 

StopSign

Remove & Replace Curb Ramp With

3200.00

| Compliance Description |                       | Data  | Comp | liance Description          | Data  |
|------------------------|-----------------------|-------|------|-----------------------------|-------|
| N/A                    | Ramp Length (in)      | 49.0  | Yes  | Ramp Slope (%)              | 5.4   |
| No                     | Ramp Width (in)       | 42.0  | Yes  | Ramp XSlope (%)             | 0.2   |
| N/A                    | Flare Type LT         | N/A   | N/A  | Flare Type RT               | N/A   |
| N/A                    | Flare Slope LT (%)    | N/A   | N/A  | Flare Slope RT (%)          | N/A   |
| N/A                    | Flare Traversable LT? | N/A   | N/A  | Flare Traversable RT?       | N/A   |
| N/A                    | Landing Length (in)   | N/A   | N/A  | DWS Provided?               | N/A   |
| N/A                    | Landing Width (in)    | N/A   | N/A  | DWS Contrast?               | N/A   |
| N/A                    | Landing Slope (%)     | N/A   | N/A  | DWS Length (in)             | N/A   |
| N/A                    | Landing X Slope (%)   | N/A   | N/A  | DWS Full Width?             | N/A   |
| N/A                    | Landing Curb? (Y/N)   | N/A   | N/A  | DWS Offset (in)             | N/A   |
| N/A                    | Shared Landing?       | N/A   |      |                             |       |
| N/A                    | Gutter Ponding?       | N/A   | N/A  | Gutter Slope (%)            | N/A   |
| N/A                    | Gutter Lip Ht (in)    | N/A   | N/A  | Gutter X Slope (%)          | N/A   |
| N/A                    | Painted X Walk1?      | No    | N/A  | Painted X Walk2?            | No    |
|                        | X Walk 1 Direction    | To SE |      | X Walk 2 Direction          | To NE |
| N/A                    | X Walk 1 Width (in)   | N/A   | N/A  | X Walk 2 Width (in)         | N/A   |
|                        | X Walk 1 Slope (%)    | 1.6   |      | X Walk 2 Slope (%)          | 4.6   |
|                        | X Walk 1 X Slope (%)  | 2.4   |      | X Walk 2 X Slope (%)        | 2.6   |
| N/A                    | Ramp inside XWalk1?   | N/A   | N/A  | Ramp inside XWalk2?         | N/A   |
|                        | Road Slope (%)        | 0.4   | N/A  | Clear Space?                | N/A   |
|                        | Road X Slope (%)      | 5.2   | N/A  | Clear Space to XWalk (in)   | N/A   |
| N/A                    | Any Obstructions?     | N/A   | N/A  | Storm Grate/Utility Hazard? | N/A   |
|                        | Obstruction Type      |       |      | Storm Grate/Utility Type    |       |
|                        |                       | N/A   |      |                             | N/A   |