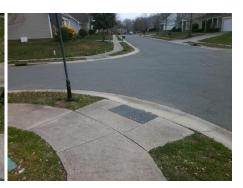

## **Access Compliance Report Public Rights-of-Way** (Curb Ramps)

Intersection ID: N/A Main Street: TRAILMOOR RD **Cross Street: BRECKFIELD CT** Location: W **ADA ID: 7BBE3A8A615A** Ramp Type: PerpDiag Initial Pass/Fail: Fail **Overall Compliance: No Severity Score:** 8.75

## Field Measurements/Component Compliance

Street 1 Name Stop Condition-Street 2 Street 2 Name Stop Condition-Street 1

TRAILMOOR RD None **BRECKFIELD CT** 

StopSign

Remove & Replace Curb Ramp With

3200.00

| Compliance Description |                       | Data  | Comp | liance Description          | Data  |
|------------------------|-----------------------|-------|------|-----------------------------|-------|
| N/A                    | Ramp Length (in)      | 49.0  | Yes  | Ramp Slope (%)              | 5.4   |
| No                     | Ramp Width (in)       | 42.0  | Yes  | Ramp XSlope (%)             | 0.2   |
| N/A                    | Flare Type LT         | N/A   | N/A  | Flare Type RT               | N/A   |
| N/A                    | Flare Slope LT (%)    | N/A   | N/A  | Flare Slope RT (%)          | N/A   |
| N/A                    | Flare Traversable LT? | N/A   | N/A  | Flare Traversable RT?       | N/A   |
| N/A                    | Landing Length (in)   | N/A   | N/A  | DWS Provided?               | N/A   |
| N/A                    | Landing Width (in)    | N/A   | N/A  | DWS Contrast?               | N/A   |
| N/A                    | Landing Slope (%)     | N/A   | N/A  | DWS Length (in)             | N/A   |
| N/A                    | Landing X Slope (%)   | N/A   | N/A  | DWS Full Width?             | N/A   |
| N/A                    | Landing Curb? (Y/N)   | N/A   | N/A  | DWS Offset (in)             | N/A   |
| N/A                    | Shared Landing?       | N/A   |      |                             |       |
| N/A                    | Gutter Ponding?       | N/A   | N/A  | Gutter Slope (%)            | N/A   |
| N/A                    | Gutter Lip Ht (in)    | N/A   | N/A  | Gutter X Slope (%)          | N/A   |
| N/A                    | Painted X Walk1?      | No    | N/A  | Painted X Walk2?            | No    |
|                        | X Walk 1 Direction    | To SE |      | X Walk 2 Direction          | To NE |
| N/A                    | X Walk 1 Width (in)   | N/A   | N/A  | X Walk 2 Width (in)         | N/A   |
|                        | X Walk 1 Slope (%)    | 1.6   |      | X Walk 2 Slope (%)          | 4.6   |
|                        | X Walk 1 X Slope (%)  | 2.4   |      | X Walk 2 X Slope (%)        | 2.6   |
| N/A                    | Ramp inside XWalk1?   | N/A   | N/A  | Ramp inside XWalk2?         | N/A   |
|                        | Road Slope (%)        | 0.4   | N/A  | Clear Space?                | N/A   |
|                        | Road X Slope (%)      | 5.2   | N/A  | Clear Space to XWalk (in)   | N/A   |
| N/A                    | Any Obstructions?     | N/A   | N/A  | Storm Grate/Utility Hazard? | N/A   |
|                        | Obstruction Type      |       |      | Storm Grate/Utility Type    |       |
|                        |                       | N/A   |      |                             | N/A   |