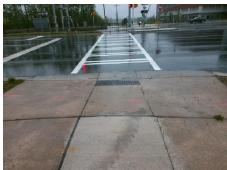

## Field Measurements/Component Compliance

Street 1 Name

N TRYON ST
Stop Condition-Street 2
Signal
Street 2 Name
N/A
Stop Condition-Street 1
N/A

Total Cost: \$ 1850.00

| Field Measurements/Component Compliance |                       |       |                        |                             |      |
|-----------------------------------------|-----------------------|-------|------------------------|-----------------------------|------|
| Compliance Description                  |                       | Data  | Compliance Description |                             | Data |
| N/A                                     | Ramp Length (in)      | 98.0  | No                     | Ramp Slope (%)              | 8.4  |
| No                                      | Ramp Width (in)       | 46.5  | Yes                    | Ramp XSlope (%)             | 1.1  |
| N/A                                     | Flare Type LT         | N/A   | N/A                    | Flare Type RT               | N/A  |
| N/A                                     | Flare Slope LT (%)    | N/A   | N/A                    | Flare Slope RT (%)          | N/A  |
| N/A                                     | Flare Traversable LT? | N/A   | N/A                    | Flare Traversable RT?       | N/A  |
| N/A                                     | Landing Length (in)   | N/A   | N/A                    | DWS Provided?               | N/A  |
| N/A                                     | Landing Width (in)    | N/A   | N/A                    | DWS Contrast?               | N/A  |
| N/A                                     | Landing Slope (%)     | N/A   | N/A                    | DWS Length (in)             | N/A  |
| N/A                                     | Landing X Slope (%)   | N/A   | N/A                    | DWS Full Width?             | N/A  |
| N/A                                     | Landing Curb? (Y/N)   | N/A   | N/A                    | DWS Offset (in)             | N/A  |
| N/A                                     | Shared Landing?       | N/A   |                        |                             |      |
| N/A                                     | Gutter Ponding?       | N/A   | N/A                    | Gutter Slope (%)            | N/A  |
| N/A                                     | Gutter Lip Ht (in)    | N/A   | N/A                    | Gutter X Slope (%)          | N/A  |
| N/A                                     | Painted X Walk1?      | Yes   | N/A                    | Painted X Walk2?            | N/A  |
|                                         | X Walk 1 Direction    | To NW |                        | X Walk 2 Direction          | N/A  |
| N/A                                     | X Walk 1 Width (in)   | 106.0 | N/A                    | X Walk 2 Width (in)         | N/A  |
|                                         | X Walk 1 Slope (%)    | 1.3   |                        | X Walk 2 Slope (%)          | N/A  |
|                                         | X Walk 1 X Slope (%)  | 1.1   |                        | X Walk 2 X Slope (%)        | N/A  |
| N/A                                     | Ramp inside XWalk1?   | Yes   | N/A                    | Ramp inside XWalk2?         | N/A  |
|                                         | Road Slope (%)        | N/A   | N/A                    | Clear Space?                | N/A  |
|                                         | Road X Slope (%)      | N/A   | N/A                    | Clear Space to XWalk (in)   | N/A  |
| N/A                                     | Any Obstructions?     | N/A   | N/A                    | Storm Grate/Utility Hazard? | N/A  |
|                                         | Obstruction Type      |       |                        | Storm Grate/Utility Type    |      |
|                                         |                       | N/A   |                        |                             | N/A  |
|                                         |                       |       | Yes                    | Surface Condition? (G/P)    | Good |
|                                         |                       |       |                        |                             |      |