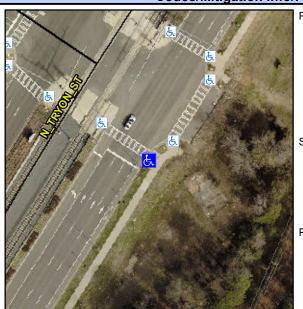

## Access Compliance Report Public Rights-of-Way (Curb Ramps)

Intersection ID: 53713 Main Street: N\_TRYON\_ST Cross Street: PERIWINKLE\_HILL\_AV Location: S

ADA ID: 7BC213331E0A Ramp Type: Perp Initial Pass/Fail: Fail Overall Compliance: No Severity Score: 21.25

## Field Measurements/Component Compliance

Street 1 Name

N TRYON ST
Stop Condition-Street 2
Signal
Street 2 Name
N/A
Stop Condition-Street 1
N/A

Total Cost: \$ 1850.00

| Field Measurements/Component Compliance |                       |       |                        |                             |      |
|-----------------------------------------|-----------------------|-------|------------------------|-----------------------------|------|
| Compliance Description                  |                       | Data  | Compliance Description |                             | Data |
| N/A                                     | Ramp Length (in)      | 98.0  | No                     | Ramp Slope (%)              | 8.4  |
| No                                      | Ramp Width (in)       | 46.5  | Yes                    | Ramp XSlope (%)             | 1.1  |
| N/A                                     | Flare Type LT         | N/A   | N/A                    | Flare Type RT               | N/A  |
| N/A                                     | Flare Slope LT (%)    | N/A   | N/A                    | Flare Slope RT (%)          | N/A  |
| N/A                                     | Flare Traversable LT? | N/A   | N/A                    | Flare Traversable RT?       | N/A  |
| N/A                                     | Landing Length (in)   | N/A   | N/A                    | DWS Provided?               | N/A  |
| N/A                                     | Landing Width (in)    | N/A   | N/A                    | DWS Contrast?               | N/A  |
| N/A                                     | Landing Slope (%)     | N/A   | N/A                    | DWS Length (in)             | N/A  |
| N/A                                     | Landing X Slope (%)   | N/A   | N/A                    | DWS Full Width?             | N/A  |
| N/A                                     | Landing Curb? (Y/N)   | N/A   | N/A                    | DWS Offset (in)             | N/A  |
| N/A                                     | Shared Landing?       | N/A   |                        |                             |      |
| N/A                                     | Gutter Ponding?       | N/A   | N/A                    | Gutter Slope (%)            | N/A  |
| N/A                                     | Gutter Lip Ht (in)    | N/A   | N/A                    | Gutter X Slope (%)          | N/A  |
| N/A                                     | Painted X Walk1?      | Yes   | N/A                    | Painted X Walk2?            | N/A  |
|                                         | X Walk 1 Direction    | To NW |                        | X Walk 2 Direction          | N/A  |
| N/A                                     | X Walk 1 Width (in)   | 106.0 | N/A                    | X Walk 2 Width (in)         | N/A  |
|                                         | X Walk 1 Slope (%)    | 1.3   |                        | X Walk 2 Slope (%)          | N/A  |
|                                         | X Walk 1 X Slope (%)  | 1.1   |                        | X Walk 2 X Slope (%)        | N/A  |
| N/A                                     | Ramp inside XWalk1?   | Yes   | N/A                    | Ramp inside XWalk2?         | N/A  |
|                                         | Road Slope (%)        | N/A   | N/A                    | Clear Space?                | N/A  |
|                                         | Road X Slope (%)      | N/A   | N/A                    | Clear Space to XWalk (in)   | N/A  |
| N/A                                     | Any Obstructions?     | N/A   | N/A                    | Storm Grate/Utility Hazard? | N/A  |
|                                         | Obstruction Type      |       |                        | Storm Grate/Utility Type    |      |
|                                         |                       | N/A   |                        |                             | N/A  |
|                                         |                       |       | Yes                    | Surface Condition? (G/P)    | Good |
|                                         |                       |       |                        |                             |      |