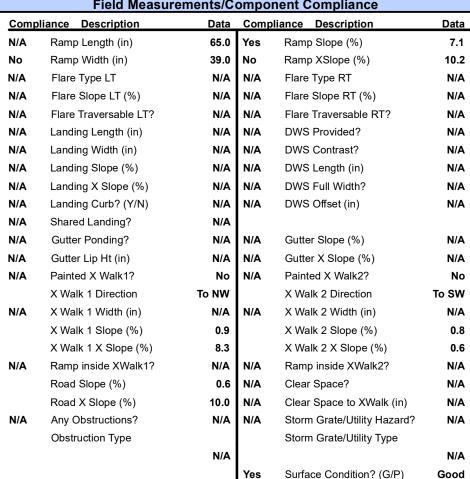

## Field Measurements/Component Compliance

Street 1 Name Stop Condition-Street 2 Street 2 Name Stop Condition-Street 1

**ENTRANCE** StopSign WHITEHALL PARK DR None Possible Solutions: Remove & Replace Curb Ramp With Two New Directional Ramps or Equivalent. Survey N/A PROW