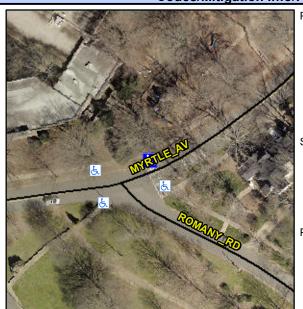

## Access Compliance Report Public Rights-of-Way (Curb Ramps)

Intersection ID: 14215 Main Street: MYRTLE\_AV Cross Street: ROMANY\_RD Location: NE
ADA ID: 7BC9E33DF219 Ramp Type: Perp Initial Pass/Fail: Fail Overall Compliance: No Severity Score: 25

## Field Measurements/Component Compliance

Street 1 Name MYRTLE AV
Stop Condition-Street 2 None
Street 2 Name N/A
Stop Condition-Street 1 N/A

Total Cost: \$ 1850.00

| Field Measurements/Component Compliance |                       |       |                        |                             |      |
|-----------------------------------------|-----------------------|-------|------------------------|-----------------------------|------|
| Compliance Description                  |                       | Data  | Compliance Description |                             | Data |
| N/A                                     | Ramp Length (in)      | 88.0  | No                     | Ramp Slope (%)              | 9.1  |
| Yes                                     | Ramp Width (in)       | 48.0  | No                     | Ramp XSlope (%)             | 6.7  |
| N/A                                     | Flare Type LT         | N/A   | N/A                    | Flare Type RT               | N/A  |
| N/A                                     | Flare Slope LT (%)    | N/A   | N/A                    | Flare Slope RT (%)          | N/A  |
| N/A                                     | Flare Traversable LT? | N/A   | N/A                    | Flare Traversable RT?       | N/A  |
| N/A                                     | Landing Length (in)   | N/A   | N/A                    | DWS Provided?               | N/A  |
| N/A                                     | Landing Width (in)    | N/A   | N/A                    | DWS Contrast?               | N/A  |
| N/A                                     | Landing Slope (%)     | N/A   | N/A                    | DWS Length (in)             | N/A  |
| N/A                                     | Landing X Slope (%)   | N/A   | N/A                    | DWS Full Width?             | N/A  |
| N/A                                     | Landing Curb? (Y/N)   | N/A   | N/A                    | DWS Offset (in)             | N/A  |
| N/A                                     | Shared Landing?       | N/A   |                        |                             |      |
| N/A                                     | Gutter Ponding?       | N/A   | N/A                    | Gutter Slope (%)            | N/A  |
| N/A                                     | Gutter Lip Ht (in)    | N/A   | N/A                    | Gutter X Slope (%)          | N/A  |
| N/A                                     | Painted X Walk1?      | Yes   | N/A                    | Painted X Walk2?            | N/A  |
|                                         | X Walk 1 Direction    | To S  |                        | X Walk 2 Direction          | N/A  |
| N/A                                     | X Walk 1 Width (in)   | 108.0 | N/A                    | X Walk 2 Width (in)         | N/A  |
|                                         | X Walk 1 Slope (%)    | 6.5   |                        | X Walk 2 Slope (%)          | N/A  |
|                                         | X Walk 1 X Slope (%)  | 2.8   |                        | X Walk 2 X Slope (%)        | N/A  |
| N/A                                     | Ramp inside XWalk1?   | Yes   | N/A                    | Ramp inside XWalk2?         | N/A  |
|                                         | Road Slope (%)        | N/A   | N/A                    | Clear Space?                | N/A  |
|                                         | Road X Slope (%)      | N/A   | N/A                    | Clear Space to XWalk (in)   | N/A  |
| N/A                                     | Any Obstructions?     | N/A   | N/A                    | Storm Grate/Utility Hazard? | N/A  |
|                                         | Obstruction Type      |       |                        | Storm Grate/Utility Type    |      |
|                                         |                       | N/A   |                        |                             | N/A  |
|                                         |                       |       | Yes                    | Surface Condition? (G/P)    | Good |
|                                         |                       |       |                        |                             |      |