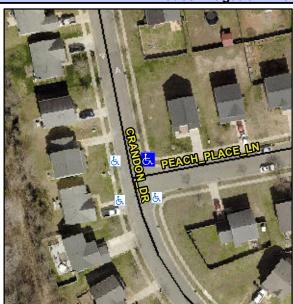

## **Access Compliance Report Public Rights-of-Way** (Curb Ramps)

Intersection ID: 44298 Main Street: PEACH PLACE LN **Cross Street: CRANDON DR** Location: NE ADA ID: 7BCF3C72B5CA Ramp Type: PerpDiag Initial Pass/Fail: Pass **Overall Compliance: No Severity Score:** 0.25

## Field Measurements/Component Compliance

**CRANDON LN** Street 1 Name Stop Condition-Street 2 None Street 2 Name **PEACH PLACE LN** Stop Condition-Street 1 StopSign

Possible Solutions: Remove & Replace Curb Ramp With Two New Directional Ramps or Equivalent. Remove & Replace Gutter. Surveyor Notes: N/A PROW/ADA: R304.5.3, R305.2