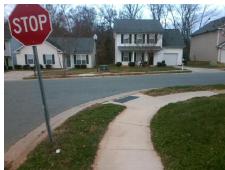

## Field Measurements/Component Compliance

**CRANDON LN** Street 1 Name Stop Condition-Street 2 None Street 2 Name **PEACH PLACE LN** Stop Condition-Street 1 StopSign

Possible Solutions: Remove & Replace Curb Ramp With Two New Directional Ramps or Equivalent. Remove & Replace Gutter. Surveyor Notes: N/A PROW/ADA: R304.5.3, R305.2

Total Cost: 3950.00

| Compliance Description Data |                       | Data   |     | oliance Description         | Data |
|-----------------------------|-----------------------|--------|-----|-----------------------------|------|
| N/A                         | Ramp Length (in)      | 30.0   | Yes | Ramp Slope (%)              | 6.2  |
| Yes                         | Ramp Width (in)       | 48.0   | No  | Ramp XSlope (%)             | 4.1  |
| N/A                         | Flare Type LT         | Sloped | N/A | Flare Type RT               | N/A  |
| N/A                         | Flare Slope LT (%)    | 4.4    | N/A | Flare Slope RT (%)          | 1.4  |
| N/A                         | Flare Traversable LT? | No     | N/A | Flare Traversable RT?       | No   |
| Yes                         | Landing Length (in)   | 62.0   | Yes | DWS Provided?               | Yes  |
| Yes                         | Landing Width (in)    | 48.0   | Yes | DWS Contrast?               | Yes  |
| Yes                         | Landing Slope (%)     | 1.9    | Yes | DWS Length (in)             | 24.0 |
| No                          | Landing X Slope (%)   | 3.0    | Yes | DWS Full Width?             | Yes  |
| N/A                         | Landing Curb? (Y/N)   | No     | No  | DWS Offset (in)             | 6.0  |
| N/A                         | Shared Landing?       | N/A    |     |                             |      |
| Yes                         | Gutter Ponding?       | No     | Yes | Gutter Slope (%)            | 1.1  |
| Yes                         | Gutter Lip Ht (in)    | 0.0    | No  | Gutter X Slope (%)          | 2.1  |
| N/A                         | Painted X Walk1?      | No     | N/A | Painted X Walk2?            | No   |
|                             | X Walk 1 Direction    | To W   |     | X Walk 2 Direction          | To S |
| N/A                         | X Walk 1 Width (in)   | N/A    | N/A | X Walk 2 Width (in)         | N/A  |
|                             | X Walk 1 Slope (%)    | 0.7    |     | X Walk 2 Slope (%)          | 4.5  |
|                             | X Walk 1 X Slope (%)  | 4.0    |     | X Walk 2 X Slope (%)        | 0.4  |
| N/A                         | Ramp inside XWalk1?   | N/A    | N/A | Ramp inside XWalk2?         | N/A  |
|                             | Road Slope (%)        | 2.3    | N/A | Clear Space?                | Yes  |
|                             | Road X Slope (%)      | 1.9    | N/A | Clear Space to XWalk (in)   | N/A  |
| Yes                         | Any Obstructions?     | No     | Yes | Storm Grate/Utility Hazard? | No   |
|                             | Obstruction Type      |        |     | Storm Grate/Utility Type    |      |
|                             |                       | N/A    |     |                             | N/A  |
|                             |                       |        | Yes | Surface Condition? (G/P)    | Good |
| Margat .                    |                       |        |     |                             |      |