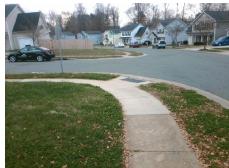

## Field Measurements/Component Compliance

**CRANDON LN** Street 1 Name Stop Condition-Street 2 None Street 2 Name **PEACH PLACE LN** Stop Condition-Street 1 StopSign

Possible Solutions: Remove & Replace Curb Ramp With Two New Directional Ramps or Equivalent. Remove & Replace Gutter. Surveyor Notes: N/A PROW/ADA: R304.5.3, R305.2

Total Cost: 3950.00

| Compliance Description Data |                       | Data   |     | oliance Description         | Data |
|-----------------------------|-----------------------|--------|-----|-----------------------------|------|
| N/A                         | Ramp Length (in)      | 30.0   | Yes | Ramp Slope (%)              | 6.2  |
| Yes                         | Ramp Width (in)       | 48.0   | No  | Ramp XSlope (%)             | 4.1  |
| N/A                         | Flare Type LT         | Sloped | N/A | Flare Type RT               | N/A  |
| N/A                         | Flare Slope LT (%)    | 4.4    | N/A | Flare Slope RT (%)          | 1.4  |
| N/A                         | Flare Traversable LT? | No     | N/A | Flare Traversable RT?       | No   |
| Yes                         | Landing Length (in)   | 62.0   | Yes | DWS Provided?               | Yes  |
| Yes                         | Landing Width (in)    | 48.0   | Yes | DWS Contrast?               | Yes  |
| Yes                         | Landing Slope (%)     | 1.9    | Yes | DWS Length (in)             | 24.0 |
| No                          | Landing X Slope (%)   | 3.0    | Yes | DWS Full Width?             | Yes  |
| N/A                         | Landing Curb? (Y/N)   | No     | No  | DWS Offset (in)             | 6.0  |
| N/A                         | Shared Landing?       | N/A    |     |                             |      |
| Yes                         | Gutter Ponding?       | No     | Yes | Gutter Slope (%)            | 1.1  |
| Yes                         | Gutter Lip Ht (in)    | 0.0    | No  | Gutter X Slope (%)          | 2.1  |
| N/A                         | Painted X Walk1?      | No     | N/A | Painted X Walk2?            | No   |
|                             | X Walk 1 Direction    | To W   |     | X Walk 2 Direction          | To S |
| N/A                         | X Walk 1 Width (in)   | N/A    | N/A | X Walk 2 Width (in)         | N/A  |
|                             | X Walk 1 Slope (%)    | 0.7    |     | X Walk 2 Slope (%)          | 4.5  |
|                             | X Walk 1 X Slope (%)  | 4.0    |     | X Walk 2 X Slope (%)        | 0.4  |
| N/A                         | Ramp inside XWalk1?   | N/A    | N/A | Ramp inside XWalk2?         | N/A  |
|                             | Road Slope (%)        | 2.3    | N/A | Clear Space?                | Yes  |
|                             | Road X Slope (%)      | 1.9    | N/A | Clear Space to XWalk (in)   | N/A  |
| Yes                         | Any Obstructions?     | No     | Yes | Storm Grate/Utility Hazard? | No   |
|                             | Obstruction Type      |        |     | Storm Grate/Utility Type    |      |
|                             |                       | N/A    |     |                             | N/A  |
|                             |                       |        | Yes | Surface Condition? (G/P)    | Good |
| Margat .                    |                       |        |     |                             |      |