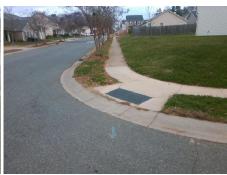

## Field Measurements/Component Compliance

**CRANDON LN** Street 1 Name Stop Condition-Street 2 None Street 2 Name **PEACH PLACE LN** Stop Condition-Street 1 StopSign

Possible Solutions: Remove & Replace Curb Ramp With Two New Directional Ramps or Equivalent. Remove & Replace Gutter. Surveyor Notes: N/A PROW/ADA: R304.5.3, R305.2

Total Cost: 3950.00

| Compliance Description Data |                       | Data   |     | oliance Description         | Data |
|-----------------------------|-----------------------|--------|-----|-----------------------------|------|
| N/A                         | Ramp Length (in)      | 30.0   | Yes | Ramp Slope (%)              | 6.2  |
| Yes                         | Ramp Width (in)       | 48.0   | No  | Ramp XSlope (%)             | 4.1  |
| N/A                         | Flare Type LT         | Sloped | N/A | Flare Type RT               | N/A  |
| N/A                         | Flare Slope LT (%)    | 4.4    | N/A | Flare Slope RT (%)          | 1.4  |
| N/A                         | Flare Traversable LT? | No     | N/A | Flare Traversable RT?       | No   |
| Yes                         | Landing Length (in)   | 62.0   | Yes | DWS Provided?               | Yes  |
| Yes                         | Landing Width (in)    | 48.0   | Yes | DWS Contrast?               | Yes  |
| Yes                         | Landing Slope (%)     | 1.9    | Yes | DWS Length (in)             | 24.0 |
| No                          | Landing X Slope (%)   | 3.0    | Yes | DWS Full Width?             | Yes  |
| N/A                         | Landing Curb? (Y/N)   | No     | No  | DWS Offset (in)             | 6.0  |
| N/A                         | Shared Landing?       | N/A    |     |                             |      |
| Yes                         | Gutter Ponding?       | No     | Yes | Gutter Slope (%)            | 1.1  |
| Yes                         | Gutter Lip Ht (in)    | 0.0    | No  | Gutter X Slope (%)          | 2.1  |
| N/A                         | Painted X Walk1?      | No     | N/A | Painted X Walk2?            | No   |
|                             | X Walk 1 Direction    | To W   |     | X Walk 2 Direction          | To S |
| N/A                         | X Walk 1 Width (in)   | N/A    | N/A | X Walk 2 Width (in)         | N/A  |
|                             | X Walk 1 Slope (%)    | 0.7    |     | X Walk 2 Slope (%)          | 4.5  |
|                             | X Walk 1 X Slope (%)  | 4.0    |     | X Walk 2 X Slope (%)        | 0.4  |
| N/A                         | Ramp inside XWalk1?   | N/A    | N/A | Ramp inside XWalk2?         | N/A  |
|                             | Road Slope (%)        | 2.3    | N/A | Clear Space?                | Yes  |
|                             | Road X Slope (%)      | 1.9    | N/A | Clear Space to XWalk (in)   | N/A  |
| Yes                         | Any Obstructions?     | No     | Yes | Storm Grate/Utility Hazard? | No   |
|                             | Obstruction Type      |        |     | Storm Grate/Utility Type    |      |
|                             |                       | N/A    |     |                             | N/A  |
|                             |                       |        | Yes | Surface Condition? (G/P)    | Good |
| Margat .                    |                       |        |     |                             |      |