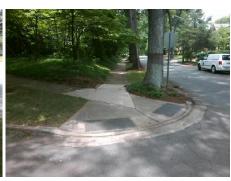

**Codes/Mitigation Info/Possible Solution** 

Field Measurements/Component Compliance

Street 1 Name Stop Condition-Street 2 Street 2 Name Stop Condition-Street 1

**BERKELEY AV** None **LEXINGTON AV** StopSign Possible Solutions: Remove & Replace Curb Ramp With Two New Directional Ramps or Equivalent. Surveyor Notes: N/A PROW/ADA: Not Found, R304.2.2, R304.5.3

Total Cost: 3200.00

| Field Measurements/Component Compliance |                       |       |                        |                             |      |
|-----------------------------------------|-----------------------|-------|------------------------|-----------------------------|------|
| Compliance Description                  |                       | Data  | Compliance Description |                             | Data |
| N/A                                     | Ramp Length (in)      | 102.0 | No                     | Ramp Slope (%)              | 9.6  |
| Yes                                     | Ramp Width (in)       | 72.0  | No                     | Ramp XSlope (%)             | 6.4  |
| N/A                                     | Flare Type LT         | N/A   | N/A                    | Flare Type RT               | N/A  |
| N/A                                     | Flare Slope LT (%)    | N/A   | N/A                    | Flare Slope RT (%)          | N/A  |
| N/A                                     | Flare Traversable LT? | N/A   | N/A                    | Flare Traversable RT?       | N/A  |
| N/A                                     | Landing Length (in)   | N/A   | N/A                    | DWS Provided?               | N/A  |
| N/A                                     | Landing Width (in)    | N/A   | N/A                    | DWS Contrast?               | N/A  |
| N/A                                     | Landing Slope (%)     | N/A   | N/A                    | DWS Length (in)             | N/A  |
| N/A                                     | Landing X Slope (%)   | N/A   | N/A                    | DWS Full Width?             | N/A  |
| N/A                                     | Landing Curb? (Y/N)   | N/A   | N/A                    | DWS Offset (in)             | N/A  |
| N/A                                     | Shared Landing?       | N/A   |                        |                             |      |
| N/A                                     | Gutter Ponding?       | N/A   | N/A                    | Gutter Slope (%)            | N/A  |
| N/A                                     | Gutter Lip Ht (in)    | 0.5   | N/A                    | Gutter X Slope (%)          | N/A  |
| N/A                                     | Painted X Walk1?      | No    | N/A                    | Painted X Walk2?            | No   |
|                                         | X Walk 1 Direction    | To S  |                        | X Walk 2 Direction          | То Е |
| N/A                                     | X Walk 1 Width (in)   | N/A   | N/A                    | X Walk 2 Width (in)         | N/A  |
|                                         | X Walk 1 Slope (%)    | 3.9   |                        | X Walk 2 Slope (%)          | 0.3  |
|                                         | X Walk 1 X Slope (%)  | 3.8   |                        | X Walk 2 X Slope (%)        | 0.4  |
| N/A                                     | Ramp inside XWalk1?   | N/A   | N/A                    | Ramp inside XWalk2?         | N/A  |
|                                         | Road Slope (%)        | 2.6   | N/A                    | Clear Space?                | N/A  |
|                                         | Road X Slope (%)      | 0.9   | N/A                    | Clear Space to XWalk (in)   | N/A  |
| N/A                                     | Any Obstructions?     | N/A   | N/A                    | Storm Grate/Utility Hazard? | N/A  |
|                                         | Obstruction Type      |       | l                      | Storm Grate/Utility Type    |      |
|                                         |                       | N/A   |                        |                             | N/A  |
|                                         |                       |       | Yes                    | Surface Condition? (G/P)    | Good |