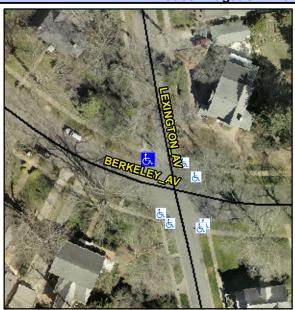

## **Access Compliance Report Public Rights-of-Way** (Curb Ramps)

Intersection ID: 14393 Main Street: BERKELEY AV **Cross Street: LEXINGTON AV** Location: NW **ADA ID: 7BD49AF3730F** Ramp Type: PerpDiag Initial Pass/Fail: Fail **Overall Compliance: No Severity Score:** 25