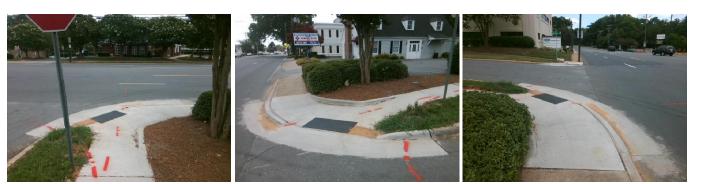

## Access Compliance Report Public Rights-of-Way (Curb Ramps)

N/A

Curb Slope (%)

2.6

| Intersection ID: 17820                  | Main Street: PARK_RD |                              |         | ss Street:                                     | HOLMES_DR            | Location: | SW                       |                             |      |
|-----------------------------------------|----------------------|------------------------------|---------|------------------------------------------------|----------------------|-----------|--------------------------|-----------------------------|------|
| ADA ID: 7BD5F32A155E                    | Ramp Type: ParaDiag  |                              |         | Initial Pass/Fail: Fail Overall Compliance: No |                      |           |                          | o Severity Score:           | 35   |
| Codes/Mitigation Info/Possible Solution |                      |                              |         | Field Measurements/Component Compliance        |                      |           |                          |                             |      |
|                                         |                      | Possible Solutions:          |         | Compliance Description Date                    |                      |           | a Compliance Description |                             | Data |
| HOLMES DR 5                             |                      | Remove & Replace Curb        | mp With | N/A                                            | Ramp Length LT (in)  | 64.0      | N/A                      | Ramp Length RT (in)         | 86.0 |
|                                         |                      | Two New Directional Ramps    |         | Yes                                            | Ramp Width LT (in)   | 53.0      | No                       | Ramp Width RT (in)          | 43.0 |
|                                         |                      | Equivalent.                  |         | Yes                                            | Ramp Slope LT (%)    | 2.5       | No                       | Ramp Slope RT (%)           | 16.9 |
|                                         |                      |                              |         | No                                             | Ramp XSlope LT (%)   | 4.2       | No                       | Ramp XSlope RT (%)          | 3.7  |
|                                         |                      |                              |         | N/A                                            | Landing Length (in)  | N/A       | N/A                      | DWS Provided?               | N/A  |
|                                         |                      |                              |         | N/A                                            | Landing Width (in)   | N/A       | N/A                      | DWS Contrast?               | N/A  |
|                                         |                      | Surveyor Notes:              |         | N/A                                            | Landing Slope (%)    | N/A       | N/A                      | DWS Length (in)             | N/A  |
|                                         |                      | LT RP < 5%                   |         | N/A                                            | Landing X Slope (%)  | N/A       | N/A                      | DWS Full Width?             | N/A  |
|                                         |                      |                              |         | N/A                                            | Landing Curb? (Y/N)  | N/A       | N/A                      | DWS Offset (in)             | N/A  |
|                                         |                      |                              |         | N/A                                            | Shared Landing?      | N/A       |                          |                             |      |
|                                         |                      |                              |         | N/A                                            | Gutter Ponding?      | N/A       | N/A                      | Gutter Slope (%)            | N/A  |
|                                         |                      | PROW/ADA:                    |         | N/A                                            | Gutter Lip Ht (in)   | N/A       | N/A                      | Gutter X Slope (%)          | N/A  |
|                                         |                      | R304.5.1, R304.5.3, R304.3.2 | ,       | N/A                                            | Painted X Walk1?     | No        | N/A                      | Painted X Walk2?            | No   |
|                                         |                      |                              | -       |                                                | X Walk 1 Direction   | To E      |                          | X Walk 2 Direction          | To N |
|                                         |                      |                              |         | N/A                                            | X Walk 1 Width (in)  | N/A       | N/A                      | X Walk 2 Width (in)         | N/A  |
|                                         |                      |                              |         |                                                | X Walk 1 Slope (%)   | 4.2       |                          | X Walk 2 Slope (%)          | 1.9  |
| Street 1 Name                           | PARK RD              | -                            |         |                                                | X Walk 1 X Slope (%) | 2.3       |                          | X Walk 2 X Slope (%)        | 6.2  |
| Stop Condition-Street 1                 | None                 |                              |         | N/A                                            | Ramp inside XWalk1?  | N/A       | N/A                      | Ramp inside XWalk2?         | N/A  |
| Street 2 Name                           | HOLMES DR            |                              |         |                                                | Road Slope (%)       | 3.0       | N/A                      | Clear Space?                | N/A  |
| Stop Condition-Street 2                 | StopSign             |                              |         |                                                | Road X Slope (%)     | 0.8       | N/A                      | Clear Space to XWalk (in)   | N/A  |
|                                         |                      |                              |         | N/A                                            | Any Obstructions?    | N/A       |                          | Storm Grate/Utility Hazard? | N/A  |
|                                         |                      |                              |         | •                                              | Obstruction Type     |           |                          | Storm Grate/Utility Type    |      |
|                                         |                      | Total Cost: \$               | 3200.00 |                                                | 21                   | N/A       |                          | 5 51                        | N/A  |
|                                         |                      |                              |         |                                                |                      |           | Yes                      | Surface Condition? (G/P)    | Good |