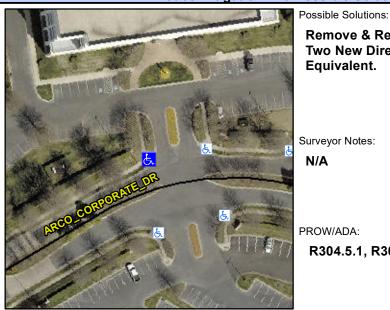

## **Access Compliance Report Public Rights-of-Way** (Curb Ramps)

Intersection ID: 10019902 Main Street: ARCO CORPORATE DR **Cross Street: N/A** Location: NW ADA ID: 7BDDD2F3A7F9 Ramp Type: PerpDiag Initial Pass/Fail: Fail **Overall Compliance: No Severity Score:** 22.5

## Field Measurements/Component Compliance

ARCO CORPORATE DR Street 1 Name Stop Condition-Street 2 Street 2 Name Stop Condition-Street 1

PROW/ADA:

None

None

**ENTRANCE** 

**Remove & Replace Curb Ramp With Two New Directional Ramps or** Equivalent. Surveyor Notes: N/A