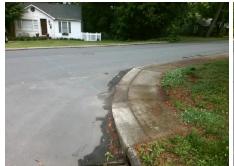

## Field Measurements/Component Compliance

Street 1 Name Stop Condition-Street 2 Street 2 Name Stop Condition-Street 1

Remove & Replace Curb Ramp With Two New Directional Ramps or Equivalent.

Surveyor Notes:

N/A

PROW/ADA:

R304.5.1

| ARNOLD DR |  |  |  |  |  |
|-----------|--|--|--|--|--|
| None      |  |  |  |  |  |
| ENTRANCE  |  |  |  |  |  |
| None      |  |  |  |  |  |
|           |  |  |  |  |  |

Total Cost: 3200.00

Surface Condition? (G/P)

Good