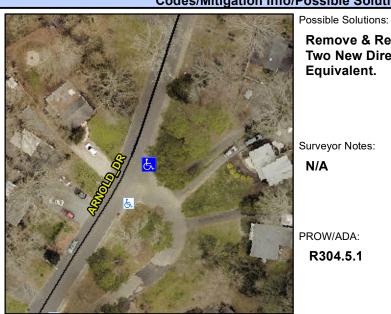

## **Access Compliance Report Public Rights-of-Way** (Curb Ramps)

Intersection ID: 10012781 Main Street: ARNOLD DR **Cross Street: N/A** Location: NE Ramp Type: PerpDiag **Overall Compliance: No ADA ID: 7BE4F46A69A8** Initial Pass/Fail: Fail **Severity Score:** 8.75

**Codes/Mitigation Info/Possible Solution** 

## Field Measurements/Component Compliance

Street 1 Name Stop Condition-Street 2 Street 2 Name Stop Condition-Street 1

Remove & Replace Curb Ramp With Two New Directional Ramps or Equivalent.

Surveyor Notes:

N/A

PROW/ADA:

R304.5.1

| ARNOLD DR |  |  |  |  |  |
|-----------|--|--|--|--|--|
| None      |  |  |  |  |  |
| ENTRANCE  |  |  |  |  |  |
| None      |  |  |  |  |  |
|           |  |  |  |  |  |

Total Cost: 3200.00