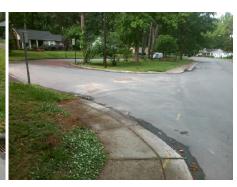

## Field Measurements/Component Compliance

Street 1 Name Stop Condition-Street 2 Street 2 Name Stop Condition-Street 1

Remove & Replace Curb Ramp With Two New Directional Ramps or Equivalent.

Surveyor Notes:

N/A

PROW/ADA:

R304.5.1

| ARNOLD DR |  |  |  |  |  |
|-----------|--|--|--|--|--|
| None      |  |  |  |  |  |
| ENTRANCE  |  |  |  |  |  |
| None      |  |  |  |  |  |
|           |  |  |  |  |  |

Total Cost: 3200.00

Surface Condition? (G/P)

Good