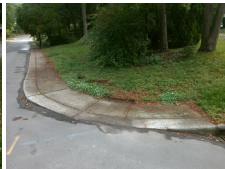

## Field Measurements/Component Compliance

Street 1 Name Stop Condition-Street 2 Street 2 Name Stop Condition-Street 1

Remove & Replace Curb Ramp With Two New Directional Ramps or Equivalent.

Surveyor Notes:

N/A

PROW/ADA:

R304.5.1

| ARNOLD DR |  |  |  |  |  |
|-----------|--|--|--|--|--|
| None      |  |  |  |  |  |
| ENTRANCE  |  |  |  |  |  |
| None      |  |  |  |  |  |
|           |  |  |  |  |  |

Total Cost: 3200.00

Surface Condition? (G/P)

Good