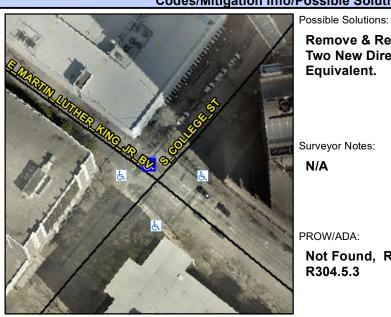

## **Access Compliance Report Public Rights-of-Way** (Curb Ramps)

Intersection ID: N/A Main Street: E\_MARTIN\_LUTHER\_KING\_JR\_CBVss Street: S\_COLLEGE\_ST Location:

ADA ID: 7BE6AF39E3BD Ramp Type: PerpDiag Initial Pass/Fail: Fail **Overall Compliance: No** Severity Score: 33.75

## Field Measurements/Component Compliance

E MARTIN LUTHER KING JR BV Street 1 Name Stop Condition-Street 2 Signal Street 2 Name S COLLEGE ST Stop Condition-Street 1 Signal Remove & Replace Curb Ramp With **Two New Directional Ramps or** Equivalent.