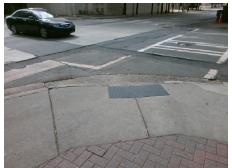

| Total Cost: | \$<br>3200.00 |
|-------------|---------------|
|             |               |
|             |               |

| Field Measurements/Component Compliance |                       |       |      |                             |       |  |  |
|-----------------------------------------|-----------------------|-------|------|-----------------------------|-------|--|--|
| Comp                                    | liance Description    | Data  | Comp | oliance Description         | Data  |  |  |
| N/A                                     | Ramp Length (in)      | 72.0  | No   | Ramp Slope (%)              | 9.4   |  |  |
| No                                      | Ramp Width (in)       | 45.0  | No   | Ramp XSlope (%)             | 5.1   |  |  |
| N/A                                     | Flare Type LT         | N/A   | N/A  | Flare Type RT               | N/A   |  |  |
| N/A                                     | Flare Slope LT (%)    | N/A   | N/A  | Flare Slope RT (%)          | N/A   |  |  |
| N/A                                     | Flare Traversable LT? | N/A   | N/A  | Flare Traversable RT?       | N/A   |  |  |
| N/A                                     | Landing Length (in)   | N/A   | N/A  | DWS Provided?               | N/A   |  |  |
| N/A                                     | Landing Width (in)    | N/A   | N/A  | DWS Contrast?               | N/A   |  |  |
| N/A                                     | Landing Slope (%)     | N/A   | N/A  | DWS Length (in)             | N/A   |  |  |
| N/A                                     | Landing X Slope (%)   | N/A   | N/A  | DWS Full Width?             | N/A   |  |  |
| N/A                                     | Landing Curb? (Y/N)   | N/A   | N/A  | DWS Offset (in)             | N/A   |  |  |
| N/A                                     | Shared Landing?       | N/A   |      |                             |       |  |  |
| N/A                                     | Gutter Ponding?       | N/A   | N/A  | Gutter Slope (%)            | N/A   |  |  |
| N/A                                     | Gutter Lip Ht (in)    | N/A   | N/A  | Gutter X Slope (%)          | N/A   |  |  |
| N/A                                     | Painted X Walk1?      | Yes   | N/A  | Painted X Walk2?            | Yes   |  |  |
|                                         | X Walk 1 Direction    | To SW |      | X Walk 2 Direction          | To SE |  |  |
| N/A                                     | X Walk 1 Width (in)   | 101.0 | N/A  | X Walk 2 Width (in)         | 114.0 |  |  |
|                                         | X Walk 1 Slope (%)    | 1.9   |      | X Walk 2 Slope (%)          | 5.4   |  |  |
|                                         | X Walk 1 X Slope (%)  | 3.7   |      | X Walk 2 X Slope (%)        | 3.3   |  |  |
| N/A                                     | Ramp inside XWalk1?   | Yes   | N/A  | Ramp inside XWalk2?         | Yes   |  |  |
|                                         | Road Slope (%)        | 3.2   | N/A  | Clear Space?                | N/A   |  |  |
|                                         | Road X Slope (%)      | 0.2   | N/A  | Clear Space to XWalk (in)   | N/A   |  |  |
| N/A                                     | Any Obstructions?     | N/A   | N/A  | Storm Grate/Utility Hazard? | N/A   |  |  |
|                                         | Obstruction Type      |       |      | Storm Grate/Utility Type    |       |  |  |
|                                         |                       | N/A   |      |                             | N/A   |  |  |
|                                         |                       |       | Yes  | Surface Condition? (G/P)    | Good  |  |  |
|                                         |                       |       |      |                             |       |  |  |