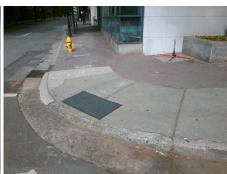

| Total Cost: | \$<br>3200.00 |
|-------------|---------------|
|             |               |
|             |               |

| Field Measurements/Component Compliance |                       |       |      |                             |       |  |  |
|-----------------------------------------|-----------------------|-------|------|-----------------------------|-------|--|--|
| Comp                                    | liance Description    | Data  | Comp | oliance Description         | Data  |  |  |
| N/A                                     | Ramp Length (in)      | 72.0  | No   | Ramp Slope (%)              | 9.4   |  |  |
| No                                      | Ramp Width (in)       | 45.0  | No   | Ramp XSlope (%)             | 5.1   |  |  |
| N/A                                     | Flare Type LT         | N/A   | N/A  | Flare Type RT               | N/A   |  |  |
| N/A                                     | Flare Slope LT (%)    | N/A   | N/A  | Flare Slope RT (%)          | N/A   |  |  |
| N/A                                     | Flare Traversable LT? | N/A   | N/A  | Flare Traversable RT?       | N/A   |  |  |
| N/A                                     | Landing Length (in)   | N/A   | N/A  | DWS Provided?               | N/A   |  |  |
| N/A                                     | Landing Width (in)    | N/A   | N/A  | DWS Contrast?               | N/A   |  |  |
| N/A                                     | Landing Slope (%)     | N/A   | N/A  | DWS Length (in)             | N/A   |  |  |
| N/A                                     | Landing X Slope (%)   | N/A   | N/A  | DWS Full Width?             | N/A   |  |  |
| N/A                                     | Landing Curb? (Y/N)   | N/A   | N/A  | DWS Offset (in)             | N/A   |  |  |
| N/A                                     | Shared Landing?       | N/A   |      |                             |       |  |  |
| N/A                                     | Gutter Ponding?       | N/A   | N/A  | Gutter Slope (%)            | N/A   |  |  |
| N/A                                     | Gutter Lip Ht (in)    | N/A   | N/A  | Gutter X Slope (%)          | N/A   |  |  |
| N/A                                     | Painted X Walk1?      | Yes   | N/A  | Painted X Walk2?            | Yes   |  |  |
|                                         | X Walk 1 Direction    | To SW |      | X Walk 2 Direction          | To SE |  |  |
| N/A                                     | X Walk 1 Width (in)   | 101.0 | N/A  | X Walk 2 Width (in)         | 114.0 |  |  |
|                                         | X Walk 1 Slope (%)    | 1.9   |      | X Walk 2 Slope (%)          | 5.4   |  |  |
|                                         | X Walk 1 X Slope (%)  | 3.7   |      | X Walk 2 X Slope (%)        | 3.3   |  |  |
| N/A                                     | Ramp inside XWalk1?   | Yes   | N/A  | Ramp inside XWalk2?         | Yes   |  |  |
|                                         | Road Slope (%)        | 3.2   | N/A  | Clear Space?                | N/A   |  |  |
|                                         | Road X Slope (%)      | 0.2   | N/A  | Clear Space to XWalk (in)   | N/A   |  |  |
| N/A                                     | Any Obstructions?     | N/A   | N/A  | Storm Grate/Utility Hazard? | N/A   |  |  |
|                                         | Obstruction Type      |       |      | Storm Grate/Utility Type    |       |  |  |
|                                         |                       | N/A   |      |                             | N/A   |  |  |
|                                         |                       |       | Yes  | Surface Condition? (G/P)    | Good  |  |  |
|                                         |                       |       |      |                             |       |  |  |