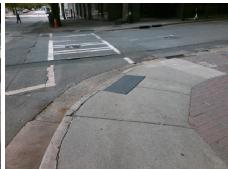

| Total Cost: | \$<br>3200.00 |
|-------------|---------------|
|             |               |
|             |               |

| Field Measurements/Component Compliance |                       |       |      |                             |       |  |  |
|-----------------------------------------|-----------------------|-------|------|-----------------------------|-------|--|--|
| Comp                                    | liance Description    | Data  | Comp | oliance Description         | Data  |  |  |
| N/A                                     | Ramp Length (in)      | 72.0  | No   | Ramp Slope (%)              | 9.4   |  |  |
| No                                      | Ramp Width (in)       | 45.0  | No   | Ramp XSlope (%)             | 5.1   |  |  |
| N/A                                     | Flare Type LT         | N/A   | N/A  | Flare Type RT               | N/A   |  |  |
| N/A                                     | Flare Slope LT (%)    | N/A   | N/A  | Flare Slope RT (%)          | N/A   |  |  |
| N/A                                     | Flare Traversable LT? | N/A   | N/A  | Flare Traversable RT?       | N/A   |  |  |
| N/A                                     | Landing Length (in)   | N/A   | N/A  | DWS Provided?               | N/A   |  |  |
| N/A                                     | Landing Width (in)    | N/A   | N/A  | DWS Contrast?               | N/A   |  |  |
| N/A                                     | Landing Slope (%)     | N/A   | N/A  | DWS Length (in)             | N/A   |  |  |
| N/A                                     | Landing X Slope (%)   | N/A   | N/A  | DWS Full Width?             | N/A   |  |  |
| N/A                                     | Landing Curb? (Y/N)   | N/A   | N/A  | DWS Offset (in)             | N/A   |  |  |
| N/A                                     | Shared Landing?       | N/A   |      |                             |       |  |  |
| N/A                                     | Gutter Ponding?       | N/A   | N/A  | Gutter Slope (%)            | N/A   |  |  |
| N/A                                     | Gutter Lip Ht (in)    | N/A   | N/A  | Gutter X Slope (%)          | N/A   |  |  |
| N/A                                     | Painted X Walk1?      | Yes   | N/A  | Painted X Walk2?            | Yes   |  |  |
|                                         | X Walk 1 Direction    | To SW |      | X Walk 2 Direction          | To SE |  |  |
| N/A                                     | X Walk 1 Width (in)   | 101.0 | N/A  | X Walk 2 Width (in)         | 114.0 |  |  |
|                                         | X Walk 1 Slope (%)    | 1.9   |      | X Walk 2 Slope (%)          | 5.4   |  |  |
|                                         | X Walk 1 X Slope (%)  | 3.7   |      | X Walk 2 X Slope (%)        | 3.3   |  |  |
| N/A                                     | Ramp inside XWalk1?   | Yes   | N/A  | Ramp inside XWalk2?         | Yes   |  |  |
|                                         | Road Slope (%)        | 3.2   | N/A  | Clear Space?                | N/A   |  |  |
|                                         | Road X Slope (%)      | 0.2   | N/A  | Clear Space to XWalk (in)   | N/A   |  |  |
| N/A                                     | Any Obstructions?     | N/A   | N/A  | Storm Grate/Utility Hazard? | N/A   |  |  |
|                                         | Obstruction Type      |       |      | Storm Grate/Utility Type    |       |  |  |
|                                         |                       | N/A   |      |                             | N/A   |  |  |
|                                         |                       |       | Yes  | Surface Condition? (G/P)    | Good  |  |  |
|                                         |                       |       |      |                             |       |  |  |