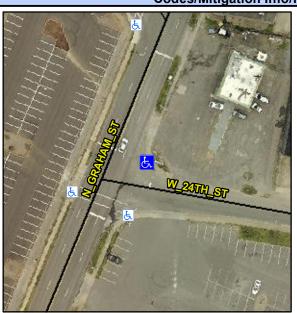

## Access Compliance Report Public Rights-of-Way (Curb Ramps)

Intersection ID: 9897 Main Street: N\_GRAHAM\_ST Cross Street: W\_24TH\_ST Location: NE

ADA ID: 7BEF98CC4E5A Ramp Type: Perp Initial Pass/Fail: Fail Overall Compliance: No Severity Score: 8.75

## Field Measurements/Component Compliance

Street 1 Name W 24TH ST
Stop Condition-Street 2 Signal
Street 2 Name N/A
Stop Condition-Street 1 N/A

| Pussible solution             |     |
|-------------------------------|-----|
| Possible Solutions:           | Com |
| Remove & Replace Entire Ramp. | N/A |
|                               | No  |
|                               | N/A |
|                               | N/A |
|                               | N/A |
|                               | N/A |
| Surveyor Notes:               | N/A |
| N/A                           | N/A |
|                               | N/A |
|                               | N/A |
|                               | N/A |
| PROW/ADA:                     | N/A |
| Not Found, R304.5.1           | N/A |
|                               | N/A |
|                               | N/A |
|                               | N/A |
|                               |     |