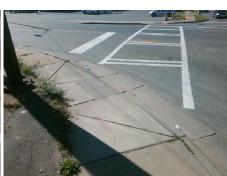

## Access Compliance Report Public Rights-of-Way (Curb Ramps)

Intersection ID: 9897 Main Street: N\_GRAHAM\_ST Cross Street: W\_24TH\_ST Location: NE

ADA ID: 7BEF98CC4E5A Ramp Type: Perp Initial Pass/Fail: Fail Overall Compliance: No Severity Score: 8.75

| 1 |  |  |
|---|--|--|
|   |  |  |
|   |  |  |
|   |  |  |
|   |  |  |
|   |  |  |

Total Cost:

1850.00

| Compl | iance Description     | Data  | Comp | liance | Description             | Data |
|-------|-----------------------|-------|------|--------|-------------------------|------|
| N/A   | Ramp Length (in)      | 58.0  | Yes  | Ramp   | Slope (%)               | 7.7  |
| No    | Ramp Width (in)       | 47.5  | Yes  | Ramp   | XSlope (%)              | 0.1  |
| N/A   | Flare Type LT         | N/A   | N/A  | Flare  | Type RT                 | N/A  |
| N/A   | Flare Slope LT (%)    | N/A   | N/A  | Flare  | Slope RT (%)            | N/A  |
| N/A   | Flare Traversable LT? | N/A   | N/A  | Flare  | Traversable RT?         | N/A  |
| N/A   | Landing Length (in)   | N/A   | N/A  | DWS    | Provided?               | N/A  |
| N/A   | Landing Width (in)    | N/A   | N/A  | DWS    | Contrast?               | N/A  |
| N/A   | Landing Slope (%)     | N/A   | N/A  | DWS    | Length (in)             | N/A  |
| N/A   | Landing X Slope (%)   | N/A   | N/A  | DWS    | Full Width?             | N/A  |
| N/A   | Landing Curb? (Y/N)   | N/A   | N/A  | DWS    | Offset (in)             | N/A  |
| N/A   | Shared Landing?       | N/A   |      |        |                         |      |
| N/A   | Gutter Ponding?       | N/A   | N/A  | Gutte  | er Slope (%)            | N/A  |
| N/A   | Gutter Lip Ht (in)    | N/A   | N/A  | Gutte  | r X Slope (%)           | N/A  |
| N/A   | Painted X Walk1?      | Yes   | N/A  | Paint  | ed X Walk2?             | N/A  |
|       | X Walk 1 Direction    | To SW |      | X Wa   | lk 2 Direction          | N/A  |
| N/A   | X Walk 1 Width (in)   | 102.0 | N/A  | X Wa   | lk 2 Width (in)         | N/A  |
|       | X Walk 1 Slope (%)    | 0.8   |      | X Wa   | lk 2 Slope (%)          | N/A  |
|       | X Walk 1 X Slope (%)  | 0.6   |      | X Wa   | lk 2 X Slope (%)        | N/A  |
| N/A   | Ramp inside XWalk1?   | Yes   | N/A  | Ram    | inside XWalk2?          | N/A  |
|       | Road Slope (%)        | N/A   | N/A  | Clear  | Space?                  | N/A  |
|       | Road X Slope (%)      | N/A   | N/A  | Clear  | Space to XWalk (in)     | N/A  |
| N/A   | Any Obstructions?     | N/A   | N/A  | Storn  | n Grate/Utility Hazard? | N/A  |
|       | Obstruction Type      |       |      | Storn  | n Grate/Utility Type    |      |
|       |                       | N/A   |      |        |                         | N/A  |
|       |                       |       | Yes  | Surfa  | ce Condition? (G/P)     | Good |