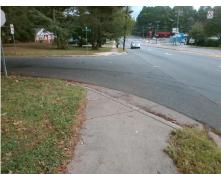

## **Access Compliance Report Public Rights-of-Way** (Curb Ramps)

Intersection ID: 12436 Main Street: EASTWAY DR **Cross Street: SANDHURST DR** Location: **ADA ID: 7BF03CA5344D** Ramp Type: Perp Initial Pass/Fail: Fail **Overall Compliance: No** Severity Score: 21.25

**Codes/Mitigation Info/Possible Solution** 

**SANDHURST DR** Street 1 Name Stop Condition-Street 2 StopSign Street 2 Name N/A Stop Condition-Street 1 N/A Possible Solutions: Remove & Replace Entire Ramp. Surveyor Notes: N/A PROW/ADA: Not Found, R304.5.1, R304.5.3

Total Cost: 1850.00

| Field Measurements/Component Compliance |                        |                       |       |                |        |                         |      |
|-----------------------------------------|------------------------|-----------------------|-------|----------------|--------|-------------------------|------|
|                                         | Compliance Description |                       | Data  | Compliance Des |        | Description             | Data |
|                                         | N/A                    | Ramp Length (in)      | 31.0  | Yes            | Ramp   | Slope (%)               | 7.7  |
|                                         | No                     | Ramp Width (in)       | 44.0  | No             | Ramp   | XSlope (%)              | 5.1  |
|                                         | N/A                    | Flare Type LT         | N/A   | N/A            | Flare  | Type RT                 | N/A  |
|                                         | N/A                    | Flare Slope LT (%)    | N/A   | N/A            | Flare  | Slope RT (%)            | N/A  |
|                                         | N/A                    | Flare Traversable LT? | N/A   | N/A            | Flare  | Traversable RT?         | N/A  |
|                                         | N/A                    | Landing Length (in)   | N/A   | N/A            | DWS    | Provided?               | N/A  |
|                                         | N/A                    | Landing Width (in)    | N/A   | N/A            | DWS    | Contrast?               | N/A  |
|                                         | N/A                    | Landing Slope (%)     | N/A   | N/A            | DWS    | Length (in)             | N/A  |
|                                         | N/A                    | Landing X Slope (%)   | N/A   | N/A            | DWS    | Full Width?             | N/A  |
|                                         | N/A                    | Landing Curb? (Y/N)   | N/A   | N/A            | DWS    | Offset (in)             | N/A  |
|                                         | N/A                    | Shared Landing?       | N/A   |                |        |                         |      |
|                                         | N/A                    | Gutter Ponding?       | N/A   | N/A            | Gutte  | r Slope (%)             | N/A  |
|                                         | N/A                    | Gutter Lip Ht (in)    | N/A   | N/A            | Gutte  | r X Slope (%)           | N/A  |
|                                         | N/A                    | Painted X Walk1?      | No    | N/A            | Painte | ed X Walk2?             | N/A  |
|                                         |                        | X Walk 1 Direction    | To NE |                | X Wal  | lk 2 Direction          | N/A  |
|                                         | N/A                    | X Walk 1 Width (in)   | N/A   | N/A            | X Wal  | lk 2 Width (in)         | N/A  |
|                                         |                        | X Walk 1 Slope (%)    | 5.2   |                | X Wal  | lk 2 Slope (%)          | N/A  |
|                                         |                        | X Walk 1 X Slope (%)  | 2.5   |                | X Wal  | lk 2 X Slope (%)        | N/A  |
|                                         | N/A                    | Ramp inside XWalk1?   | N/A   | N/A            | Ramp   | inside XWalk2?          | N/A  |
|                                         |                        | Road Slope (%)        | N/A   | N/A            | Clear  | Space?                  | N/A  |
|                                         |                        | Road X Slope (%)      | N/A   | N/A            | Clear  | Space to XWalk (in)     | N/A  |
|                                         | N/A                    | Any Obstructions?     | N/A   | N/A            | Storm  | n Grate/Utility Hazard? | N/A  |
|                                         |                        | Obstruction Type      |       |                | Storm  | Grate/Utility Type      |      |
|                                         |                        |                       | N/A   |                |        |                         | N/A  |
|                                         |                        |                       |       | Yes            | Surfac | ce Condition? (G/P)     | Good |
|                                         |                        |                       |       |                |        |                         |      |