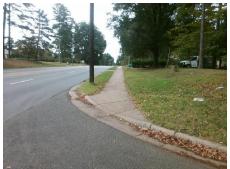

## **Access Compliance Report Public Rights-of-Way** (Curb Ramps)

Intersection ID: 12436 Main Street: EASTWAY DR **Cross Street: SANDHURST DR** Location: **ADA ID: 7BF03CA5344D** Ramp Type: Perp Initial Pass/Fail: Fail **Overall Compliance: No** Severity Score: 21.25

**Codes/Mitigation Info/Possible Solution** 

**SANDHURST DR** Street 1 Name Stop Condition-Street 2 StopSign Street 2 Name N/A Stop Condition-Street 1 N/A Possible Solutions: Remove & Replace Entire Ramp. Surveyor Notes: N/A PROW/ADA: Not Found, R304.5.1, R304.5.3

Total Cost: 1850.00

| Field Measurements/Component Compliance |                        |                       |       |                |        |                         |      |
|-----------------------------------------|------------------------|-----------------------|-------|----------------|--------|-------------------------|------|
|                                         | Compliance Description |                       | Data  | Compliance Des |        | Description             | Data |
|                                         | N/A                    | Ramp Length (in)      | 31.0  | Yes            | Ramp   | Slope (%)               | 7.7  |
|                                         | No                     | Ramp Width (in)       | 44.0  | No             | Ramp   | XSlope (%)              | 5.1  |
|                                         | N/A                    | Flare Type LT         | N/A   | N/A            | Flare  | Type RT                 | N/A  |
|                                         | N/A                    | Flare Slope LT (%)    | N/A   | N/A            | Flare  | Slope RT (%)            | N/A  |
|                                         | N/A                    | Flare Traversable LT? | N/A   | N/A            | Flare  | Traversable RT?         | N/A  |
|                                         | N/A                    | Landing Length (in)   | N/A   | N/A            | DWS    | Provided?               | N/A  |
|                                         | N/A                    | Landing Width (in)    | N/A   | N/A            | DWS    | Contrast?               | N/A  |
|                                         | N/A                    | Landing Slope (%)     | N/A   | N/A            | DWS    | Length (in)             | N/A  |
|                                         | N/A                    | Landing X Slope (%)   | N/A   | N/A            | DWS    | Full Width?             | N/A  |
|                                         | N/A                    | Landing Curb? (Y/N)   | N/A   | N/A            | DWS    | Offset (in)             | N/A  |
|                                         | N/A                    | Shared Landing?       | N/A   |                |        |                         |      |
|                                         | N/A                    | Gutter Ponding?       | N/A   | N/A            | Gutte  | r Slope (%)             | N/A  |
|                                         | N/A                    | Gutter Lip Ht (in)    | N/A   | N/A            | Gutte  | r X Slope (%)           | N/A  |
|                                         | N/A                    | Painted X Walk1?      | No    | N/A            | Painte | ed X Walk2?             | N/A  |
|                                         |                        | X Walk 1 Direction    | To NE |                | X Wal  | lk 2 Direction          | N/A  |
|                                         | N/A                    | X Walk 1 Width (in)   | N/A   | N/A            | X Wal  | lk 2 Width (in)         | N/A  |
|                                         |                        | X Walk 1 Slope (%)    | 5.2   |                | X Wal  | lk 2 Slope (%)          | N/A  |
|                                         |                        | X Walk 1 X Slope (%)  | 2.5   |                | X Wal  | lk 2 X Slope (%)        | N/A  |
|                                         | N/A                    | Ramp inside XWalk1?   | N/A   | N/A            | Ramp   | inside XWalk2?          | N/A  |
|                                         |                        | Road Slope (%)        | N/A   | N/A            | Clear  | Space?                  | N/A  |
|                                         |                        | Road X Slope (%)      | N/A   | N/A            | Clear  | Space to XWalk (in)     | N/A  |
|                                         | N/A                    | Any Obstructions?     | N/A   | N/A            | Storm  | n Grate/Utility Hazard? | N/A  |
|                                         |                        | Obstruction Type      |       |                | Storm  | Grate/Utility Type      |      |
|                                         |                        |                       | N/A   |                |        |                         | N/A  |
|                                         |                        |                       |       | Yes            | Surfac | ce Condition? (G/P)     | Good |
|                                         |                        |                       |       |                |        |                         |      |