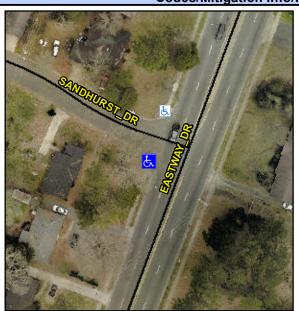

## **Access Compliance Report Public Rights-of-Way** (Curb Ramps)

Intersection ID: 12436 Main Street: EASTWAY DR **Cross Street: SANDHURST DR** Location: **ADA ID: 7BF03CA5344D** Ramp Type: Perp Initial Pass/Fail: Fail **Overall Compliance: No** Severity Score: 21.25

**Codes/Mitigation Info/Possible Solution** 

**SANDHURST DR** Street 1 Name Stop Condition-Street 2 StopSign Street 2 Name N/A Stop Condition-Street 1 N/A Possible Solutions: Remove & Replace Entire Ramp. Surveyor Notes: N/A PROW/ADA: Not Found, R304.5.1, R304.5.3