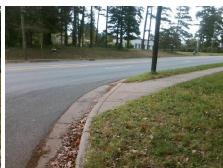

## **Access Compliance Report Public Rights-of-Way** (Curb Ramps)

Intersection ID: 12436 Main Street: EASTWAY DR **Cross Street: SANDHURST DR** Location: **ADA ID: 7BF03CA5344D** Ramp Type: Perp Initial Pass/Fail: Fail **Overall Compliance: No** Severity Score: 21.25

**Codes/Mitigation Info/Possible Solution** 

**SANDHURST DR** Street 1 Name Stop Condition-Street 2 StopSign Street 2 Name N/A Stop Condition-Street 1 N/A Possible Solutions: Remove & Replace Entire Ramp. Surveyor Notes: N/A PROW/ADA: Not Found, R304.5.1, R304.5.3

Total Cost: 1850.00

| Field Measurements/Component Compliance |                        |                       |       |                |        |                         |      |
|-----------------------------------------|------------------------|-----------------------|-------|----------------|--------|-------------------------|------|
|                                         | Compliance Description |                       | Data  | Compliance Des |        | Description             | Data |
|                                         | N/A                    | Ramp Length (in)      | 31.0  | Yes            | Ramp   | Slope (%)               | 7.7  |
|                                         | No                     | Ramp Width (in)       | 44.0  | No             | Ramp   | XSlope (%)              | 5.1  |
|                                         | N/A                    | Flare Type LT         | N/A   | N/A            | Flare  | Type RT                 | N/A  |
|                                         | N/A                    | Flare Slope LT (%)    | N/A   | N/A            | Flare  | Slope RT (%)            | N/A  |
|                                         | N/A                    | Flare Traversable LT? | N/A   | N/A            | Flare  | Traversable RT?         | N/A  |
|                                         | N/A                    | Landing Length (in)   | N/A   | N/A            | DWS    | Provided?               | N/A  |
|                                         | N/A                    | Landing Width (in)    | N/A   | N/A            | DWS    | Contrast?               | N/A  |
|                                         | N/A                    | Landing Slope (%)     | N/A   | N/A            | DWS    | Length (in)             | N/A  |
|                                         | N/A                    | Landing X Slope (%)   | N/A   | N/A            | DWS    | Full Width?             | N/A  |
|                                         | N/A                    | Landing Curb? (Y/N)   | N/A   | N/A            | DWS    | Offset (in)             | N/A  |
|                                         | N/A                    | Shared Landing?       | N/A   |                |        |                         |      |
|                                         | N/A                    | Gutter Ponding?       | N/A   | N/A            | Gutte  | r Slope (%)             | N/A  |
|                                         | N/A                    | Gutter Lip Ht (in)    | N/A   | N/A            | Gutte  | r X Slope (%)           | N/A  |
|                                         | N/A                    | Painted X Walk1?      | No    | N/A            | Painte | ed X Walk2?             | N/A  |
|                                         |                        | X Walk 1 Direction    | To NE |                | X Wal  | lk 2 Direction          | N/A  |
|                                         | N/A                    | X Walk 1 Width (in)   | N/A   | N/A            | X Wal  | lk 2 Width (in)         | N/A  |
|                                         |                        | X Walk 1 Slope (%)    | 5.2   |                | X Wal  | lk 2 Slope (%)          | N/A  |
|                                         |                        | X Walk 1 X Slope (%)  | 2.5   |                | X Wal  | lk 2 X Slope (%)        | N/A  |
|                                         | N/A                    | Ramp inside XWalk1?   | N/A   | N/A            | Ramp   | inside XWalk2?          | N/A  |
|                                         |                        | Road Slope (%)        | N/A   | N/A            | Clear  | Space?                  | N/A  |
|                                         |                        | Road X Slope (%)      | N/A   | N/A            | Clear  | Space to XWalk (in)     | N/A  |
|                                         | N/A                    | Any Obstructions?     | N/A   | N/A            | Storm  | n Grate/Utility Hazard? | N/A  |
|                                         |                        | Obstruction Type      |       |                | Storm  | Grate/Utility Type      |      |
|                                         |                        |                       | N/A   |                |        |                         | N/A  |
|                                         |                        |                       |       | Yes            | Surfac | ce Condition? (G/P)     | Good |
|                                         |                        |                       |       |                |        |                         |      |