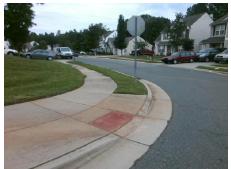

**Codes/Mitigation Info/Possible Solution** 

Field Measurements/Component Compliance

Street 1 Name Stop Condition-Street 2 Street 2 Name PARKERS CROSSING DR Stop Condition-Street 1

PENCE RD None

StopSign

Remove & Replace Curb Ramp With **Two New Directional Ramps or** Equivalent. Surveyor Notes: N/A PROW/ADA: Not Found, R304.5.1, R304.5.3

Total Cost: 3200.00

| Field Measurements/Component Compliance |         |                       |      |     |                             |      |
|-----------------------------------------|---------|-----------------------|------|-----|-----------------------------|------|
| Compliance Description                  |         |                       | Data | Com | oliance Description         | Data |
| N                                       | I/A     | Ramp Length (in)      | 47.0 | Yes | Ramp Slope (%)              | 5.3  |
| N                                       | lo      | Ramp Width (in)       | 37.0 | No  | Ramp XSlope (%)             | 5.3  |
| N                                       | I/A     | Flare Type LT         | N/A  | N/A | Flare Type RT               | N/A  |
| N                                       | I/A     | Flare Slope LT (%)    | N/A  | N/A | Flare Slope RT (%)          | N/A  |
| N                                       | I/A     | Flare Traversable LT? | N/A  | N/A | Flare Traversable RT?       | N/A  |
| N                                       | I/A     | Landing Length (in)   | N/A  | N/A | DWS Provided?               | N/A  |
| N                                       | I/A     | Landing Width (in)    | N/A  | N/A | DWS Contrast?               | N/A  |
| N                                       | I/A     | Landing Slope (%)     | N/A  | N/A | DWS Length (in)             | N/A  |
| N                                       | I/A     | Landing X Slope (%)   | N/A  | N/A | DWS Full Width?             | N/A  |
| N                                       | I/A     | Landing Curb? (Y/N)   | N/A  | N/A | DWS Offset (in)             | N/A  |
| N                                       | I/A     | Shared Landing?       | N/A  |     |                             |      |
| N                                       | I/A     | Gutter Ponding?       | N/A  | N/A | Gutter Slope (%)            | N/A  |
| N                                       | I/A     | Gutter Lip Ht (in)    | N/A  | N/A | Gutter X Slope (%)          | N/A  |
| N                                       | I/A     | Painted X Walk1?      | No   | N/A | Painted X Walk2?            | No   |
|                                         |         | X Walk 1 Direction    | To S |     | X Walk 2 Direction          | To E |
| N                                       | I/A     | X Walk 1 Width (in)   | N/A  | N/A | X Walk 2 Width (in)         | N/A  |
|                                         |         | X Walk 1 Slope (%)    | 2.4  |     | X Walk 2 Slope (%)          | 5.2  |
|                                         |         | X Walk 1 X Slope (%)  | 6.4  |     | X Walk 2 X Slope (%)        | 1.8  |
| N                                       | I/A     | Ramp inside XWalk1?   | N/A  | N/A | Ramp inside XWalk2?         | N/A  |
|                                         |         | Road Slope (%)        | 4.8  | N/A | Clear Space?                | N/A  |
|                                         |         | Road X Slope (%)      | 5.2  | N/A | Clear Space to XWalk (in)   | N/A  |
| N                                       | I/A     | Any Obstructions?     | N/A  | N/A | Storm Grate/Utility Hazard? | N/A  |
|                                         |         | Obstruction Type      |      |     | Storm Grate/Utility Type    |      |
|                                         |         |                       | N/A  |     |                             | N/A  |
|                                         |         |                       |      | Yes | Surface Condition? (G/P)    | Good |
| C. CON                                  | HERE SA |                       |      |     |                             |      |