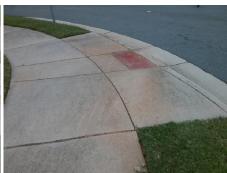

**Codes/Mitigation Info/Possible Solution** 

Field Measurements/Component Compliance

Street 1 Name Stop Condition-Street 2 Street 2 Name PARKERS CROSSING DR Stop Condition-Street 1

PENCE RD None

StopSign

Remove & Replace Curb Ramp With **Two New Directional Ramps or** Equivalent. Surveyor Notes: N/A PROW/ADA: Not Found, R304.5.1, R304.5.3

Total Cost: 3200.00

| Field Measurements/Component Compliance |         |                       |      |     |                             |      |
|-----------------------------------------|---------|-----------------------|------|-----|-----------------------------|------|
| Compliance Description                  |         |                       | Data | Com | oliance Description         | Data |
| N                                       | I/A     | Ramp Length (in)      | 47.0 | Yes | Ramp Slope (%)              | 5.3  |
| N                                       | lo      | Ramp Width (in)       | 37.0 | No  | Ramp XSlope (%)             | 5.3  |
| N                                       | I/A     | Flare Type LT         | N/A  | N/A | Flare Type RT               | N/A  |
| N                                       | I/A     | Flare Slope LT (%)    | N/A  | N/A | Flare Slope RT (%)          | N/A  |
| N                                       | I/A     | Flare Traversable LT? | N/A  | N/A | Flare Traversable RT?       | N/A  |
| N                                       | I/A     | Landing Length (in)   | N/A  | N/A | DWS Provided?               | N/A  |
| N                                       | I/A     | Landing Width (in)    | N/A  | N/A | DWS Contrast?               | N/A  |
| N                                       | I/A     | Landing Slope (%)     | N/A  | N/A | DWS Length (in)             | N/A  |
| N                                       | I/A     | Landing X Slope (%)   | N/A  | N/A | DWS Full Width?             | N/A  |
| N                                       | I/A     | Landing Curb? (Y/N)   | N/A  | N/A | DWS Offset (in)             | N/A  |
| N                                       | I/A     | Shared Landing?       | N/A  |     |                             |      |
| N                                       | I/A     | Gutter Ponding?       | N/A  | N/A | Gutter Slope (%)            | N/A  |
| N                                       | I/A     | Gutter Lip Ht (in)    | N/A  | N/A | Gutter X Slope (%)          | N/A  |
| N                                       | I/A     | Painted X Walk1?      | No   | N/A | Painted X Walk2?            | No   |
|                                         |         | X Walk 1 Direction    | To S |     | X Walk 2 Direction          | To E |
| N                                       | I/A     | X Walk 1 Width (in)   | N/A  | N/A | X Walk 2 Width (in)         | N/A  |
|                                         |         | X Walk 1 Slope (%)    | 2.4  |     | X Walk 2 Slope (%)          | 5.2  |
|                                         |         | X Walk 1 X Slope (%)  | 6.4  |     | X Walk 2 X Slope (%)        | 1.8  |
| N                                       | I/A     | Ramp inside XWalk1?   | N/A  | N/A | Ramp inside XWalk2?         | N/A  |
|                                         |         | Road Slope (%)        | 4.8  | N/A | Clear Space?                | N/A  |
|                                         |         | Road X Slope (%)      | 5.2  | N/A | Clear Space to XWalk (in)   | N/A  |
| N                                       | I/A     | Any Obstructions?     | N/A  | N/A | Storm Grate/Utility Hazard? | N/A  |
|                                         |         | Obstruction Type      |      |     | Storm Grate/Utility Type    |      |
|                                         |         |                       | N/A  |     |                             | N/A  |
|                                         |         |                       |      | Yes | Surface Condition? (G/P)    | Good |
| C. CON                                  | HERE SA |                       |      |     |                             |      |