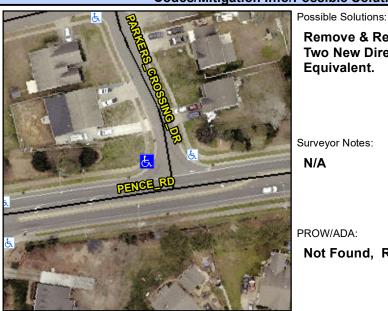

## **Access Compliance Report Public Rights-of-Way** (Curb Ramps)

Intersection ID: 46910 Main Street: PENCE RD **Cross Street: PARKERS CROSSING DR** Location: NW ADA ID: 7BF3D7229FFA Ramp Type: PerpDiag Initial Pass/Fail: Fail **Overall Compliance: No** Severity Score: 21.25

**Codes/Mitigation Info/Possible Solution** 

Field Measurements/Component Compliance

Street 1 Name Stop Condition-Street 2 Street 2 Name PARKERS CROSSING DR Stop Condition-Street 1

PENCE RD None

StopSign

Remove & Replace Curb Ramp With **Two New Directional Ramps or** Equivalent. Surveyor Notes: N/A PROW/ADA: Not Found, R304.5.1, R304.5.3