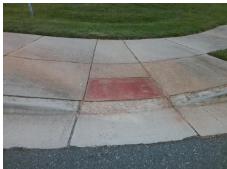

**Codes/Mitigation Info/Possible Solution** 

Field Measurements/Component Compliance

Street 1 Name Stop Condition-Street 2 Street 2 Name PARKERS CROSSING DR Stop Condition-Street 1

PENCE RD None

StopSign

Remove & Replace Curb Ramp With **Two New Directional Ramps or** Equivalent. Surveyor Notes: N/A PROW/ADA: Not Found, R304.5.1, R304.5.3

Total Cost: 3200.00

| Field Measurements/Component Compliance |         |                       |      |     |                             |      |
|-----------------------------------------|---------|-----------------------|------|-----|-----------------------------|------|
| Compliance Description                  |         |                       | Data | Com | oliance Description         | Data |
| N                                       | I/A     | Ramp Length (in)      | 47.0 | Yes | Ramp Slope (%)              | 5.3  |
| N                                       | lo      | Ramp Width (in)       | 37.0 | No  | Ramp XSlope (%)             | 5.3  |
| N                                       | I/A     | Flare Type LT         | N/A  | N/A | Flare Type RT               | N/A  |
| N                                       | I/A     | Flare Slope LT (%)    | N/A  | N/A | Flare Slope RT (%)          | N/A  |
| N                                       | I/A     | Flare Traversable LT? | N/A  | N/A | Flare Traversable RT?       | N/A  |
| N                                       | I/A     | Landing Length (in)   | N/A  | N/A | DWS Provided?               | N/A  |
| N                                       | I/A     | Landing Width (in)    | N/A  | N/A | DWS Contrast?               | N/A  |
| N                                       | I/A     | Landing Slope (%)     | N/A  | N/A | DWS Length (in)             | N/A  |
| N                                       | I/A     | Landing X Slope (%)   | N/A  | N/A | DWS Full Width?             | N/A  |
| N                                       | I/A     | Landing Curb? (Y/N)   | N/A  | N/A | DWS Offset (in)             | N/A  |
| N                                       | I/A     | Shared Landing?       | N/A  |     |                             |      |
| N                                       | I/A     | Gutter Ponding?       | N/A  | N/A | Gutter Slope (%)            | N/A  |
| N                                       | I/A     | Gutter Lip Ht (in)    | N/A  | N/A | Gutter X Slope (%)          | N/A  |
| N                                       | I/A     | Painted X Walk1?      | No   | N/A | Painted X Walk2?            | No   |
|                                         |         | X Walk 1 Direction    | To S |     | X Walk 2 Direction          | To E |
| N                                       | I/A     | X Walk 1 Width (in)   | N/A  | N/A | X Walk 2 Width (in)         | N/A  |
|                                         |         | X Walk 1 Slope (%)    | 2.4  |     | X Walk 2 Slope (%)          | 5.2  |
|                                         |         | X Walk 1 X Slope (%)  | 6.4  |     | X Walk 2 X Slope (%)        | 1.8  |
| N                                       | I/A     | Ramp inside XWalk1?   | N/A  | N/A | Ramp inside XWalk2?         | N/A  |
|                                         |         | Road Slope (%)        | 4.8  | N/A | Clear Space?                | N/A  |
|                                         |         | Road X Slope (%)      | 5.2  | N/A | Clear Space to XWalk (in)   | N/A  |
| N                                       | I/A     | Any Obstructions?     | N/A  | N/A | Storm Grate/Utility Hazard? | N/A  |
|                                         |         | Obstruction Type      |      |     | Storm Grate/Utility Type    |      |
|                                         |         |                       | N/A  |     |                             | N/A  |
|                                         |         |                       |      | Yes | Surface Condition? (G/P)    | Good |
| C. CON                                  | HERE SA |                       |      |     |                             |      |