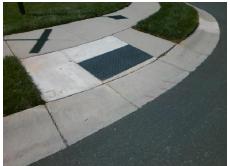

## Access Compliance Report Public Rights-of-Way (Curb Ramps)

Intersection ID: 51794 Main Street: SUTTONVIEW\_DR Cross Street: BRADY\_DR Location: S

ADA ID: 7BF6F9FFBA3A Ramp Type: PerpDiag Initial Pass/Fail: Fail Overall Compliance: No Severity Score: 10

Remove & Replace Curb Ramp With Two New Directional Ramps or Equivalent.

Surveyor Notes:

N/A

PROW/ADA:

Not Found, R304.5.1, R304.5.3

Total Cost: \$ 3200.00

| Field Measurements/Component Compliance |                       |       |                        |                             |       |
|-----------------------------------------|-----------------------|-------|------------------------|-----------------------------|-------|
| Compliance Description                  |                       | Data  | Compliance Description |                             | Data  |
| N/A                                     | Ramp Length (in)      | 48.0  | Yes                    | Ramp Slope (%)              | 7.0   |
| No                                      | Ramp Width (in)       | 46.0  | No                     | Ramp XSlope (%)             | 4.1   |
| N/A                                     | Flare Type LT         | N/A   | N/A                    | Flare Type RT               | N/A   |
| N/A                                     | Flare Slope LT (%)    | N/A   | N/A                    | Flare Slope RT (%)          | N/A   |
| N/A                                     | Flare Traversable LT? | N/A   | N/A                    | Flare Traversable RT?       | N/A   |
| N/A                                     | Landing Length (in)   | N/A   | N/A                    | DWS Provided?               | N/A   |
| N/A                                     | Landing Width (in)    | N/A   | N/A                    | DWS Contrast?               | N/A   |
| N/A                                     | Landing Slope (%)     | N/A   | N/A                    | DWS Length (in)             | N/A   |
| N/A                                     | Landing X Slope (%)   | N/A   | N/A                    | DWS Full Width?             | N/A   |
| N/A                                     | Landing Curb? (Y/N)   | N/A   | N/A                    | DWS Offset (in)             | N/A   |
| N/A                                     | Shared Landing?       | N/A   |                        |                             |       |
| N/A                                     | Gutter Ponding?       | N/A   | N/A                    | Gutter Slope (%)            | N/A   |
| N/A                                     | Gutter Lip Ht (in)    | N/A   | N/A                    | Gutter X Slope (%)          | N/A   |
| N/A                                     | Painted X Walk1?      | No    | N/A                    | Painted X Walk2?            | No    |
|                                         | X Walk 1 Direction    | To NE |                        | X Walk 2 Direction          | To NW |
| N/A                                     | X Walk 1 Width (in)   | N/A   | N/A                    | X Walk 2 Width (in)         | N/A   |
|                                         | X Walk 1 Slope (%)    | 2.1   |                        | X Walk 2 Slope (%)          | 4.8   |
|                                         | X Walk 1 X Slope (%)  | 4.6   |                        | X Walk 2 X Slope (%)        | 0.2   |
| N/A                                     | Ramp inside XWalk1?   | N/A   | N/A                    | Ramp inside XWalk2?         | N/A   |
|                                         | Road Slope (%)        | 2.9   | N/A                    | Clear Space?                | N/A   |
|                                         | Road X Slope (%)      | 4.1   | N/A                    | Clear Space to XWalk (in)   | N/A   |
| N/A                                     | Any Obstructions?     | N/A   | N/A                    | Storm Grate/Utility Hazard? | N/A   |
|                                         | Obstruction Type      |       |                        | Storm Grate/Utility Type    |       |
|                                         |                       | N/A   |                        |                             | N/A   |
|                                         |                       |       | Yes                    | Surface Condition? (G/P)    | Good  |