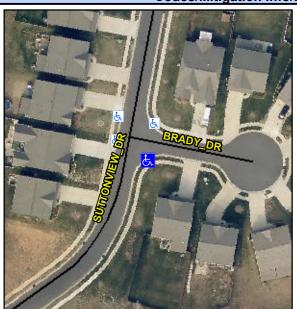

## Access Compliance Report Public Rights-of-Way (Curb Ramps)

Intersection ID: 51794 Main Street: SUTTONVIEW\_DR Cross Street: BRADY\_DR Location: S

ADA ID: 7BF6F9FFBA3A Ramp Type: PerpDiag Initial Pass/Fail: Fail Overall Compliance: No Severity Score: 10

Codes/Mitigation Info/Possible Solution

**Field Measurements/Component Compliance** 

Street 1 Name
Stop Condition-Street 2
Street 2 Name
Stop Condition-Street 1

BRADY DR StopSign SUTTON VIEW DR None Possible Solutions: