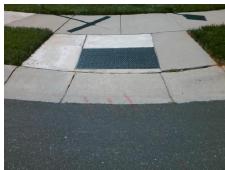

## Access Compliance Report Public Rights-of-Way (Curb Ramps)

Intersection ID: 51794 Main Street: SUTTONVIEW\_DR Cross Street: BRADY\_DR Location: S

ADA ID: 7BF6F9FFBA3A Ramp Type: PerpDiag Initial Pass/Fail: Fail Overall Compliance: No Severity Score: 10

Remove & Replace Curb Ramp With Two New Directional Ramps or Equivalent.

Surveyor Notes:

N/A

PROW/ADA:

Not Found, R304.5.1, R304.5.3

Total Cost: \$ 3200.00

| Field Measurements/Component Compliance |                       |       |                        |                             |       |
|-----------------------------------------|-----------------------|-------|------------------------|-----------------------------|-------|
| Compliance Description                  |                       | Data  | Compliance Description |                             | Data  |
| N/A                                     | Ramp Length (in)      | 48.0  | Yes                    | Ramp Slope (%)              | 7.0   |
| No                                      | Ramp Width (in)       | 46.0  | No                     | Ramp XSlope (%)             | 4.1   |
| N/A                                     | Flare Type LT         | N/A   | N/A                    | Flare Type RT               | N/A   |
| N/A                                     | Flare Slope LT (%)    | N/A   | N/A                    | Flare Slope RT (%)          | N/A   |
| N/A                                     | Flare Traversable LT? | N/A   | N/A                    | Flare Traversable RT?       | N/A   |
| N/A                                     | Landing Length (in)   | N/A   | N/A                    | DWS Provided?               | N/A   |
| N/A                                     | Landing Width (in)    | N/A   | N/A                    | DWS Contrast?               | N/A   |
| N/A                                     | Landing Slope (%)     | N/A   | N/A                    | DWS Length (in)             | N/A   |
| N/A                                     | Landing X Slope (%)   | N/A   | N/A                    | DWS Full Width?             | N/A   |
| N/A                                     | Landing Curb? (Y/N)   | N/A   | N/A                    | DWS Offset (in)             | N/A   |
| N/A                                     | Shared Landing?       | N/A   |                        |                             |       |
| N/A                                     | Gutter Ponding?       | N/A   | N/A                    | Gutter Slope (%)            | N/A   |
| N/A                                     | Gutter Lip Ht (in)    | N/A   | N/A                    | Gutter X Slope (%)          | N/A   |
| N/A                                     | Painted X Walk1?      | No    | N/A                    | Painted X Walk2?            | No    |
|                                         | X Walk 1 Direction    | To NE |                        | X Walk 2 Direction          | To NW |
| N/A                                     | X Walk 1 Width (in)   | N/A   | N/A                    | X Walk 2 Width (in)         | N/A   |
|                                         | X Walk 1 Slope (%)    | 2.1   |                        | X Walk 2 Slope (%)          | 4.8   |
|                                         | X Walk 1 X Slope (%)  | 4.6   |                        | X Walk 2 X Slope (%)        | 0.2   |
| N/A                                     | Ramp inside XWalk1?   | N/A   | N/A                    | Ramp inside XWalk2?         | N/A   |
|                                         | Road Slope (%)        | 2.9   | N/A                    | Clear Space?                | N/A   |
|                                         | Road X Slope (%)      | 4.1   | N/A                    | Clear Space to XWalk (in)   | N/A   |
| N/A                                     | Any Obstructions?     | N/A   | N/A                    | Storm Grate/Utility Hazard? | N/A   |
|                                         | Obstruction Type      |       |                        | Storm Grate/Utility Type    |       |
|                                         |                       | N/A   |                        |                             | N/A   |
|                                         |                       |       | Yes                    | Surface Condition? (G/P)    | Good  |