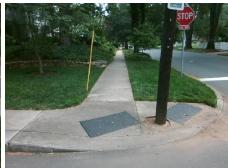

## Field Measurements/Component Compliance

Street 1 Name

N LAUREL AV
Stop Condition-Street 2
StopSign
Street 2 Name

N/A
Stop Condition-Street 1

N/A

Possible Solutions:

Remove & Replace Entire Ramp.

Surveyor Notes:

N/A

PROW/ADA:

R304.2.2, R304.5.3

Total Cost: \$ 1850.00

| Compliance Description |                       | Data  | Compliance |         | Description           | Data |
|------------------------|-----------------------|-------|------------|---------|-----------------------|------|
| N/A                    | Ramp Length (in)      | 60.0  | No         | Ramp    | Slope (%)             | 11.4 |
| Yes                    | Ramp Width (in)       | 48.0  | No         | Ramp    | XSlope (%)            | 3.8  |
| N/A                    | Flare Type LT         | N/A   | N/A        | Flare T | ype RT                | N/A  |
| N/A                    | Flare Slope LT (%)    | N/A   | N/A        | Flare S | Slope RT (%)          | N/A  |
| N/A                    | Flare Traversable LT? | N/A   | N/A        | Flare T | raversable RT?        | N/A  |
| N/A                    | Landing Length (in)   | N/A   | N/A        | DWS F   | Provided?             | N/A  |
| N/A                    | Landing Width (in)    | N/A   | N/A        | DWS (   | Contrast?             | N/A  |
| N/A                    | Landing Slope (%)     | N/A   | N/A        | DWS L   | ength (in)            | N/A  |
| N/A                    | Landing X Slope (%)   | N/A   | N/A        | DWS F   | Full Width?           | N/A  |
| N/A                    | Landing Curb? (Y/N)   | N/A   | N/A        | DWS (   | Offset (in)           | N/A  |
| N/A                    | Shared Landing?       | N/A   |            |         |                       |      |
| N/A                    | Gutter Ponding?       | N/A   | N/A        | Gutter  | Slope (%)             | N/A  |
| N/A                    | Gutter Lip Ht (in)    | N/A   | N/A        | Gutter  | X Slope (%)           | N/A  |
| N/A                    | Painted X Walk1?      | No    | N/A        | Painte  | d X Walk2?            | N/A  |
|                        | X Walk 1 Direction    | To NW |            | X Walk  | 2 Direction           | N/A  |
| N/A                    | X Walk 1 Width (in)   | N/A   | N/A        | X Walk  | 2 Width (in)          | N/A  |
|                        | X Walk 1 Slope (%)    | 4.3   |            | X Walk  | 2 Slope (%)           | N/A  |
|                        | X Walk 1 X Slope (%)  | 1.4   |            | X Walk  | 2 X Slope (%)         | N/A  |
| N/A                    | Ramp inside XWalk1?   | N/A   | N/A        | Ramp    | inside XWalk2?        | N/A  |
|                        | Road Slope (%)        | N/A   | N/A        | Clear S | Space?                | N/A  |
|                        | Road X Slope (%)      | N/A   | N/A        | Clear S | Space to XWalk (in)   | N/A  |
| N/A                    | Any Obstructions?     | N/A   | N/A        | Storm   | Grate/Utility Hazard? | N/A  |
|                        | Obstruction Type      |       |            | Storm   | Grate/Utility Type    |      |
|                        |                       | N/A   |            |         |                       | N/A  |