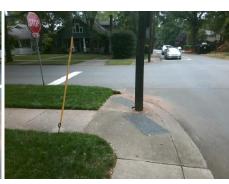

## Field Measurements/Component Compliance

Street 1 Name

N LAUREL AV
Stop Condition-Street 2
StopSign
Street 2 Name

N/A
Stop Condition-Street 1

N/A

Possible Solutions:

Remove & Replace Entire Ramp.

Surveyor Notes:

N/A

PROW/ADA:

R304.2.2, R304.5.3

Total Cost: \$ 1850.00

| Compliance Description |                       | Data  | Compliance |         | Description           | Data |
|------------------------|-----------------------|-------|------------|---------|-----------------------|------|
| N/A                    | Ramp Length (in)      | 60.0  | No         | Ramp    | Slope (%)             | 11.4 |
| Yes                    | Ramp Width (in)       | 48.0  | No         | Ramp    | XSlope (%)            | 3.8  |
| N/A                    | Flare Type LT         | N/A   | N/A        | Flare T | ype RT                | N/A  |
| N/A                    | Flare Slope LT (%)    | N/A   | N/A        | Flare S | Slope RT (%)          | N/A  |
| N/A                    | Flare Traversable LT? | N/A   | N/A        | Flare T | raversable RT?        | N/A  |
| N/A                    | Landing Length (in)   | N/A   | N/A        | DWS F   | Provided?             | N/A  |
| N/A                    | Landing Width (in)    | N/A   | N/A        | DWS (   | Contrast?             | N/A  |
| N/A                    | Landing Slope (%)     | N/A   | N/A        | DWS L   | ength (in)            | N/A  |
| N/A                    | Landing X Slope (%)   | N/A   | N/A        | DWS F   | Full Width?           | N/A  |
| N/A                    | Landing Curb? (Y/N)   | N/A   | N/A        | DWS (   | Offset (in)           | N/A  |
| N/A                    | Shared Landing?       | N/A   |            |         |                       |      |
| N/A                    | Gutter Ponding?       | N/A   | N/A        | Gutter  | Slope (%)             | N/A  |
| N/A                    | Gutter Lip Ht (in)    | N/A   | N/A        | Gutter  | X Slope (%)           | N/A  |
| N/A                    | Painted X Walk1?      | No    | N/A        | Painte  | d X Walk2?            | N/A  |
|                        | X Walk 1 Direction    | To NW |            | X Walk  | 2 Direction           | N/A  |
| N/A                    | X Walk 1 Width (in)   | N/A   | N/A        | X Walk  | 2 Width (in)          | N/A  |
|                        | X Walk 1 Slope (%)    | 4.3   |            | X Walk  | 2 Slope (%)           | N/A  |
|                        | X Walk 1 X Slope (%)  | 1.4   |            | X Walk  | 2 X Slope (%)         | N/A  |
| N/A                    | Ramp inside XWalk1?   | N/A   | N/A        | Ramp    | inside XWalk2?        | N/A  |
|                        | Road Slope (%)        | N/A   | N/A        | Clear S | Space?                | N/A  |
|                        | Road X Slope (%)      | N/A   | N/A        | Clear S | Space to XWalk (in)   | N/A  |
| N/A                    | Any Obstructions?     | N/A   | N/A        | Storm   | Grate/Utility Hazard? | N/A  |
|                        | Obstruction Type      |       |            | Storm   | Grate/Utility Type    |      |
|                        |                       | N/A   |            |         |                       | N/A  |