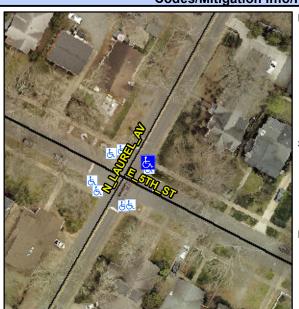

## Access Compliance Report Public Rights-of-Way (Curb Ramps)

Intersection ID: 14530 Main Street: E\_5TH\_ST Cross Street: N\_LAUREL\_AV Location: E

ADA ID: 7BF9BD241E0C Ramp Type: Perp Initial Pass/Fail: Fail Overall Compliance: No Severity Score: 13.75

## Field Measurements/Component Compliance

Street 1 Name

N LAUREL AV
Stop Condition-Street 2
StopSign
Street 2 Name

N/A
Stop Condition-Street 1

N/A

Possible Solutions:

Remove & Replace Entire Ramp.

Surveyor Notes: