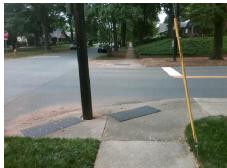

## Field Measurements/Component Compliance

Street 1 Name

N LAUREL AV
Stop Condition-Street 2
StopSign
Street 2 Name

N/A
Stop Condition-Street 1

N/A

Possible Solutions:

Remove & Replace Entire Ramp.

Surveyor Notes:

N/A

PROW/ADA:

R304.2.2, R304.5.3

Total Cost: \$ 1850.00

| Compliance Description |                       | Data  | Compliance |         | Description           | Data |
|------------------------|-----------------------|-------|------------|---------|-----------------------|------|
| N/A                    | Ramp Length (in)      | 60.0  | No         | Ramp    | Slope (%)             | 11.4 |
| Yes                    | Ramp Width (in)       | 48.0  | No         | Ramp    | XSlope (%)            | 3.8  |
| N/A                    | Flare Type LT         | N/A   | N/A        | Flare T | ype RT                | N/A  |
| N/A                    | Flare Slope LT (%)    | N/A   | N/A        | Flare S | Slope RT (%)          | N/A  |
| N/A                    | Flare Traversable LT? | N/A   | N/A        | Flare T | raversable RT?        | N/A  |
| N/A                    | Landing Length (in)   | N/A   | N/A        | DWS F   | Provided?             | N/A  |
| N/A                    | Landing Width (in)    | N/A   | N/A        | DWS (   | Contrast?             | N/A  |
| N/A                    | Landing Slope (%)     | N/A   | N/A        | DWS L   | ength (in)            | N/A  |
| N/A                    | Landing X Slope (%)   | N/A   | N/A        | DWS F   | Full Width?           | N/A  |
| N/A                    | Landing Curb? (Y/N)   | N/A   | N/A        | DWS (   | Offset (in)           | N/A  |
| N/A                    | Shared Landing?       | N/A   |            |         |                       |      |
| N/A                    | Gutter Ponding?       | N/A   | N/A        | Gutter  | Slope (%)             | N/A  |
| N/A                    | Gutter Lip Ht (in)    | N/A   | N/A        | Gutter  | X Slope (%)           | N/A  |
| N/A                    | Painted X Walk1?      | No    | N/A        | Painte  | d X Walk2?            | N/A  |
|                        | X Walk 1 Direction    | To NW |            | X Walk  | 2 Direction           | N/A  |
| N/A                    | X Walk 1 Width (in)   | N/A   | N/A        | X Walk  | 2 Width (in)          | N/A  |
|                        | X Walk 1 Slope (%)    | 4.3   |            | X Walk  | 2 Slope (%)           | N/A  |
|                        | X Walk 1 X Slope (%)  | 1.4   |            | X Walk  | 2 X Slope (%)         | N/A  |
| N/A                    | Ramp inside XWalk1?   | N/A   | N/A        | Ramp    | inside XWalk2?        | N/A  |
|                        | Road Slope (%)        | N/A   | N/A        | Clear S | Space?                | N/A  |
|                        | Road X Slope (%)      | N/A   | N/A        | Clear S | Space to XWalk (in)   | N/A  |
| N/A                    | Any Obstructions?     | N/A   | N/A        | Storm   | Grate/Utility Hazard? | N/A  |
|                        | Obstruction Type      |       |            | Storm   | Grate/Utility Type    |      |
|                        |                       | N/A   |            |         |                       | N/A  |