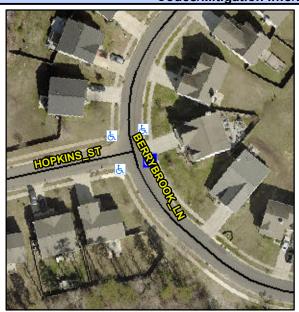

## Access Compliance Report Public Rights-of-Way (Curb Ramps)

Intersection ID: 49256Main Street:HOPKINS\_STCross Street:BERRYBROOK\_LNLocation:SEADA ID: 7C00216040CBRamp Type:PerpInitial Pass/Fail:FailOverall Compliance:NoSeverity Score:22.5