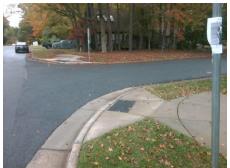

## Field Measurements/Component Compliance

Street 1 Name
Stop Condition-Street 2
Street 2 Name
Stop Condition-Street 1

ROCK HOLLOW DR StopSign REDDMAN RD None Possible Solutions:

Remove & Replace Curb Ramp With Two New Directional Ramps or Equivalent.

Surveyor Notes:

N/A

PROW/ADA:

Not Found, R304.5.1, R304.2.2, R304.5.3

Total Cost: \$ 3200.00

| Field Measurements/Component Compliance |                       |      |      |                             |      |
|-----------------------------------------|-----------------------|------|------|-----------------------------|------|
| Compliance Description                  |                       | Data | Comp | oliance Description         | Data |
| N/A                                     | Ramp Length (in)      | 77.0 | No   | Ramp Slope (%)              | 11.0 |
| No                                      | Ramp Width (in)       | 47.5 | No   | Ramp XSlope (%)             | 9.9  |
| N/A                                     | Flare Type LT         | N/A  | N/A  | Flare Type RT               | N/A  |
| N/A                                     | Flare Slope LT (%)    | N/A  | N/A  | Flare Slope RT (%)          | N/A  |
| N/A                                     | Flare Traversable LT? | N/A  | N/A  | Flare Traversable RT?       | N/A  |
| N/A                                     | Landing Length (in)   | N/A  | N/A  | DWS Provided?               | N/A  |
| N/A                                     | Landing Width (in)    | N/A  | N/A  | DWS Contrast?               | N/A  |
| N/A                                     | Landing Slope (%)     | N/A  | N/A  | DWS Length (in)             | N/A  |
| N/A                                     | Landing X Slope (%)   | N/A  | N/A  | DWS Full Width?             | N/A  |
| N/A                                     | Landing Curb? (Y/N)   | N/A  | N/A  | DWS Offset (in)             | N/A  |
| N/A                                     | Shared Landing?       | N/A  |      |                             |      |
| N/A                                     | Gutter Ponding?       | N/A  | N/A  | Gutter Slope (%)            | N/A  |
| N/A                                     | Gutter Lip Ht (in)    | N/A  | N/A  | Gutter X Slope (%)          | N/A  |
| N/A                                     | Painted X Walk1?      | No   | N/A  | Painted X Walk2?            | No   |
|                                         | X Walk 1 Direction    | To N |      | X Walk 2 Direction          | To W |
| N/A                                     | X Walk 1 Width (in)   | N/A  | N/A  | X Walk 2 Width (in)         | N/A  |
|                                         | X Walk 1 Slope (%)    | 0.6  |      | X Walk 2 Slope (%)          | 5.4  |
|                                         | X Walk 1 X Slope (%)  | 7.6  |      | X Walk 2 X Slope (%)        | 2.8  |
| N/A                                     | Ramp inside XWalk1?   | N/A  | N/A  | Ramp inside XWalk2?         | N/A  |
|                                         | Road Slope (%)        | 7.7  | N/A  | Clear Space?                | N/A  |
|                                         | Road X Slope (%)      | 7.1  | N/A  | Clear Space to XWalk (in)   | N/A  |
| N/A                                     | Any Obstructions?     | N/A  | N/A  | Storm Grate/Utility Hazard? | N/A  |
|                                         | Obstruction Type      |      |      | Storm Grate/Utility Type    |      |
|                                         |                       | N/A  |      |                             | N/A  |
|                                         |                       |      | Yes  | Surface Condition? (G/P)    | Good |
|                                         |                       |      |      |                             |      |