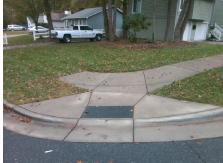

## Field Measurements/Component Compliance

Street 1 Name
Stop Condition-Street 2
Street 2 Name
Stop Condition-Street 1

ROCK HOLLOW DR StopSign REDDMAN RD None Possible Solutions:

Remove & Replace Curb Ramp With Two New Directional Ramps or Equivalent.

Surveyor Notes:

N/A

PROW/ADA:

Not Found, R304.5.1, R304.2.2, R304.5.3

Total Cost: \$ 3200.00

| Field Measurements/Component Compliance |                       |      |      |                             |      |
|-----------------------------------------|-----------------------|------|------|-----------------------------|------|
| Compliance Description                  |                       | Data | Comp | oliance Description         | Data |
| N/A                                     | Ramp Length (in)      | 77.0 | No   | Ramp Slope (%)              | 11.0 |
| No                                      | Ramp Width (in)       | 47.5 | No   | Ramp XSlope (%)             | 9.9  |
| N/A                                     | Flare Type LT         | N/A  | N/A  | Flare Type RT               | N/A  |
| N/A                                     | Flare Slope LT (%)    | N/A  | N/A  | Flare Slope RT (%)          | N/A  |
| N/A                                     | Flare Traversable LT? | N/A  | N/A  | Flare Traversable RT?       | N/A  |
| N/A                                     | Landing Length (in)   | N/A  | N/A  | DWS Provided?               | N/A  |
| N/A                                     | Landing Width (in)    | N/A  | N/A  | DWS Contrast?               | N/A  |
| N/A                                     | Landing Slope (%)     | N/A  | N/A  | DWS Length (in)             | N/A  |
| N/A                                     | Landing X Slope (%)   | N/A  | N/A  | DWS Full Width?             | N/A  |
| N/A                                     | Landing Curb? (Y/N)   | N/A  | N/A  | DWS Offset (in)             | N/A  |
| N/A                                     | Shared Landing?       | N/A  |      |                             |      |
| N/A                                     | Gutter Ponding?       | N/A  | N/A  | Gutter Slope (%)            | N/A  |
| N/A                                     | Gutter Lip Ht (in)    | N/A  | N/A  | Gutter X Slope (%)          | N/A  |
| N/A                                     | Painted X Walk1?      | No   | N/A  | Painted X Walk2?            | No   |
|                                         | X Walk 1 Direction    | To N |      | X Walk 2 Direction          | To W |
| N/A                                     | X Walk 1 Width (in)   | N/A  | N/A  | X Walk 2 Width (in)         | N/A  |
|                                         | X Walk 1 Slope (%)    | 0.6  |      | X Walk 2 Slope (%)          | 5.4  |
|                                         | X Walk 1 X Slope (%)  | 7.6  |      | X Walk 2 X Slope (%)        | 2.8  |
| N/A                                     | Ramp inside XWalk1?   | N/A  | N/A  | Ramp inside XWalk2?         | N/A  |
|                                         | Road Slope (%)        | 7.7  | N/A  | Clear Space?                | N/A  |
|                                         | Road X Slope (%)      | 7.1  | N/A  | Clear Space to XWalk (in)   | N/A  |
| N/A                                     | Any Obstructions?     | N/A  | N/A  | Storm Grate/Utility Hazard? | N/A  |
|                                         | Obstruction Type      |      |      | Storm Grate/Utility Type    |      |
|                                         |                       | N/A  |      |                             | N/A  |
|                                         |                       |      | Yes  | Surface Condition? (G/P)    | Good |
|                                         |                       |      |      |                             |      |