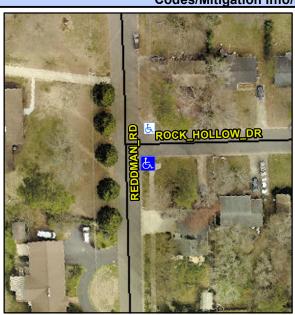

## Access Compliance Report Public Rights-of-Way (Curb Ramps)

Intersection ID: 16286 Main Street: REDDMAN\_RD Cross Street: ROCK\_HOLLOW\_DR Location: SE

ADA ID: 7C02E703FA49 Ramp Type: PerpDiag Initial Pass/Fail: Fail Overall Compliance: No Severity Score: 46.25