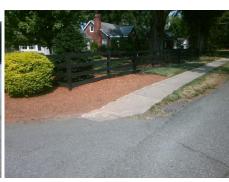

## Access Compliance Report Public Rights-of-Way (Curb Ramps)

Intersection ID: 16042Main Street:POINDEXTER\_DRCross Street: SUNSET\_DRLocation:WADA ID: 7C051AA863E5Ramp Type:Directional1Initial Pass/Fail: FailOverall Compliance: NoSeverity Score:22.5

## Field Measurements/Component Compliance

Street 1 Name
Stop Condition-Street 1
StopSign
Street 2 Name
N/A
Stop Condition-Street 2
N/A

Total Cost: \$ 1600.00

| Field Measurements/Component Compliance |                       |       |      |                             |      |
|-----------------------------------------|-----------------------|-------|------|-----------------------------|------|
| Comp                                    | liance Description    | Data  | Comp | liance Description          | Data |
| N/A                                     | Ramp Length (in)      | 103.0 | N/A  | Grade Break?                | N/A  |
| No                                      | Ramp Width (in)       | 39.0  | N/A  | Grade Break Slope (%)       | 0.0  |
| No                                      | Ramp Slope (%)        | 10.3  | N/A  | Grade Break XSlope (%)      | 0.0  |
| No                                      | Ramp XSlope (%)       | 3.6   |      |                             |      |
| N/A                                     | Flare Type LT         | N/A   | N/A  | Flare Type RT               | N/A  |
| N/A                                     | Flare Slope LT (%)    | N/A   | N/A  | Flare Slope RT (%)          | 0.0  |
| N/A                                     | Flare Traversable LT? | N/A   | N/A  | Flare Traversable RT?       | N/A  |
| N/A                                     | Landing Length (in)   | 0.0   | N/A  | DWS Provided?               | N/A  |
| N/A                                     | Landing Width (in)    | 0.0   | N/A  | DWS Contrast?               | N/A  |
| N/A                                     | Landing Slope (%)     | 0.0   | N/A  | DWS Length (in)             | N/A  |
| N/A                                     | Landing X Slope (%)   | 0.0   | N/A  | DWS Full Width?             | N/A  |
| N/A                                     | Landing Curb? (Y/N)   | N/A   | N/A  | DWS Offset LT (in)          | N/A  |
| N/A                                     | Shared Landing?       | N/A   | N/A  | DWS Offset RT (in)          | N/A  |
| N/A                                     | Gutter Ponding?       | 0.0   | N/A  | Gutter Slope (%)            | N/A  |
| N/A                                     | Gutter Lip Ht (in)    | 0.0   | N/A  | Gutter X Slope (%)          | N/A  |
| N/A                                     | Painted X Walk1?      | No    |      | Road Slope (%)              | 1.2  |
|                                         | X Walk 1 Direction    | To SE |      | Road X Slope (%)            | 3.9  |
|                                         | X Walk 1 Width (in)   | N/A   |      | Clear Space?                | N/A  |
|                                         | X Walk 1 Slope (%)    | 1.2   | N/A  | Clear Space to XWalk (in)   | N/A  |
|                                         | X Walk 1 X Slope (%)  | 3.9   | N/A  | Storm Grate/Utility Hazard? | N/A  |
| N/A                                     | Ramp inside XWalk1?   | N/A   |      | Storm Grate/Utility Type    |      |
| N/A                                     | Any Obstructions?     | N/A   |      |                             | N/A  |
|                                         | Obstruction Type      |       | Yes  | Surface Condition? (G/P)    | Good |
|                                         |                       | N/A   | N/A  | Curb Slope (%)              | N/A  |
|                                         |                       |       |      |                             |      |