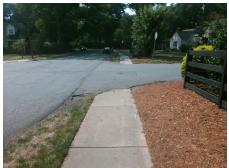

## Access Compliance Report Public Rights-of-Way (Curb Ramps)

Intersection ID: 16042Main Street:POINDEXTER\_DRCross Street: SUNSET\_DRLocation:WADA ID: 7C051AA863E5Ramp Type:Directional1Initial Pass/Fail: FailOverall Compliance: NoSeverity Score:22.5

## Field Measurements/Component Compliance

Street 1 Name
Stop Condition-Street 1
StopSign
Street 2 Name
N/A
Stop Condition-Street 2
N/A

Total Cost: \$ 1600.00

| Field Measurements/Component Compliance |                       |       |      |                             |      |
|-----------------------------------------|-----------------------|-------|------|-----------------------------|------|
| Comp                                    | liance Description    | Data  | Comp | liance Description          | Data |
| N/A                                     | Ramp Length (in)      | 103.0 | N/A  | Grade Break?                | N/A  |
| No                                      | Ramp Width (in)       | 39.0  | N/A  | Grade Break Slope (%)       | 0.0  |
| No                                      | Ramp Slope (%)        | 10.3  | N/A  | Grade Break XSlope (%)      | 0.0  |
| No                                      | Ramp XSlope (%)       | 3.6   |      |                             |      |
| N/A                                     | Flare Type LT         | N/A   | N/A  | Flare Type RT               | N/A  |
| N/A                                     | Flare Slope LT (%)    | N/A   | N/A  | Flare Slope RT (%)          | 0.0  |
| N/A                                     | Flare Traversable LT? | N/A   | N/A  | Flare Traversable RT?       | N/A  |
| N/A                                     | Landing Length (in)   | 0.0   | N/A  | DWS Provided?               | N/A  |
| N/A                                     | Landing Width (in)    | 0.0   | N/A  | DWS Contrast?               | N/A  |
| N/A                                     | Landing Slope (%)     | 0.0   | N/A  | DWS Length (in)             | N/A  |
| N/A                                     | Landing X Slope (%)   | 0.0   | N/A  | DWS Full Width?             | N/A  |
| N/A                                     | Landing Curb? (Y/N)   | N/A   | N/A  | DWS Offset LT (in)          | N/A  |
| N/A                                     | Shared Landing?       | N/A   | N/A  | DWS Offset RT (in)          | N/A  |
| N/A                                     | Gutter Ponding?       | 0.0   | N/A  | Gutter Slope (%)            | N/A  |
| N/A                                     | Gutter Lip Ht (in)    | 0.0   | N/A  | Gutter X Slope (%)          | N/A  |
| N/A                                     | Painted X Walk1?      | No    |      | Road Slope (%)              | 1.2  |
|                                         | X Walk 1 Direction    | To SE |      | Road X Slope (%)            | 3.9  |
|                                         | X Walk 1 Width (in)   | N/A   |      | Clear Space?                | N/A  |
|                                         | X Walk 1 Slope (%)    | 1.2   | N/A  | Clear Space to XWalk (in)   | N/A  |
|                                         | X Walk 1 X Slope (%)  | 3.9   | N/A  | Storm Grate/Utility Hazard? | N/A  |
| N/A                                     | Ramp inside XWalk1?   | N/A   |      | Storm Grate/Utility Type    |      |
| N/A                                     | Any Obstructions?     | N/A   |      |                             | N/A  |
|                                         | Obstruction Type      |       | Yes  | Surface Condition? (G/P)    | Good |
|                                         |                       | N/A   | N/A  | Curb Slope (%)              | N/A  |
|                                         |                       |       |      |                             |      |