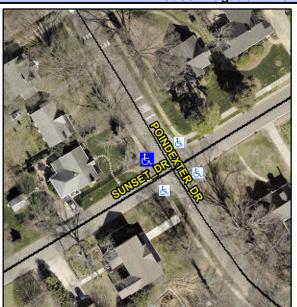

## Access Compliance Report Public Rights-of-Way (Curb Ramps)

Intersection ID: 16042Main Street:POINDEXTER\_DRCross Street: SUNSET\_DRLocation:WADA ID: 7C051AA863E5Ramp Type:Directional1Initial Pass/Fail: FailOverall Compliance: NoSeverity Score:22.5