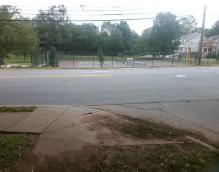

## Access Compliance Report Public Rights-of-Way (Curb Ramps)

Intersection ID: 14739 Main Street: DARTMOUTH\_PL Cross Street: PROVIDENCE\_RD Location: NW

ADA ID: 7C13051AA6E4 Ramp Type: PerpDiag Initial Pass/Fail: Fail Overall Compliance: No Severity Score: 8.75

## Field Measurements/Component Compliance

Street 1 Name
Stop Condition-Street 2
Street 2 Name
Stop Condition-Street 1

DARTMOUTH PL StopSign PROVIDENCE RD None Total Cost: \$ 3200.00

| Field Measurements/Component Compliance |                       |      |      |                             |      |
|-----------------------------------------|-----------------------|------|------|-----------------------------|------|
| Compliance Description                  |                       | Data | Comp | liance Description          | Data |
| N/A                                     | Ramp Length (in)      | 63.0 | Yes  | Ramp Slope (%)              | 5.5  |
| No                                      | Ramp Width (in)       | 45.0 | Yes  | Ramp XSlope (%)             | 1.8  |
| N/A                                     | Flare Type LT         | N/A  | N/A  | Flare Type RT               | N/A  |
| N/A                                     | Flare Slope LT (%)    | N/A  | N/A  | Flare Slope RT (%)          | N/A  |
| N/A                                     | Flare Traversable LT? | N/A  | N/A  | Flare Traversable RT?       | N/A  |
| N/A                                     | Landing Length (in)   | N/A  | N/A  | DWS Provided?               | N/A  |
| N/A                                     | Landing Width (in)    | N/A  | N/A  | DWS Contrast?               | N/A  |
| N/A                                     | Landing Slope (%)     | N/A  | N/A  | DWS Length (in)             | N/A  |
| N/A                                     | Landing X Slope (%)   | N/A  | N/A  | DWS Full Width?             | N/A  |
| N/A                                     | Landing Curb? (Y/N)   | N/A  | N/A  | DWS Offset (in)             | N/A  |
| N/A                                     | Shared Landing?       | N/A  |      |                             |      |
| N/A                                     | Gutter Ponding?       | N/A  | N/A  | Gutter Slope (%)            | N/A  |
| N/A                                     | Gutter Lip Ht (in)    | N/A  | N/A  | Gutter X Slope (%)          | N/A  |
| N/A                                     | Painted X Walk1?      | No   | N/A  | Painted X Walk2?            | No   |
|                                         | X Walk 1 Direction    | To S |      | X Walk 2 Direction          | To E |
| N/A                                     | X Walk 1 Width (in)   | N/A  | N/A  | X Walk 2 Width (in)         | N/A  |
|                                         | X Walk 1 Slope (%)    | 3.5  |      | X Walk 2 Slope (%)          | 1.4  |
|                                         | X Walk 1 X Slope (%)  | 1.2  |      | X Walk 2 X Slope (%)        | 1.6  |
| N/A                                     | Ramp inside XWalk1?   | N/A  | N/A  | Ramp inside XWalk2?         | N/A  |
|                                         | Road Slope (%)        | 0.5  | N/A  | Clear Space?                | N/A  |
|                                         | Road X Slope (%)      | 5.9  | N/A  | Clear Space to XWalk (in)   | N/A  |
| N/A                                     | Any Obstructions?     | N/A  | N/A  | Storm Grate/Utility Hazard? | N/A  |
|                                         | Obstruction Type      |      |      | Storm Grate/Utility Type    |      |
|                                         |                       | N/A  |      |                             | N/A  |
|                                         |                       |      | Yes  | Surface Condition? (G/P)    | Good |