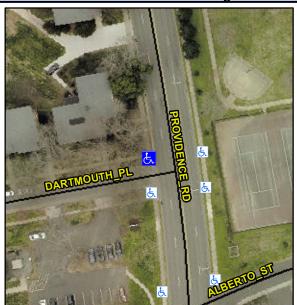

## Access Compliance Report Public Rights-of-Way (Curb Ramps)

Intersection ID: 14739 Main Street: DARTMOUTH\_PL Cross Street: PROVIDENCE\_RD Location: NW

ADA ID: 7C13051AA6E4 Ramp Type: PerpDiag Initial Pass/Fail: Fail Overall Compliance: No Severity Score: 8.75

## Field Measurements/Component Compliance

Street 1 Name
Stop Condition-Street 2
Street 2 Name
Stop Condition-Street 1

DARTMOUTH PL StopSign PROVIDENCE RD None Total Cost: \$ 3200.00

| Field Measurements/Component Compliance |                       |      |      |                             |      |
|-----------------------------------------|-----------------------|------|------|-----------------------------|------|
| Compliance Description                  |                       | Data | Comp | liance Description          | Data |
| N/A                                     | Ramp Length (in)      | 63.0 | Yes  | Ramp Slope (%)              | 5.5  |
| No                                      | Ramp Width (in)       | 45.0 | Yes  | Ramp XSlope (%)             | 1.8  |
| N/A                                     | Flare Type LT         | N/A  | N/A  | Flare Type RT               | N/A  |
| N/A                                     | Flare Slope LT (%)    | N/A  | N/A  | Flare Slope RT (%)          | N/A  |
| N/A                                     | Flare Traversable LT? | N/A  | N/A  | Flare Traversable RT?       | N/A  |
| N/A                                     | Landing Length (in)   | N/A  | N/A  | DWS Provided?               | N/A  |
| N/A                                     | Landing Width (in)    | N/A  | N/A  | DWS Contrast?               | N/A  |
| N/A                                     | Landing Slope (%)     | N/A  | N/A  | DWS Length (in)             | N/A  |
| N/A                                     | Landing X Slope (%)   | N/A  | N/A  | DWS Full Width?             | N/A  |
| N/A                                     | Landing Curb? (Y/N)   | N/A  | N/A  | DWS Offset (in)             | N/A  |
| N/A                                     | Shared Landing?       | N/A  |      |                             |      |
| N/A                                     | Gutter Ponding?       | N/A  | N/A  | Gutter Slope (%)            | N/A  |
| N/A                                     | Gutter Lip Ht (in)    | N/A  | N/A  | Gutter X Slope (%)          | N/A  |
| N/A                                     | Painted X Walk1?      | No   | N/A  | Painted X Walk2?            | No   |
|                                         | X Walk 1 Direction    | To S |      | X Walk 2 Direction          | To E |
| N/A                                     | X Walk 1 Width (in)   | N/A  | N/A  | X Walk 2 Width (in)         | N/A  |
|                                         | X Walk 1 Slope (%)    | 3.5  |      | X Walk 2 Slope (%)          | 1.4  |
|                                         | X Walk 1 X Slope (%)  | 1.2  |      | X Walk 2 X Slope (%)        | 1.6  |
| N/A                                     | Ramp inside XWalk1?   | N/A  | N/A  | Ramp inside XWalk2?         | N/A  |
|                                         | Road Slope (%)        | 0.5  | N/A  | Clear Space?                | N/A  |
|                                         | Road X Slope (%)      | 5.9  | N/A  | Clear Space to XWalk (in)   | N/A  |
| N/A                                     | Any Obstructions?     | N/A  | N/A  | Storm Grate/Utility Hazard? | N/A  |
|                                         | Obstruction Type      |      |      | Storm Grate/Utility Type    |      |
|                                         |                       | N/A  |      |                             | N/A  |
|                                         |                       |      | Yes  | Surface Condition? (G/P)    | Good |