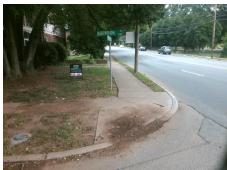

## Access Compliance Report Public Rights-of-Way (Curb Ramps)

Intersection ID: 14739 Main Street: DARTMOUTH\_PL Cross Street: PROVIDENCE\_RD Location: NW

ADA ID: 7C13051AA6E4 Ramp Type: PerpDiag Initial Pass/Fail: Fail Overall Compliance: No Severity Score: 8.75

## Field Measurements/Component Compliance

Street 1 Name
Stop Condition-Street 2
Street 2 Name
Stop Condition-Street 1

DARTMOUTH PL StopSign PROVIDENCE RD None Total Cost: \$ 3200.00

| Field Measurements/Component Compliance |                       |      |      |                             |      |
|-----------------------------------------|-----------------------|------|------|-----------------------------|------|
| Compliance Description                  |                       | Data | Comp | liance Description          | Data |
| N/A                                     | Ramp Length (in)      | 63.0 | Yes  | Ramp Slope (%)              | 5.5  |
| No                                      | Ramp Width (in)       | 45.0 | Yes  | Ramp XSlope (%)             | 1.8  |
| N/A                                     | Flare Type LT         | N/A  | N/A  | Flare Type RT               | N/A  |
| N/A                                     | Flare Slope LT (%)    | N/A  | N/A  | Flare Slope RT (%)          | N/A  |
| N/A                                     | Flare Traversable LT? | N/A  | N/A  | Flare Traversable RT?       | N/A  |
| N/A                                     | Landing Length (in)   | N/A  | N/A  | DWS Provided?               | N/A  |
| N/A                                     | Landing Width (in)    | N/A  | N/A  | DWS Contrast?               | N/A  |
| N/A                                     | Landing Slope (%)     | N/A  | N/A  | DWS Length (in)             | N/A  |
| N/A                                     | Landing X Slope (%)   | N/A  | N/A  | DWS Full Width?             | N/A  |
| N/A                                     | Landing Curb? (Y/N)   | N/A  | N/A  | DWS Offset (in)             | N/A  |
| N/A                                     | Shared Landing?       | N/A  |      |                             |      |
| N/A                                     | Gutter Ponding?       | N/A  | N/A  | Gutter Slope (%)            | N/A  |
| N/A                                     | Gutter Lip Ht (in)    | N/A  | N/A  | Gutter X Slope (%)          | N/A  |
| N/A                                     | Painted X Walk1?      | No   | N/A  | Painted X Walk2?            | No   |
|                                         | X Walk 1 Direction    | To S |      | X Walk 2 Direction          | To E |
| N/A                                     | X Walk 1 Width (in)   | N/A  | N/A  | X Walk 2 Width (in)         | N/A  |
|                                         | X Walk 1 Slope (%)    | 3.5  |      | X Walk 2 Slope (%)          | 1.4  |
|                                         | X Walk 1 X Slope (%)  | 1.2  |      | X Walk 2 X Slope (%)        | 1.6  |
| N/A                                     | Ramp inside XWalk1?   | N/A  | N/A  | Ramp inside XWalk2?         | N/A  |
|                                         | Road Slope (%)        | 0.5  | N/A  | Clear Space?                | N/A  |
|                                         | Road X Slope (%)      | 5.9  | N/A  | Clear Space to XWalk (in)   | N/A  |
| N/A                                     | Any Obstructions?     | N/A  | N/A  | Storm Grate/Utility Hazard? | N/A  |
|                                         | Obstruction Type      |      |      | Storm Grate/Utility Type    |      |
|                                         |                       | N/A  |      |                             | N/A  |
|                                         |                       |      | Yes  | Surface Condition? (G/P)    | Good |