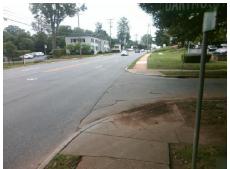

## Access Compliance Report Public Rights-of-Way (Curb Ramps)

Intersection ID: 14739 Main Street: DARTMOUTH\_PL Cross Street: PROVIDENCE\_RD Location: NW

ADA ID: 7C13051AA6E4 Ramp Type: PerpDiag Initial Pass/Fail: Fail Overall Compliance: No Severity Score: 8.75

## Field Measurements/Component Compliance

Street 1 Name
Stop Condition-Street 2
Street 2 Name
Stop Condition-Street 1

DARTMOUTH PL StopSign PROVIDENCE RD None Total Cost: \$ 3200.00

| Field Measurements/Component Compliance |                       |      |      |                             |      |
|-----------------------------------------|-----------------------|------|------|-----------------------------|------|
| Compliance Description                  |                       | Data | Comp | liance Description          | Data |
| N/A                                     | Ramp Length (in)      | 63.0 | Yes  | Ramp Slope (%)              | 5.5  |
| No                                      | Ramp Width (in)       | 45.0 | Yes  | Ramp XSlope (%)             | 1.8  |
| N/A                                     | Flare Type LT         | N/A  | N/A  | Flare Type RT               | N/A  |
| N/A                                     | Flare Slope LT (%)    | N/A  | N/A  | Flare Slope RT (%)          | N/A  |
| N/A                                     | Flare Traversable LT? | N/A  | N/A  | Flare Traversable RT?       | N/A  |
| N/A                                     | Landing Length (in)   | N/A  | N/A  | DWS Provided?               | N/A  |
| N/A                                     | Landing Width (in)    | N/A  | N/A  | DWS Contrast?               | N/A  |
| N/A                                     | Landing Slope (%)     | N/A  | N/A  | DWS Length (in)             | N/A  |
| N/A                                     | Landing X Slope (%)   | N/A  | N/A  | DWS Full Width?             | N/A  |
| N/A                                     | Landing Curb? (Y/N)   | N/A  | N/A  | DWS Offset (in)             | N/A  |
| N/A                                     | Shared Landing?       | N/A  |      |                             |      |
| N/A                                     | Gutter Ponding?       | N/A  | N/A  | Gutter Slope (%)            | N/A  |
| N/A                                     | Gutter Lip Ht (in)    | N/A  | N/A  | Gutter X Slope (%)          | N/A  |
| N/A                                     | Painted X Walk1?      | No   | N/A  | Painted X Walk2?            | No   |
|                                         | X Walk 1 Direction    | To S |      | X Walk 2 Direction          | To E |
| N/A                                     | X Walk 1 Width (in)   | N/A  | N/A  | X Walk 2 Width (in)         | N/A  |
|                                         | X Walk 1 Slope (%)    | 3.5  |      | X Walk 2 Slope (%)          | 1.4  |
|                                         | X Walk 1 X Slope (%)  | 1.2  |      | X Walk 2 X Slope (%)        | 1.6  |
| N/A                                     | Ramp inside XWalk1?   | N/A  | N/A  | Ramp inside XWalk2?         | N/A  |
|                                         | Road Slope (%)        | 0.5  | N/A  | Clear Space?                | N/A  |
|                                         | Road X Slope (%)      | 5.9  | N/A  | Clear Space to XWalk (in)   | N/A  |
| N/A                                     | Any Obstructions?     | N/A  | N/A  | Storm Grate/Utility Hazard? | N/A  |
|                                         | Obstruction Type      |      |      | Storm Grate/Utility Type    |      |
|                                         |                       | N/A  |      |                             | N/A  |
|                                         |                       |      | Yes  | Surface Condition? (G/P)    | Good |