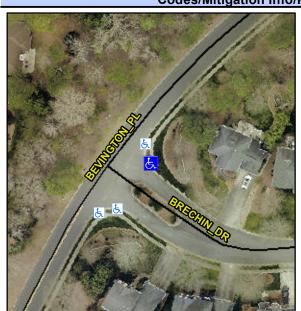

## **Access Compliance Report Public Rights-of-Way** (Curb Ramps)

Intersection ID: 26392 Main Street: BEVINGTON PL **Cross Street: BRECHIN DR** Location: SE **Overall Compliance: No** ADA ID: 7C1465562805 Ramp Type: Perp Initial Pass/Fail: Fail Severity Score: 31.25

## Field Measurements/Component Compliance

**BRECHIN DR** Street 1 Name Stop Condition-Street 2 StopSign N/A Street 2 Name Stop Condition-Street 1 N/A Possible Solutions: Remove & Replace Entire Ramp. Surveyor Notes: N/A PROW/ADA: R304.5.1, R304.2.2, R304.5.3