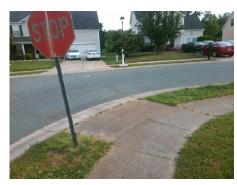

## Field Measurements/Component Compliance

Street 1 Name GERALD DR
Stop Condition-Street 1 None
Street 2 Name SULLIVANS TRACE DR
Stop Condition-Street 2 StopSign

Possible Solutions:

Remove & Replace Curb Ramp With Two New Directional Ramps or Equivalent. Remove & Replace Gutter.

Surveyor Notes:

N/A

PROW/ADA:

Not Found, R304.2.1, R304.2.2-Perp, R304.3.2-Para, R305, R304.5.3

Total Cost: \$ 3950.00

| Field Measurements/Component Compliance |                       |        |      |                             |        |
|-----------------------------------------|-----------------------|--------|------|-----------------------------|--------|
| Compliance Description                  |                       | Data   | Comp | oliance Description         | Data   |
| N/A                                     | Ramp Length (in)      | 47.0   | Yes  | BlendTrans Slope (%)        | 2.5    |
| Yes                                     | Ramp Width (in)       | 52.0   | Yes  | BlendTrans XSlope (%)       | 0.2    |
| N/A                                     | Flare Type LT         | Sloped | N/A  | Flare Type RT               | Sloped |
| N/A                                     | Flare Slope LT (%)    | 1.4    | N/A  | Flare Slope RT (%)          | 3.3    |
| N/A                                     | Flare Traversable LT? | No     | N/A  | Flare Traversable RT?       | No     |
| No                                      | Landing Length (in)   | 47.0   | No   | DWS Provided?               | No     |
| Yes                                     | Landing Width (in)    | 52.0   | N/A  | DWS Contrast?               | No     |
| No                                      | Landing Slope (%)     | 3.9    | N/A  | DWS Length (in)             | N/A    |
| Yes                                     | Landing X Slope (%)   | 1.2    | N/A  | DWS Full Width?             | No     |
| N/A                                     | Landing Curb? (Y/N)   | No     | N/A  | DWS Offset (in)             | N/A    |
| N/A                                     | Shared Landing?       | No     |      |                             |        |
| Yes                                     | Gutter Ponding?       | No     | Yes  | Gutter Slope (%)            | 3.4    |
| Yes                                     | Gutter Lip Ht (in)    | 0.0    | No   | Gutter X Slope (%)          | 2.3    |
| N/A                                     | Painted X Walk1?      | No     | N/A  | Painted X Walk2?            | No     |
|                                         | X Walk 1 Direction    | To N   |      | X Walk 2 Direction          | To W   |
|                                         | X Walk 1 Width (in)   | N/A    |      | X Walk 2 Width (in)         | N/A    |
|                                         | X Walk 1 Slope (%)    | 2.7    |      | X Walk 2 Slope (%)          | 4.5    |
|                                         | X Walk 1 X Slope (%)  | 2.3    |      | X Walk 2 X Slope (%)        | 3.9    |
| N/A                                     | Ramp inside XWalk1?   | N/A    | N/A  | Ramp inside XWalk2?         | N/A    |
|                                         | Road Slope (%)        | 0.4    |      | Clear Space?                | Yes    |
|                                         | Road X Slope (%)      | 0.7    | N/A  | Clear Space to XWalk (in)   | N/A    |
| Yes                                     | Any Obstructions?     | No     | Yes  | Storm Grate/Utility Hazard? | No     |
|                                         | Obstruction Type      |        |      | Storm Grate/Utility Type    |        |
|                                         |                       | N/A    | l    |                             | N/A    |
|                                         |                       |        | Yes  | Surface Condition? (G/P)    | Good   |
|                                         |                       |        | No   | Curb Slope (%)              | 8.7    |