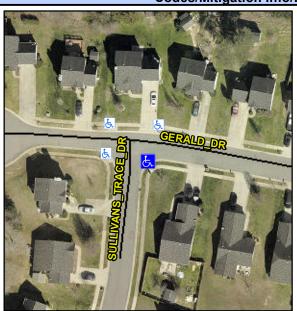

## Access Compliance Report Public Rights-of-Way (Curb Ramps)

Intersection ID: N/AMain Street: GERALD\_DRCross Street: SULLIVANS\_TRACE\_DRLocation:SEADA ID: 7C1ABC89E72ARamp Type: BlendTrans1Initial Pass/Fail: PassOverall Compliance: NoSeverity Score:10

## Field Measurements/Component Compliance

Street 1 Name GERALD DR
Stop Condition-Street 1 None
Street 2 Name SULLIVANS TRACE DR
Stop Condition-Street 2 StopSign

Possible Solutions:

Remove & Replace Curb Ramp With Two New Directional Ramps or Equivalent. Remove & Replace Gutter.