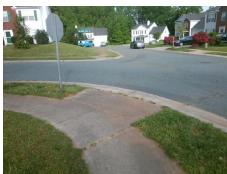

## Field Measurements/Component Compliance

Street 1 Name GERALD DR
Stop Condition-Street 1 None
Street 2 Name SULLIVANS TRACE DR
Stop Condition-Street 2 StopSign

Possible Solutions:

Remove & Replace Curb Ramp With Two New Directional Ramps or Equivalent. Remove & Replace Gutter.

Surveyor Notes:

N/A

PROW/ADA:

Not Found, R304.2.1, R304.2.2-Perp, R304.3.2-Para, R305, R304.5.3

Total Cost: \$ 3950.00

| Field Measurements/Component Compliance |                       |        |      |                             |        |
|-----------------------------------------|-----------------------|--------|------|-----------------------------|--------|
| Compliance Description                  |                       | Data   | Comp | oliance Description         | Data   |
| N/A                                     | Ramp Length (in)      | 47.0   | Yes  | BlendTrans Slope (%)        | 2.5    |
| Yes                                     | Ramp Width (in)       | 52.0   | Yes  | BlendTrans XSlope (%)       | 0.2    |
| N/A                                     | Flare Type LT         | Sloped | N/A  | Flare Type RT               | Sloped |
| N/A                                     | Flare Slope LT (%)    | 1.4    | N/A  | Flare Slope RT (%)          | 3.3    |
| N/A                                     | Flare Traversable LT? | No     | N/A  | Flare Traversable RT?       | No     |
| No                                      | Landing Length (in)   | 47.0   | No   | DWS Provided?               | No     |
| Yes                                     | Landing Width (in)    | 52.0   | N/A  | DWS Contrast?               | No     |
| No                                      | Landing Slope (%)     | 3.9    | N/A  | DWS Length (in)             | N/A    |
| Yes                                     | Landing X Slope (%)   | 1.2    | N/A  | DWS Full Width?             | No     |
| N/A                                     | Landing Curb? (Y/N)   | No     | N/A  | DWS Offset (in)             | N/A    |
| N/A                                     | Shared Landing?       | No     |      |                             |        |
| Yes                                     | Gutter Ponding?       | No     | Yes  | Gutter Slope (%)            | 3.4    |
| Yes                                     | Gutter Lip Ht (in)    | 0.0    | No   | Gutter X Slope (%)          | 2.3    |
| N/A                                     | Painted X Walk1?      | No     | N/A  | Painted X Walk2?            | No     |
|                                         | X Walk 1 Direction    | To N   |      | X Walk 2 Direction          | To W   |
|                                         | X Walk 1 Width (in)   | N/A    |      | X Walk 2 Width (in)         | N/A    |
|                                         | X Walk 1 Slope (%)    | 2.7    |      | X Walk 2 Slope (%)          | 4.5    |
|                                         | X Walk 1 X Slope (%)  | 2.3    |      | X Walk 2 X Slope (%)        | 3.9    |
| N/A                                     | Ramp inside XWalk1?   | N/A    | N/A  | Ramp inside XWalk2?         | N/A    |
|                                         | Road Slope (%)        | 0.4    |      | Clear Space?                | Yes    |
|                                         | Road X Slope (%)      | 0.7    | N/A  | Clear Space to XWalk (in)   | N/A    |
| Yes                                     | Any Obstructions?     | No     | Yes  | Storm Grate/Utility Hazard? | No     |
|                                         | Obstruction Type      |        |      | Storm Grate/Utility Type    |        |
|                                         |                       | N/A    | l    |                             | N/A    |
|                                         |                       |        | Yes  | Surface Condition? (G/P)    | Good   |
|                                         |                       |        | No   | Curb Slope (%)              | 8.7    |