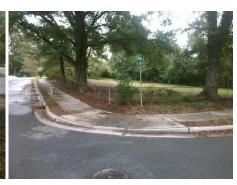

## **Access Compliance Report Public Rights-of-Way** (Curb Ramps)

Intersection ID: 16149 Main Street: SARAH DR Cross Street: W\_CAMA\_ST Location: SE ADA ID: 7C1D4A34E637 Ramp Type: PerpDiag Initial Pass/Fail: Fail **Overall Compliance: No Severity Score:** 8.75

Surveyor Notes:

N/A

PROW/ADA:

Not Found, R304.5.1

Total Cost:

3200.00

| Field Measurements/Component Compliance |                       |       |                        |                             |       |
|-----------------------------------------|-----------------------|-------|------------------------|-----------------------------|-------|
| Compliance Description                  |                       | Data  | Compliance Description |                             | Data  |
| N/A                                     | Ramp Length (in)      | 84.0  | Yes                    | Ramp Slope (%)              | 5.2   |
| No                                      | Ramp Width (in)       | 38.0  | Yes                    | Ramp XSlope (%)             | 0.7   |
| N/A                                     | Flare Type LT         | N/A   | N/A                    | Flare Type RT               | N/A   |
| N/A                                     | Flare Slope LT (%)    | N/A   | N/A                    | Flare Slope RT (%)          | N/A   |
| N/A                                     | Flare Traversable LT? | N/A   | N/A                    | Flare Traversable RT?       | N/A   |
| N/A                                     | Landing Length (in)   | N/A   | N/A                    | DWS Provided?               | N/A   |
| N/A                                     | Landing Width (in)    | N/A   | N/A                    | DWS Contrast?               | N/A   |
| N/A                                     | Landing Slope (%)     | N/A   | N/A                    | DWS Length (in)             | N/A   |
| N/A                                     | Landing X Slope (%)   | N/A   | N/A                    | DWS Full Width?             | N/A   |
| N/A                                     | Landing Curb? (Y/N)   | N/A   | N/A                    | DWS Offset (in)             | N/A   |
| N/A                                     | Shared Landing?       | N/A   |                        |                             |       |
| N/A                                     | Gutter Ponding?       | N/A   | N/A                    | Gutter Slope (%)            | N/A   |
| N/A                                     | Gutter Lip Ht (in)    | N/A   | N/A                    | Gutter X Slope (%)          | N/A   |
| N/A                                     | Painted X Walk1?      | No    | N/A                    | Painted X Walk2?            | No    |
|                                         | X Walk 1 Direction    | To NW |                        | X Walk 2 Direction          | To SW |
| N/A                                     | X Walk 1 Width (in)   | N/A   | N/A                    | X Walk 2 Width (in)         | N/A   |
|                                         | X Walk 1 Slope (%)    | 0.9   |                        | X Walk 2 Slope (%)          | 4.0   |
|                                         | X Walk 1 X Slope (%)  | 0.4   |                        | X Walk 2 X Slope (%)        | 1.0   |
| N/A                                     | Ramp inside XWalk1?   | N/A   | N/A                    | Ramp inside XWalk2?         | N/A   |
|                                         | Road Slope (%)        | 1.4   | N/A                    | Clear Space?                | N/A   |
|                                         | Road X Slope (%)      | 2.1   | N/A                    | Clear Space to XWalk (in)   | N/A   |
| N/A                                     | Any Obstructions?     | N/A   | N/A                    | Storm Grate/Utility Hazard? | N/A   |
|                                         | Obstruction Type      |       |                        | Storm Grate/Utility Type    |       |
|                                         |                       | N/A   |                        |                             | N/A   |