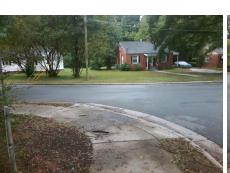

## **Access Compliance Report Public Rights-of-Way** (Curb Ramps)

Intersection ID: 16149 Main Street: SARAH DR Cross Street: W\_CAMA\_ST Location: SE ADA ID: 7C1D4A34E637 Ramp Type: PerpDiag Initial Pass/Fail: Fail **Overall Compliance: No Severity Score:** 8.75

Surveyor Notes:

N/A

PROW/ADA:

Not Found, R304.5.1

Total Cost:

3200.00

| Field Measurements/Component Compliance |                       |       |                        |                             |       |
|-----------------------------------------|-----------------------|-------|------------------------|-----------------------------|-------|
| Compliance Description                  |                       | Data  | Compliance Description |                             | Data  |
| N/A                                     | Ramp Length (in)      | 84.0  | Yes                    | Ramp Slope (%)              | 5.2   |
| No                                      | Ramp Width (in)       | 38.0  | Yes                    | Ramp XSlope (%)             | 0.7   |
| N/A                                     | Flare Type LT         | N/A   | N/A                    | Flare Type RT               | N/A   |
| N/A                                     | Flare Slope LT (%)    | N/A   | N/A                    | Flare Slope RT (%)          | N/A   |
| N/A                                     | Flare Traversable LT? | N/A   | N/A                    | Flare Traversable RT?       | N/A   |
| N/A                                     | Landing Length (in)   | N/A   | N/A                    | DWS Provided?               | N/A   |
| N/A                                     | Landing Width (in)    | N/A   | N/A                    | DWS Contrast?               | N/A   |
| N/A                                     | Landing Slope (%)     | N/A   | N/A                    | DWS Length (in)             | N/A   |
| N/A                                     | Landing X Slope (%)   | N/A   | N/A                    | DWS Full Width?             | N/A   |
| N/A                                     | Landing Curb? (Y/N)   | N/A   | N/A                    | DWS Offset (in)             | N/A   |
| N/A                                     | Shared Landing?       | N/A   |                        |                             |       |
| N/A                                     | Gutter Ponding?       | N/A   | N/A                    | Gutter Slope (%)            | N/A   |
| N/A                                     | Gutter Lip Ht (in)    | N/A   | N/A                    | Gutter X Slope (%)          | N/A   |
| N/A                                     | Painted X Walk1?      | No    | N/A                    | Painted X Walk2?            | No    |
|                                         | X Walk 1 Direction    | To NW |                        | X Walk 2 Direction          | To SW |
| N/A                                     | X Walk 1 Width (in)   | N/A   | N/A                    | X Walk 2 Width (in)         | N/A   |
|                                         | X Walk 1 Slope (%)    | 0.9   |                        | X Walk 2 Slope (%)          | 4.0   |
|                                         | X Walk 1 X Slope (%)  | 0.4   |                        | X Walk 2 X Slope (%)        | 1.0   |
| N/A                                     | Ramp inside XWalk1?   | N/A   | N/A                    | Ramp inside XWalk2?         | N/A   |
|                                         | Road Slope (%)        | 1.4   | N/A                    | Clear Space?                | N/A   |
|                                         | Road X Slope (%)      | 2.1   | N/A                    | Clear Space to XWalk (in)   | N/A   |
| N/A                                     | Any Obstructions?     | N/A   | N/A                    | Storm Grate/Utility Hazard? | N/A   |
|                                         | Obstruction Type      |       |                        | Storm Grate/Utility Type    |       |
|                                         |                       | N/A   |                        |                             | N/A   |