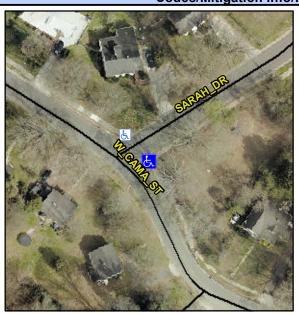

## **Access Compliance Report Public Rights-of-Way** (Curb Ramps)

Intersection ID: 16149 Main Street: SARAH DR Cross Street: W\_CAMA\_ST Location: SE ADA ID: 7C1D4A34E637 Ramp Type: PerpDiag Initial Pass/Fail: Fail **Overall Compliance: No Severity Score:** 8.75

Codes/Mitigation Info/Possible Solution

Street 1 Name Stop Condition-Street 2 Street 2 Name Stop Condition-Street 1

**SARAH DR** StopSign W CAMA ST None

Possible Solutions: Remove & Replace Curb Ramp With **Two New Directional Ramps or** Equivalent.