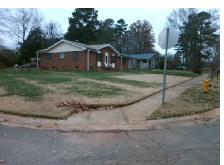

## **Access Compliance Report Public Rights-of-Way** (Curb Ramps)

Data

7.9

0.9

N/A

Good

Intersection ID: 7665 Main Street: GLENMOOR DR **Cross Street: TOMAHAWK LN** Location: Ν Initial Pass/Fail: Fail **Overall Compliance: No Severity Score: ADA ID: 7C2318AD71BD** Ramp Type: Perp 8.75

Flare Traversable LT?

Flare Type LT

**GLENMOOR DR** Street 1 Name Stop Condition-Street 2 None N/A Street 2 Name Stop Condition-Street 1 N/A Possible Solutions: Compliance Description N/A Remove & Replace Entire Ramp. No N/A N/A N/A N/A Surveyor Notes: N/A N/A N/A N/A N/A N/A PROW/ADA: N/A Not Found, R304.5.1 N/A N/A N/A N/A