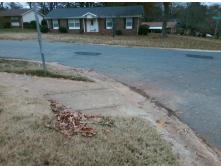

## **Access Compliance Report Public Rights-of-Way** (Curb Ramps)

Data

7.9

0.9

N/A

Good

Intersection ID: 7665 Main Street: GLENMOOR DR **Cross Street: TOMAHAWK LN** Location: Ν Initial Pass/Fail: Fail **Overall Compliance: No Severity Score: ADA ID: 7C2318AD71BD** Ramp Type: Perp 8.75

Flare Traversable LT?

Flare Type LT

**GLENMOOR DR** Street 1 Name Stop Condition-Street 2 None N/A Street 2 Name Stop Condition-Street 1 N/A Possible Solutions: Compliance Description N/A Remove & Replace Entire Ramp. No N/A N/A N/A N/A Surveyor Notes: N/A N/A N/A N/A N/A N/A PROW/ADA: N/A Not Found, R304.5.1 N/A N/A N/A N/A