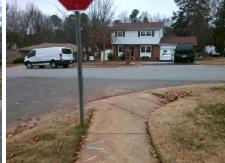

## **Access Compliance Report Public Rights-of-Way** (Curb Ramps)

Data

7.9

0.9

N/A

Good

Intersection ID: 7665 Main Street: GLENMOOR DR **Cross Street: TOMAHAWK LN** Location: Ν Initial Pass/Fail: Fail **Overall Compliance: No Severity Score: ADA ID: 7C2318AD71BD** Ramp Type: Perp 8.75

Flare Traversable LT?

Flare Type LT

**GLENMOOR DR** Street 1 Name Stop Condition-Street 2 None N/A Street 2 Name Stop Condition-Street 1 N/A Possible Solutions: Compliance Description N/A Remove & Replace Entire Ramp. No N/A N/A N/A N/A Surveyor Notes: N/A N/A N/A N/A N/A N/A PROW/ADA: N/A Not Found, R304.5.1 N/A N/A N/A N/A