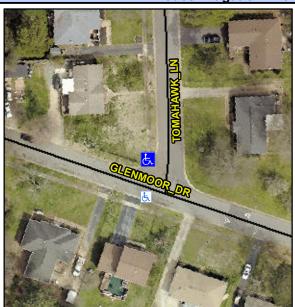

## **Access Compliance Report Public Rights-of-Way** (Curb Ramps)

Data

7.9

0.9

N/A

Good

Intersection ID: 7665 Main Street: GLENMOOR DR **Cross Street: TOMAHAWK LN** Location: Ν Initial Pass/Fail: Fail **Overall Compliance: No Severity Score: ADA ID: 7C2318AD71BD** Ramp Type: Perp 8.75

Flare Traversable LT?

Flare Type LT

**GLENMOOR DR** Street 1 Name Stop Condition-Street 2 None N/A Street 2 Name Stop Condition-Street 1 N/A Possible Solutions: Compliance Description N/A Remove & Replace Entire Ramp. No N/A N/A N/A N/A Surveyor Notes: N/A N/A N/A N/A N/A N/A PROW/ADA: N/A Not Found, R304.5.1 N/A N/A N/A N/A