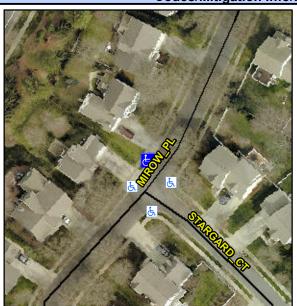

## **Access Compliance Report Public Rights-of-Way** (Curb Ramps)

Intersection ID: 24381 Main Street: MIROW PL **Cross Street: STARGARD CT** Location: N ADA ID: 7C2330875449 Ramp Type: Perp Initial Pass/Fail: Fail **Overall Compliance: No Severity Score:** 25

**Codes/Mitigation Info/Possible Solution** 

**MIROW PL** Street 1 Name Stop Condition-Street 2 None Street 2 Name N/A Stop Condition-Street 1 N/A Possible Solutions: Remove & Replace Entire Ramp. Surveyor Notes: N/A PROW/ADA: Not Found, R304.2.2