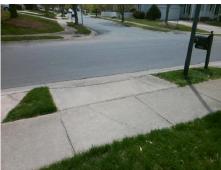

## **Access Compliance Report Public Rights-of-Way** (Curb Ramps)

Intersection ID: 24381 Main Street: MIROW PL **Cross Street: STARGARD CT** Location: N ADA ID: 7C2330875449 Ramp Type: Perp Initial Pass/Fail: Fail **Overall Compliance: No Severity Score:** 25

**Codes/Mitigation Info/Possible Solution** 

**MIROW PL** Street 1 Name Stop Condition-Street 2 None Street 2 Name N/A Stop Condition-Street 1 N/A Possible Solutions: Remove & Replace Entire Ramp. Surveyor Notes: N/A PROW/ADA: Not Found, R304.2.2

Total Cost: 1850.00

| Field Measurements/Component Compliance |                       |       |      |                             |      |
|-----------------------------------------|-----------------------|-------|------|-----------------------------|------|
| Compliance Description                  |                       | Data  | Comp | liance Description          | Data |
| N/A                                     | Ramp Length (in)      | 48.0  | No   | Ramp Slope (%)              | 12.4 |
| Yes                                     | Ramp Width (in)       | 48.0  | Yes  | Ramp XSlope (%)             | 2.0  |
| N/A                                     | Flare Type LT         | N/A   | N/A  | Flare Type RT               | N/A  |
| N/A                                     | Flare Slope LT (%)    | N/A   | N/A  | Flare Slope RT (%)          | N/A  |
| N/A                                     | Flare Traversable LT? | N/A   | N/A  | Flare Traversable RT?       | N/A  |
| N/A                                     | Landing Length (in)   | N/A   | N/A  | DWS Provided?               | N/A  |
| N/A                                     | Landing Width (in)    | N/A   | N/A  | DWS Contrast?               | N/A  |
| N/A                                     | Landing Slope (%)     | N/A   | N/A  | DWS Length (in)             | N/A  |
| N/A                                     | Landing X Slope (%)   | N/A   | N/A  | DWS Full Width?             | N/A  |
| N/A                                     | Landing Curb? (Y/N)   | N/A   | N/A  | DWS Offset (in)             | N/A  |
| N/A                                     | Shared Landing?       | N/A   |      |                             |      |
| N/A                                     | Gutter Ponding?       | N/A   | N/A  | Gutter Slope (%)            | N/A  |
| N/A                                     | Gutter Lip Ht (in)    | N/A   | N/A  | Gutter X Slope (%)          | N/A  |
| N/A                                     | Painted X Walk1?      | No    | N/A  | Painted X Walk2?            | N/A  |
|                                         | X Walk 1 Direction    | To SE |      | X Walk 2 Direction          | N/A  |
| N/A                                     | X Walk 1 Width (in)   | N/A   | N/A  | X Walk 2 Width (in)         | N/A  |
|                                         | X Walk 1 Slope (%)    | 3.5   |      | X Walk 2 Slope (%)          | N/A  |
|                                         | X Walk 1 X Slope (%)  | 2.3   |      | X Walk 2 X Slope (%)        | N/A  |
| N/A                                     | Ramp inside XWalk1?   | N/A   | N/A  | Ramp inside XWalk2?         | N/A  |
|                                         | Road Slope (%)        | N/A   | N/A  | Clear Space?                | N/A  |
|                                         | Road X Slope (%)      | N/A   | N/A  | Clear Space to XWalk (in)   | N/A  |
| N/A                                     | Any Obstructions?     | N/A   | N/A  | Storm Grate/Utility Hazard? | N/A  |
|                                         | Obstruction Type      |       |      | Storm Grate/Utility Type    |      |
|                                         |                       | N/A   |      |                             | N/A  |
|                                         |                       |       | Yes  | Surface Condition? (G/P)    | Good |
|                                         |                       |       |      |                             |      |