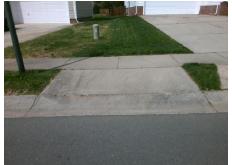

## **Access Compliance Report Public Rights-of-Way** (Curb Ramps)

Intersection ID: 24381 Main Street: MIROW PL **Cross Street: STARGARD CT** Location: N ADA ID: 7C2330875449 Ramp Type: Perp Initial Pass/Fail: Fail **Overall Compliance: No Severity Score:** 25

**Codes/Mitigation Info/Possible Solution** 

**MIROW PL** Street 1 Name Stop Condition-Street 2 None Street 2 Name N/A Stop Condition-Street 1 N/A Possible Solutions: Remove & Replace Entire Ramp. Surveyor Notes: N/A PROW/ADA: Not Found, R304.2.2

Total Cost: 1850.00

| Field Measurements/Component Compliance |                       |       |      |                             |      |
|-----------------------------------------|-----------------------|-------|------|-----------------------------|------|
| Compliance Description                  |                       | Data  | Comp | liance Description          | Data |
| N/A                                     | Ramp Length (in)      | 48.0  | No   | Ramp Slope (%)              | 12.4 |
| Yes                                     | Ramp Width (in)       | 48.0  | Yes  | Ramp XSlope (%)             | 2.0  |
| N/A                                     | Flare Type LT         | N/A   | N/A  | Flare Type RT               | N/A  |
| N/A                                     | Flare Slope LT (%)    | N/A   | N/A  | Flare Slope RT (%)          | N/A  |
| N/A                                     | Flare Traversable LT? | N/A   | N/A  | Flare Traversable RT?       | N/A  |
| N/A                                     | Landing Length (in)   | N/A   | N/A  | DWS Provided?               | N/A  |
| N/A                                     | Landing Width (in)    | N/A   | N/A  | DWS Contrast?               | N/A  |
| N/A                                     | Landing Slope (%)     | N/A   | N/A  | DWS Length (in)             | N/A  |
| N/A                                     | Landing X Slope (%)   | N/A   | N/A  | DWS Full Width?             | N/A  |
| N/A                                     | Landing Curb? (Y/N)   | N/A   | N/A  | DWS Offset (in)             | N/A  |
| N/A                                     | Shared Landing?       | N/A   |      |                             |      |
| N/A                                     | Gutter Ponding?       | N/A   | N/A  | Gutter Slope (%)            | N/A  |
| N/A                                     | Gutter Lip Ht (in)    | N/A   | N/A  | Gutter X Slope (%)          | N/A  |
| N/A                                     | Painted X Walk1?      | No    | N/A  | Painted X Walk2?            | N/A  |
|                                         | X Walk 1 Direction    | To SE |      | X Walk 2 Direction          | N/A  |
| N/A                                     | X Walk 1 Width (in)   | N/A   | N/A  | X Walk 2 Width (in)         | N/A  |
|                                         | X Walk 1 Slope (%)    | 3.5   |      | X Walk 2 Slope (%)          | N/A  |
|                                         | X Walk 1 X Slope (%)  | 2.3   |      | X Walk 2 X Slope (%)        | N/A  |
| N/A                                     | Ramp inside XWalk1?   | N/A   | N/A  | Ramp inside XWalk2?         | N/A  |
|                                         | Road Slope (%)        | N/A   | N/A  | Clear Space?                | N/A  |
|                                         | Road X Slope (%)      | N/A   | N/A  | Clear Space to XWalk (in)   | N/A  |
| N/A                                     | Any Obstructions?     | N/A   | N/A  | Storm Grate/Utility Hazard? | N/A  |
|                                         | Obstruction Type      |       |      | Storm Grate/Utility Type    |      |
|                                         |                       | N/A   |      |                             | N/A  |
|                                         |                       |       | Yes  | Surface Condition? (G/P)    | Good |
|                                         |                       |       |      |                             |      |