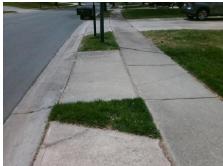

## **Access Compliance Report Public Rights-of-Way** (Curb Ramps)

Intersection ID: 24381 Main Street: MIROW PL **Cross Street: STARGARD CT** Location: N ADA ID: 7C2330875449 Ramp Type: Perp Initial Pass/Fail: Fail **Overall Compliance: No Severity Score:** 25

**Codes/Mitigation Info/Possible Solution** 

**MIROW PL** Street 1 Name Stop Condition-Street 2 None Street 2 Name N/A Stop Condition-Street 1 N/A Possible Solutions: Remove & Replace Entire Ramp. Surveyor Notes: N/A PROW/ADA: Not Found, R304.2.2

Total Cost: 1850.00

| Field Measurements/Component Compliance |                       |       |      |                             |      |
|-----------------------------------------|-----------------------|-------|------|-----------------------------|------|
| Compliance Description                  |                       | Data  | Comp | liance Description          | Data |
| N/A                                     | Ramp Length (in)      | 48.0  | No   | Ramp Slope (%)              | 12.4 |
| Yes                                     | Ramp Width (in)       | 48.0  | Yes  | Ramp XSlope (%)             | 2.0  |
| N/A                                     | Flare Type LT         | N/A   | N/A  | Flare Type RT               | N/A  |
| N/A                                     | Flare Slope LT (%)    | N/A   | N/A  | Flare Slope RT (%)          | N/A  |
| N/A                                     | Flare Traversable LT? | N/A   | N/A  | Flare Traversable RT?       | N/A  |
| N/A                                     | Landing Length (in)   | N/A   | N/A  | DWS Provided?               | N/A  |
| N/A                                     | Landing Width (in)    | N/A   | N/A  | DWS Contrast?               | N/A  |
| N/A                                     | Landing Slope (%)     | N/A   | N/A  | DWS Length (in)             | N/A  |
| N/A                                     | Landing X Slope (%)   | N/A   | N/A  | DWS Full Width?             | N/A  |
| N/A                                     | Landing Curb? (Y/N)   | N/A   | N/A  | DWS Offset (in)             | N/A  |
| N/A                                     | Shared Landing?       | N/A   |      |                             |      |
| N/A                                     | Gutter Ponding?       | N/A   | N/A  | Gutter Slope (%)            | N/A  |
| N/A                                     | Gutter Lip Ht (in)    | N/A   | N/A  | Gutter X Slope (%)          | N/A  |
| N/A                                     | Painted X Walk1?      | No    | N/A  | Painted X Walk2?            | N/A  |
|                                         | X Walk 1 Direction    | To SE |      | X Walk 2 Direction          | N/A  |
| N/A                                     | X Walk 1 Width (in)   | N/A   | N/A  | X Walk 2 Width (in)         | N/A  |
|                                         | X Walk 1 Slope (%)    | 3.5   |      | X Walk 2 Slope (%)          | N/A  |
|                                         | X Walk 1 X Slope (%)  | 2.3   |      | X Walk 2 X Slope (%)        | N/A  |
| N/A                                     | Ramp inside XWalk1?   | N/A   | N/A  | Ramp inside XWalk2?         | N/A  |
|                                         | Road Slope (%)        | N/A   | N/A  | Clear Space?                | N/A  |
|                                         | Road X Slope (%)      | N/A   | N/A  | Clear Space to XWalk (in)   | N/A  |
| N/A                                     | Any Obstructions?     | N/A   | N/A  | Storm Grate/Utility Hazard? | N/A  |
|                                         | Obstruction Type      |       |      | Storm Grate/Utility Type    |      |
|                                         |                       | N/A   |      |                             | N/A  |
|                                         |                       |       | Yes  | Surface Condition? (G/P)    | Good |
|                                         |                       |       |      |                             |      |