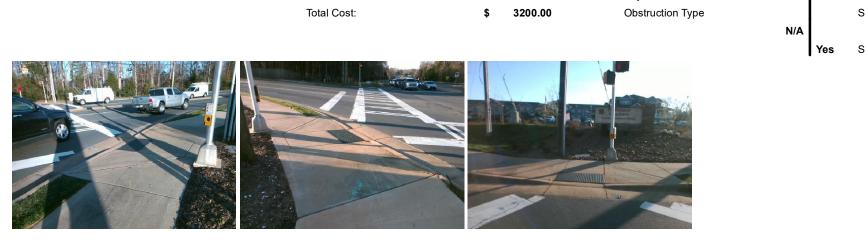

## Access Compliance Report Public Rights-of-Way (Curb Ramps)

| · · · ·                                 |                                 |                              |         |                                                |                       |           |                             |                             |      |
|-----------------------------------------|---------------------------------|------------------------------|---------|------------------------------------------------|-----------------------|-----------|-----------------------------|-----------------------------|------|
| Intersection ID: 26409                  | 6409 Main Street: KUYKENDALL_RD |                              |         | Street:                                        | PROVIDENCE_RD         | Location: | NE                          |                             |      |
| ADA ID: 7C2E74A476F9                    | 476F9 Ramp Type: PerpDiag       |                              |         | Initial Pass/Fail: Fail Overall Compliance: No |                       |           |                             | o Severity Score:           | 8.75 |
| Codes/Mitigation Info/Possible Solution |                                 |                              |         | Field Measurements/Component Compliance        |                       |           |                             |                             |      |
|                                         | A<br>MUMKENDALL_RD              | Possible Solutions:          |         | Compliance Description                         |                       |           | Data Compliance Description |                             | Data |
|                                         |                                 | Remove & Replace Curb Ramp   | With    | N/A                                            | Ramp Length (in)      | 84.0      | Yes                         | Ramp Slope (%)              | 7.6  |
|                                         |                                 | Two New Directional Ramps or |         | No                                             | Ramp Width (in)       | 47.0      | Yes                         | Ramp XSlope (%)             | 1.6  |
|                                         |                                 | Equivalent.                  |         | N/A                                            | Flare Type LT         | N/A       | N/A                         | Flare Type RT               | N/A  |
| d I                                     |                                 |                              |         | N/A                                            | Flare Slope LT (%)    | N/A       | N/A                         | Flare Slope RT (%)          | N/A  |
| and Fail 1                              |                                 |                              |         | N/A                                            | Flare Traversable LT? | N/A       | N/A                         | Flare Traversable RT?       | N/A  |
|                                         |                                 |                              |         | N/A                                            | Landing Length (in)   | N/A       | N/A                         | DWS Provided?               | N/A  |
|                                         |                                 | Surveyor Notes:              |         | N/A                                            | Landing Width (in)    | N/A       | N/A                         | DWS Contrast?               | N/A  |
|                                         |                                 | N/A                          |         | N/A                                            | Landing Slope (%)     | N/A       | N/A                         | DWS Length (in)             | N/A  |
| STA BUT                                 |                                 |                              |         | N/A                                            | Landing X Slope (%)   | N/A       | N/A                         | DWS Full Width?             | N/A  |
|                                         |                                 |                              | N/A     | Landing Curb? (Y/N)                            | N/A                   | N/A       | DWS Offset (in)             | N/A                         |      |
|                                         |                                 |                              |         | N/A                                            | Shared Landing?       | N/A       |                             |                             |      |
| A Mar 1                                 | - 6                             | PROW/ADA:                    |         | N/A                                            | Gutter Ponding?       | N/A       | N/A                         | Gutter Slope (%)            | N/A  |
|                                         |                                 | Not Found, R304.5.1          |         | N/A                                            | Gutter Lip Ht (in)    | N/A       | N/A                         | Gutter X Slope (%)          | N/A  |
|                                         |                                 |                              | N/A     | Painted X Walk1?                               | Yes                   | N/A       | Painted X Walk2?            | Yes                         |      |
|                                         |                                 |                              |         |                                                | X Walk 1 Direction    | To W      |                             | X Walk 2 Direction          | To S |
|                                         |                                 |                              |         | N/A                                            | X Walk 1 Width (in)   | 75.0      | N/A                         | X Walk 2 Width (in)         | 92.0 |
| Street 1 Name                           | PROVIDENCE RD                   | -                            |         |                                                | X Walk 1 Slope (%)    | 4.3       |                             | X Walk 2 Slope (%)          | 1.9  |
| Stop Condition-Street 2                 | Signal                          |                              |         |                                                | X Walk 1 X Slope (%)  | 2.2       |                             | X Walk 2 X Slope (%)        | 2.8  |
| Street 2 Name                           | KUYKENDALL RD                   |                              |         | N/A                                            | Ramp inside XWalk1?   | Yes       | N/A                         | Ramp inside XWalk2?         | Yes  |
| Stop Condition-Street 1                 | Signal                          |                              |         |                                                | Road Slope (%)        | 0.6       | N/A                         | Clear Space?                | N/A  |
|                                         | -                               |                              |         |                                                | Road X Slope (%)      | 4.7       | N/A                         | Clear Space to XWalk (in)   | N/A  |
|                                         |                                 |                              |         | N/A                                            | Any Obstructions?     | N/A       | N/A                         | Storm Grate/Utility Hazard? | N/A  |
|                                         |                                 | Total Cost: \$               | 3200.00 |                                                | Obstruction Type      |           |                             | Storm Grate/Utility Type    |      |
|                                         |                                 |                              |         |                                                |                       | N/A       |                             |                             | N/A  |
|                                         |                                 |                              |         |                                                |                       |           |                             |                             |      |